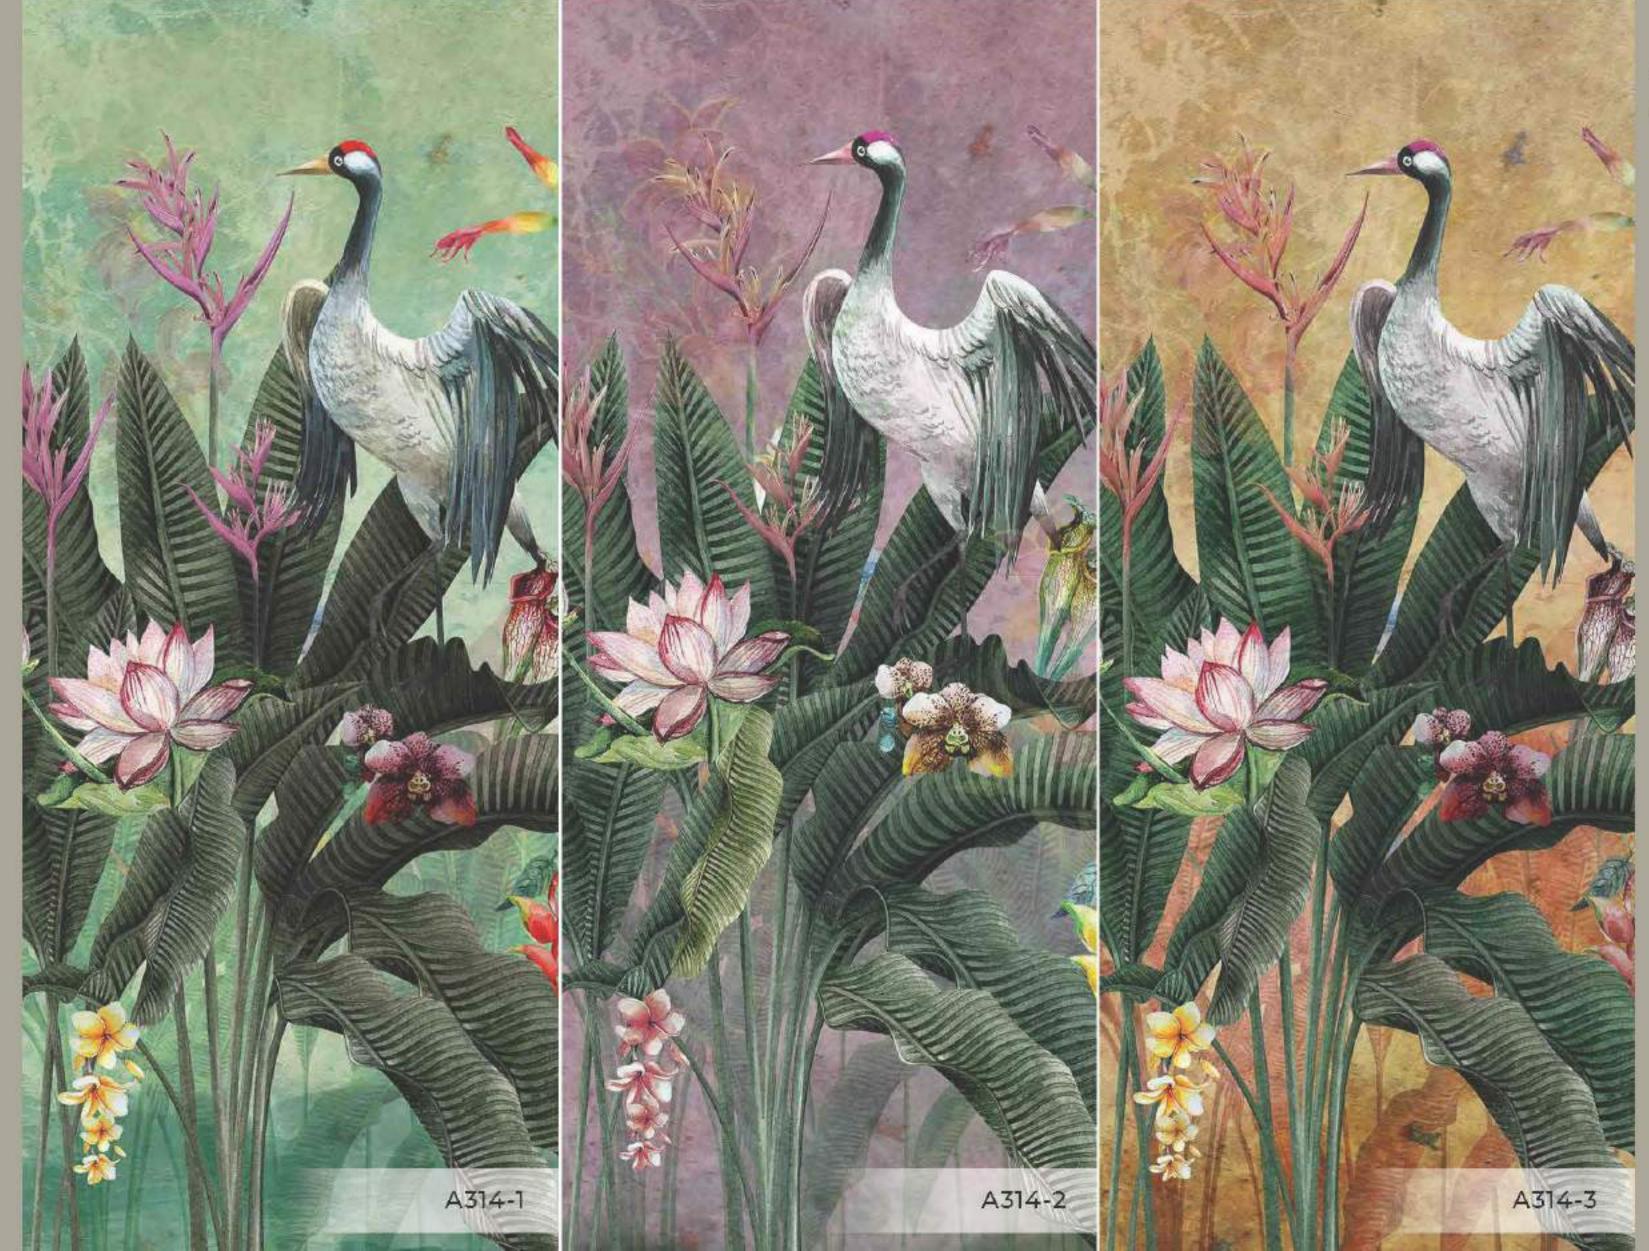

\*Tavsiye edilen ebat (420x280cm)

\*Recommended size

\*Рекомендуемый размер

ساقملاء بولطملا\*

\*Tamaño recomendado

İstenilen ebatta duvarınıza uygun özel üretim yapılabilmektedir

\*All the mural sizes can be customized according to your request

\*Возможно производить индивидуальный размер

نم ناقعها المكنز كامراؤها بعس بالطالا

\*Todos los tamaños de los murales pueden ser personalizados de acuerdo a su solicitud

Repeat pattern (Left, right)

<sup>\*</sup>Son sayfadaki dokulardan herhangi birini seçebilirsiniz