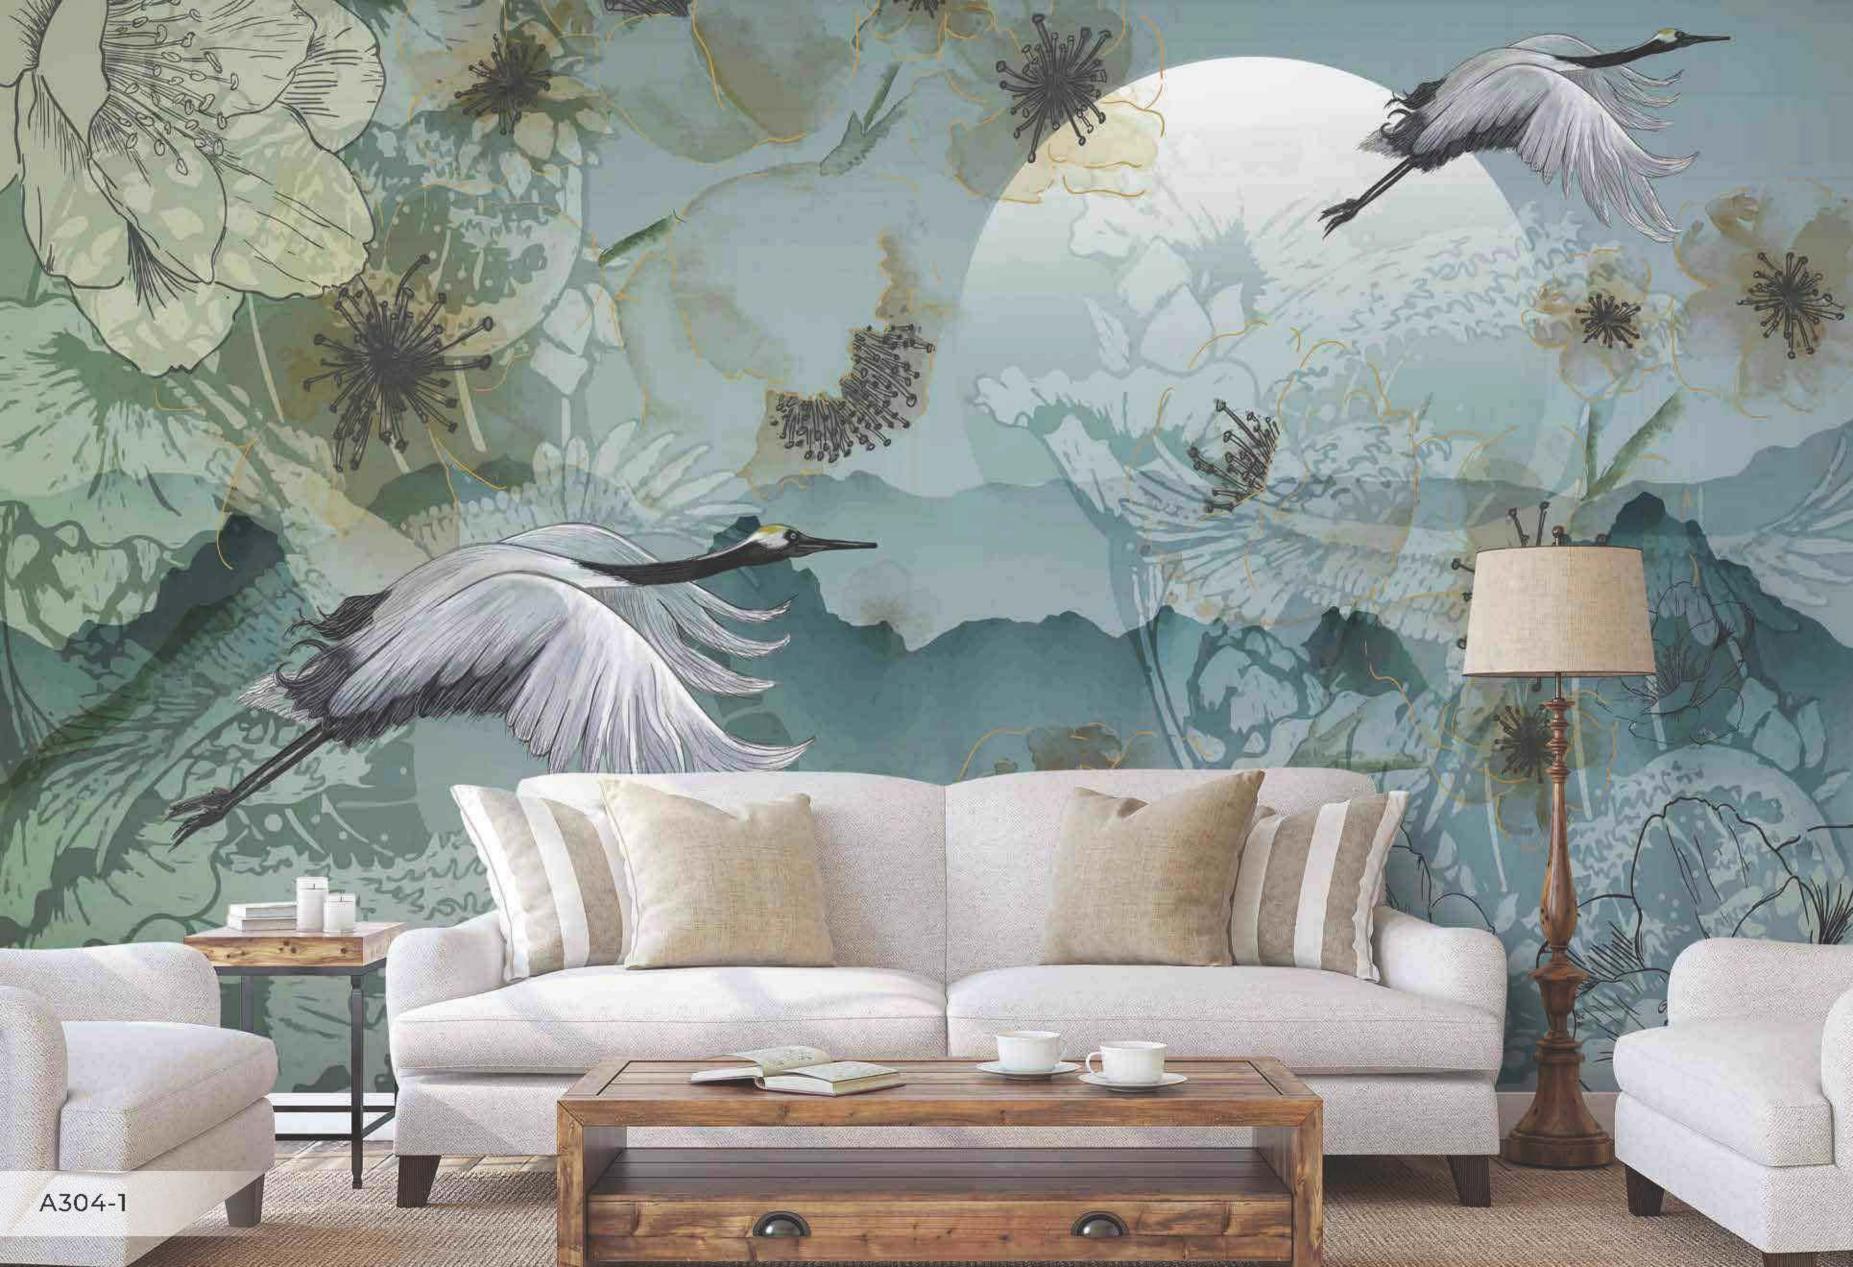

Poster

420 cm A308-1

Repeat pattern (Left, right)

- \*Tavsiye edilen ebat (420x280cm) \*Recommended size \*Рекомендуемый размер

- \*Արեսիս Արծեր \*Tamaño recomendado

- \*İstenilen ebatta duvarınıza uygun özel üretim yapılabilmektedir \*All the mural sizes can be customized according to your request \*Возможно производить индивидуальный размер \*انم نافعها جائنا عاملة المالية بالمالية بالمالية بالمالية بالمالية بالمالية على عامل عادية \*Todos los tamaños de los murales pueden ser personalizados de acuerdo a su solicitud