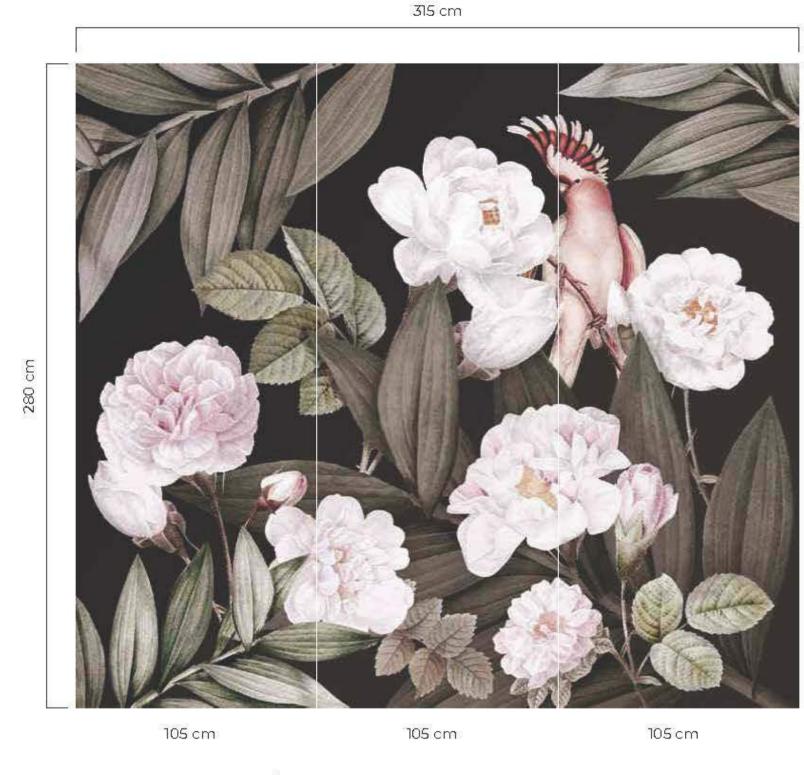

- \*Tavsiye edilen ebat (315x280cm)
- \*Recommended size
- \*Рекомендуемый размер.
- ساق ملاء بولط ملا
- \*Tamaño recomendado
- \*İstenilen ebatta duvarınıza uygun özel üretim yapılabilmektedir
- \*All the mural sizes can be customized according to your request
- \*Возможно производить индивидуальный размер
- \*لكلوك حسب لالمؤاسات إنت الم الموقل من
- \*Todos los tamaños de los murales pueden ser personalizados de acuerdo a su solicitud
- \*Son sayfadaki dokulardan herhangi birini seçebilirsiniz
- \*You can select any of textures from the end page
- \*На последней странице вы можете выбрать текстуру
- مِلْقَرَاقِمِي. رايِت خ جيسرنل انم رخا مُحضمرل ا\*
- \*Puede seleccionar cualquiera de las texturas que están en la página final