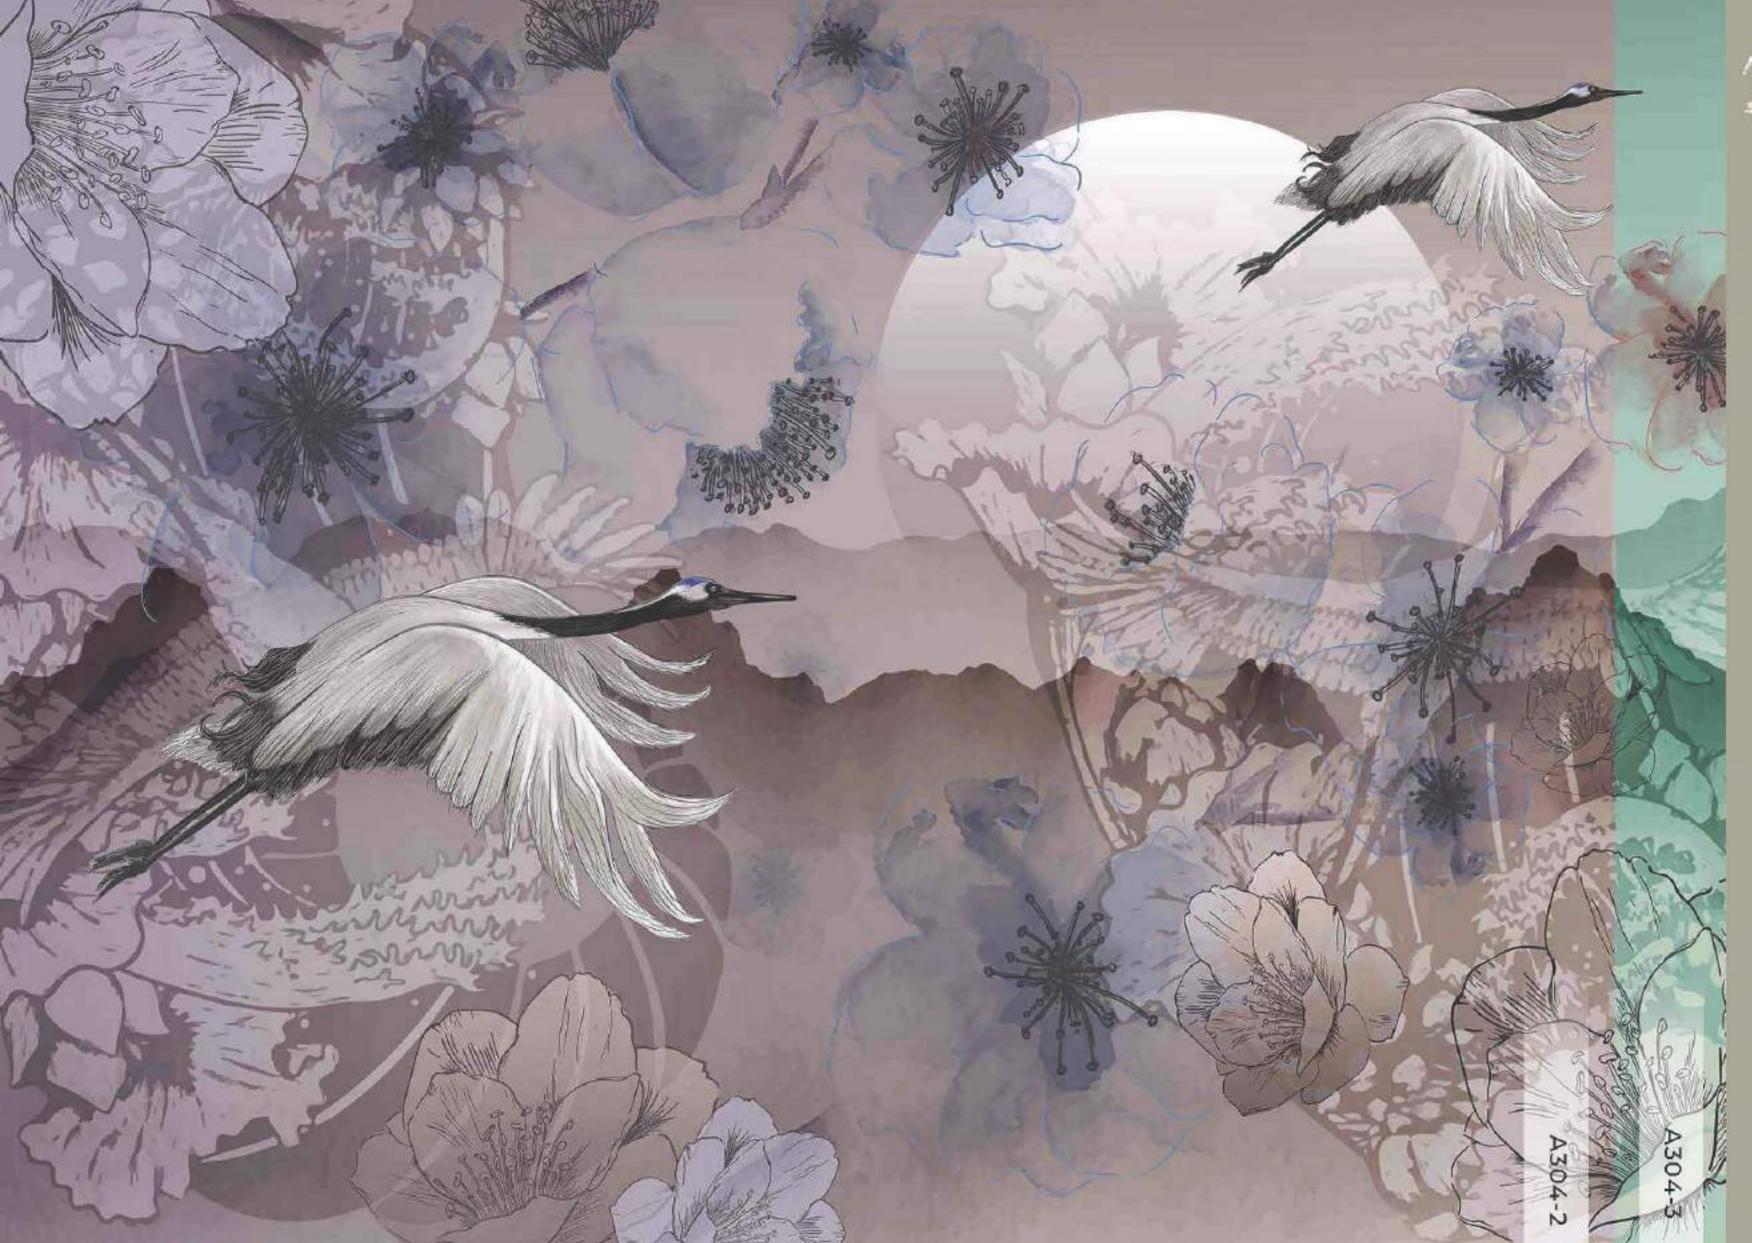

Poster

420 cm A308-1

Repeat pattern (Left, right)

- \*Tavsiye edilen ebat (420x280cm) \*Recommended size \*Рекомендуемый размер

- \*Արեսիս Արծեր \*Tamaño recomendado

- \*İstenilen ebatta duvarınıza uygun özel üretim yapılabilmektedir \*All the mural sizes can be customized according to your request \*Возможно производить индивидуальный размер \*انم نافعها جائنا عاملة المالية بالمالية بالمالية بالمالية بالمالية بالمالية على عامل عادية \*Todos los tamaños de los murales pueden ser personalizados de acuerdo a su solicitud