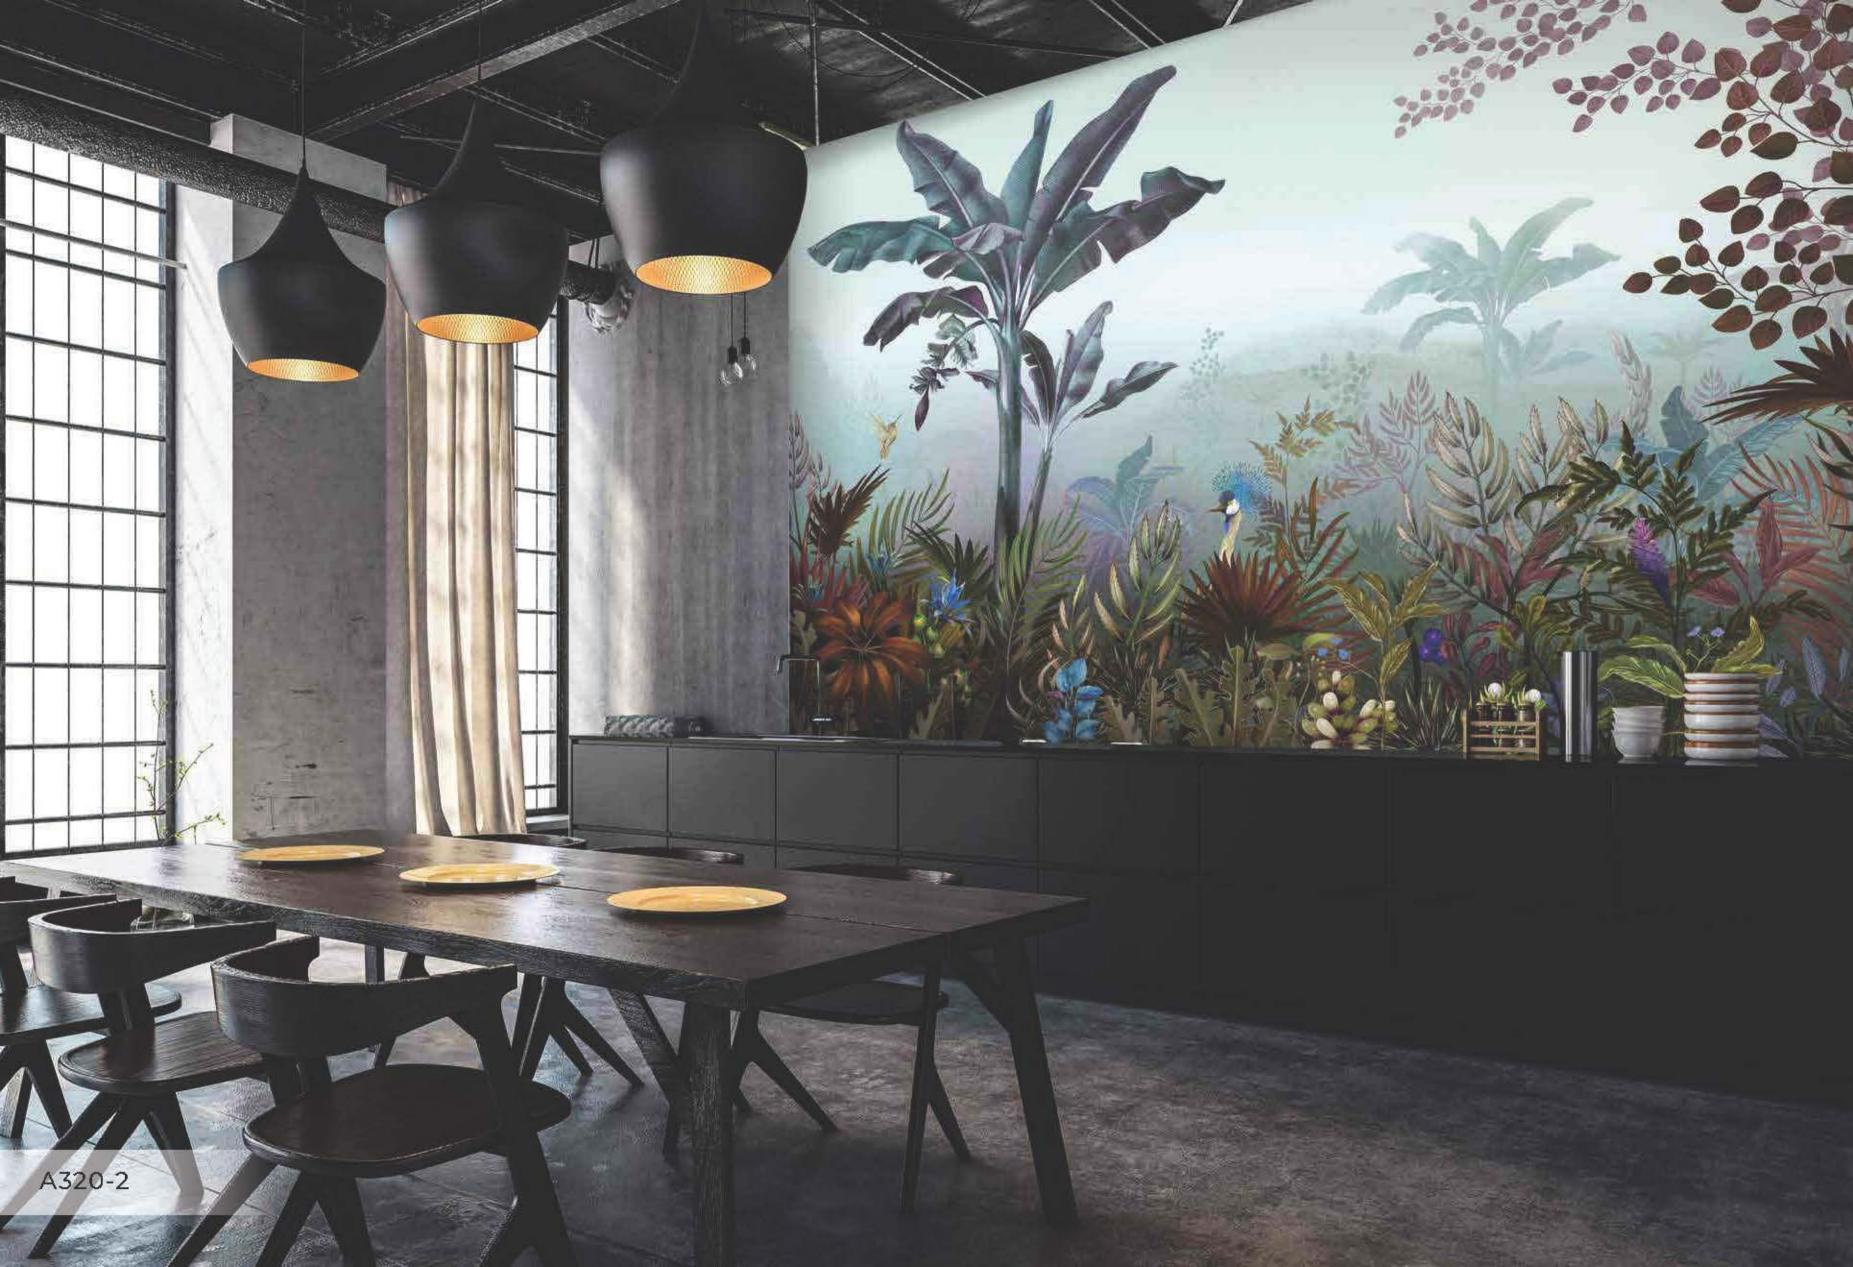

Poster

420 cm A308-1

Repeat pattern (Left, right)

- \*Tavsiye edilen ebat (420x280cm) \*Recommended size \*Рекомендуемый размер

- \*Արեսիս Արծեր \*Tamaño recomendado

- \*İstenilen ebatta duvarınıza uygun özel üretim yapılabilmektedir \*All the mural sizes can be customized according to your request \*Возможно производить индивидуальный размер \*انم نافعها جائنا عاملة المالية بالمالية بالمالية بالمالية بالمالية بالمالية على عامل عادية \*Todos los tamaños de los murales pueden ser personalizados de acuerdo a su solicitud