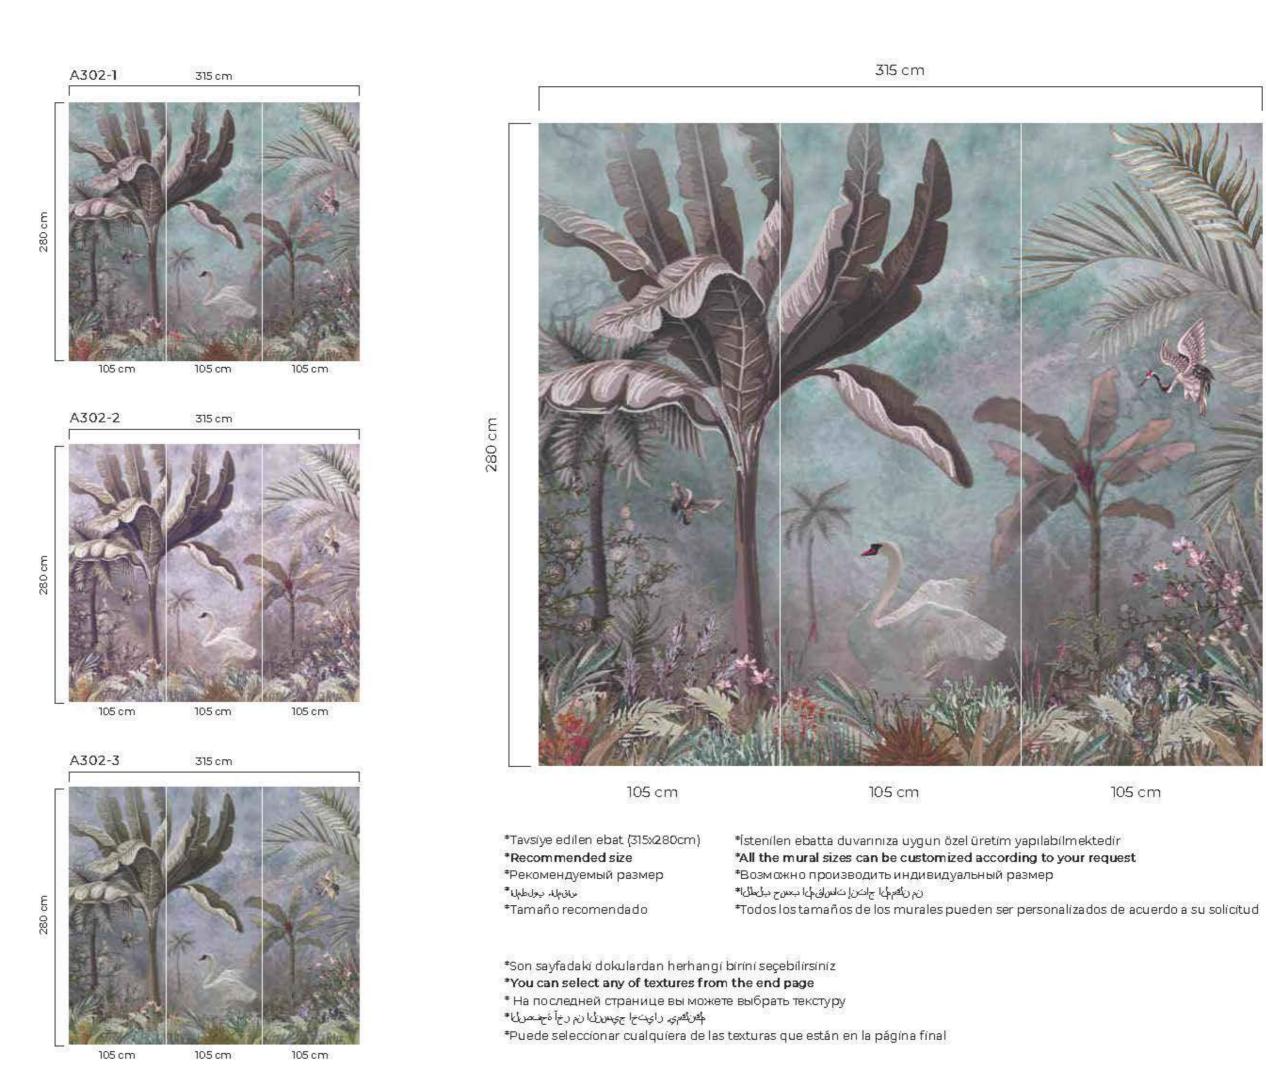

1kg / 5kg / 10kg

- \*Tavsiye edilen əbat (315x280cm) \***Recommended size** \*Рекомендуемый размер

- \*Nydy Nybbyy \*Tamaño recomendado

\*Istenilen ebatta duvariniza uygun özel üretim yapılabilmektedir \*All the mural sizes can be customized according to your request \*Возможно производить индивидуальный размер \*Цьдь ਨਾਲ ਪ੍ਰਿਸ਼ੀਆਂ ਨਿਸ਼ੀਨ ਪ੍ਰਿਸ਼ੀਨਾਨ \*Todos los tamaños de los murales pueden ser personalizados de acuerdo a su solicitud

- \*Son sayfadaki dokulardan herhangi birini seçebilirsiniz \*You can select any of textures from the end page \*На последней странице вы можете выбрать текстуру \*గులులు కేలు ముందికి క్రామానికి కార్యాలు \*Puede seleccionar cualquiera de las texturas que están en la página final