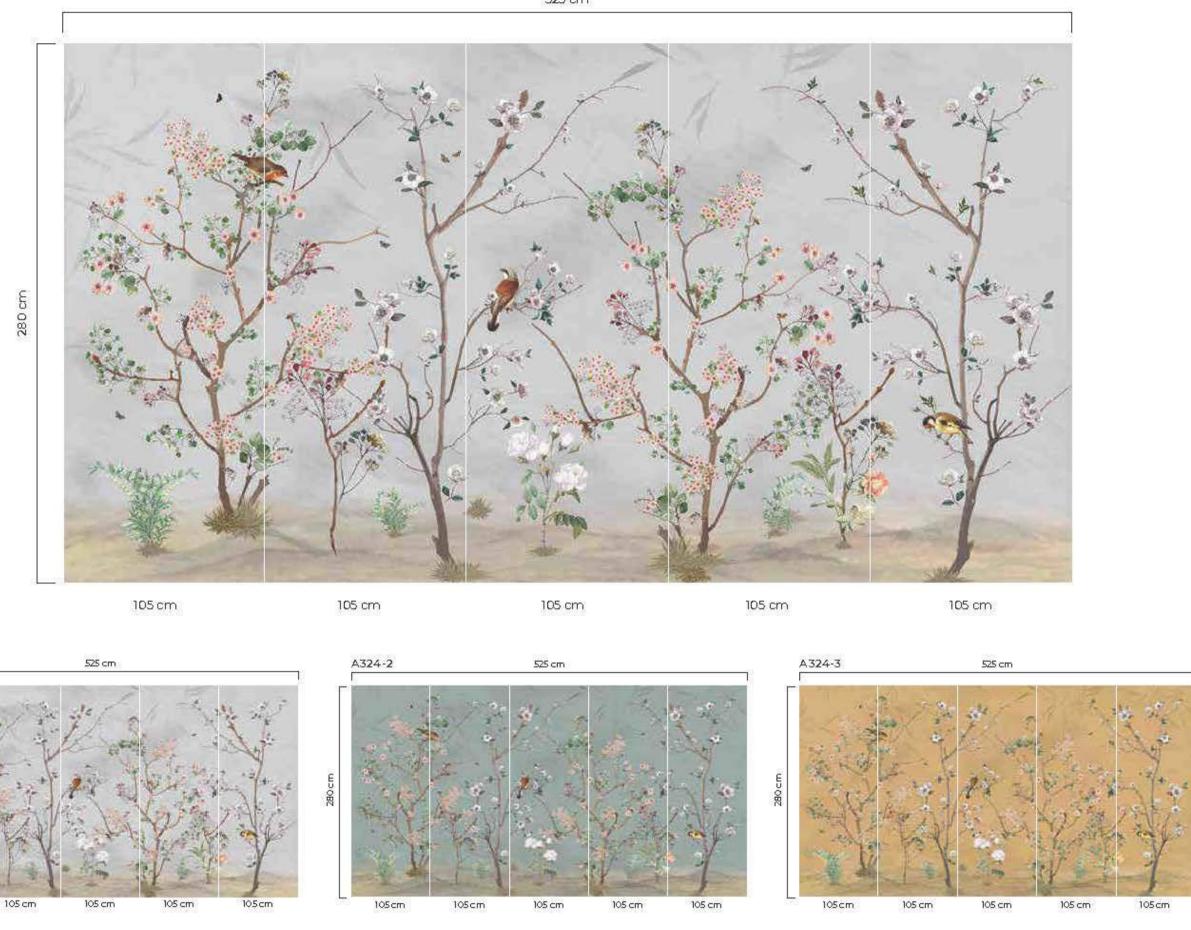

Poster

- \*Tavsiye edilen ebat (525x280cm)
  \*Recommended size
- \*Рекомендуемый размер
- ساق ملاء بولطم لا\*

A324-1

- \*Tamaño recomendado
- \*İstenilen ebatta duvarınıza uygun özel üretim yapılabilmektedir \*All the mural sizes can be customized according to your request
- \*Возможно производить индивидуальный размер
- \*اللماب حسب المرفاسات إنت الح الموقل من
- \*Todos los tamaños de los murales pueden ser personalizados de acuerdo a su solicitud
- \*Son sayfadaki dokulardan herhangi birini seçebilirsiniz \*You can select any of textures from the end page
- \* На последней странице вы можете выбрать текстуру
- مِكْتِنِكُومِي. رايِكِ الجيسِنِكِ انم رخاً وَحِسَلُا\*
- \*Puede seleccionar cualquiera de las texturas que están en la página final