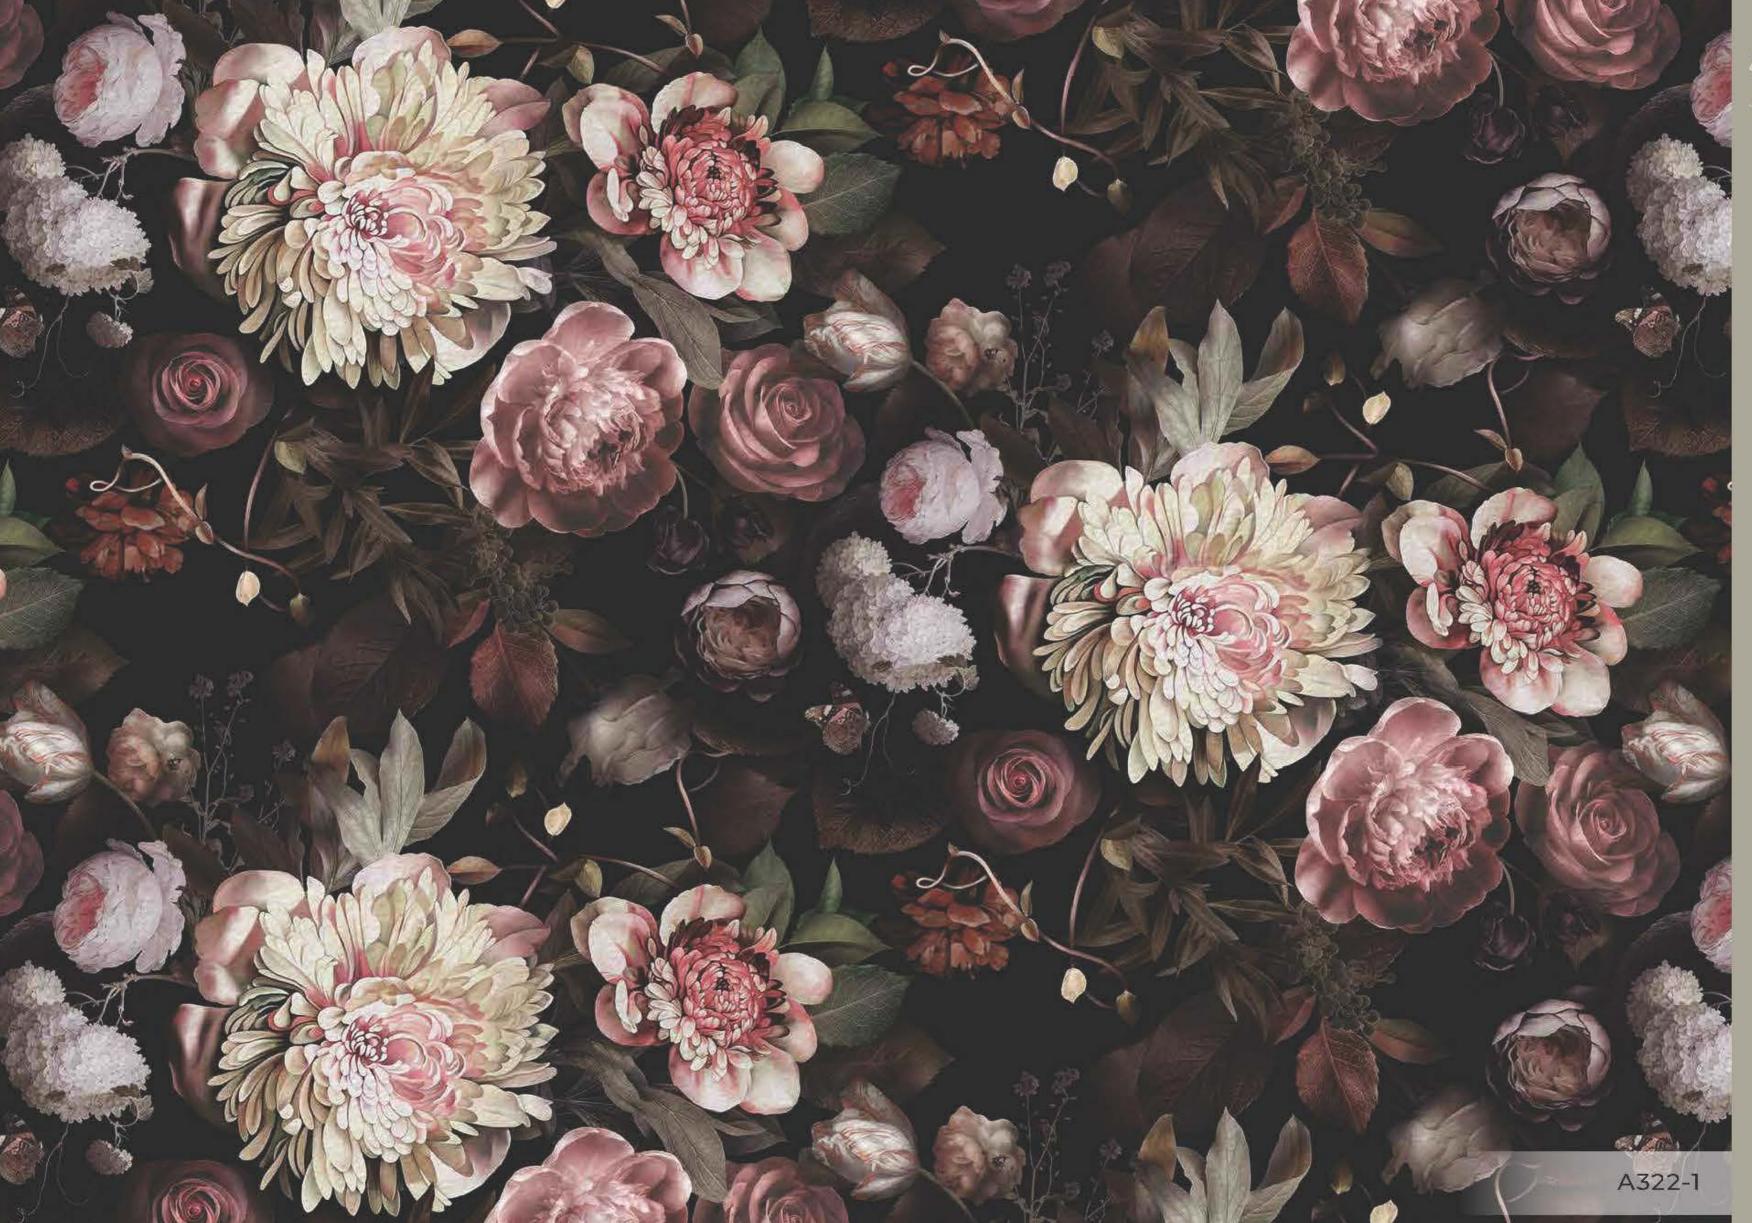

Poster

- \*Tavsiye edilen ebat (525x280cm)
- \*Recommended size
- \*Рекомендуемый размер
- \*لباماب -لالطابل \*Tamaño recomendado
- \*İstenilen ebatta duvarınıza uygun özel üretim yapılabilmektedir
- \*All the mural sizes can be customized according to your request
- \*Возможно производить индивидуальный размер
- نم نگمها جائن! كساني أن بعس بيل الله
- \*Todos los tamaños de los murales pueden ser personalizados de acuerdo a su solicitud
- \*Son sayfadaki dokulardan herhangi birini seçebilirsiniz
- \*You can select any of textures from the end page
- \* На последней странице вы можете выбрать текстуру
- مِكْنِكُم ي را يِكِ جَاءِ جِيسِ إِنَّ انْم رَجْ أَ مُحِمْ صَلَّى الْعُ
- \*Puede seleccionar cualquiera de las texturas que están en la página final