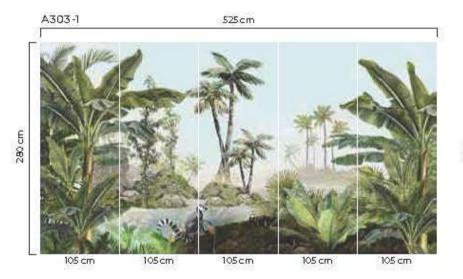

Poster

- \*Tavsiye edilen ebat (525x280cm)
  \*Recommended size
- \*Рекомендуемый размер
- ساق ملاء بولطم لا\*

A324-1

- \*Tamaño recomendado
- \*İstenilen ebatta duvarınıza uygun özel üretim yapılabilmektedir \*All the mural sizes can be customized according to your request
- \*Возможно производить индивидуальный размер
- \*اللماب حسب المرفاسات إنت الح الموقل من
- \*Todos los tamaños de los murales pueden ser personalizados de acuerdo a su solicitud
- \*Son sayfadaki dokulardan herhangi birini seçebilirsiniz \*You can select any of textures from the end page
- \* На последней странице вы можете выбрать текстуру
- مِكْتِنِكُومِي. رايِكِ الجيسِنِكِ انم رخاً وَحِسَلُا\*
- \*Puede seleccionar cualquiera de las texturas que están en la página final