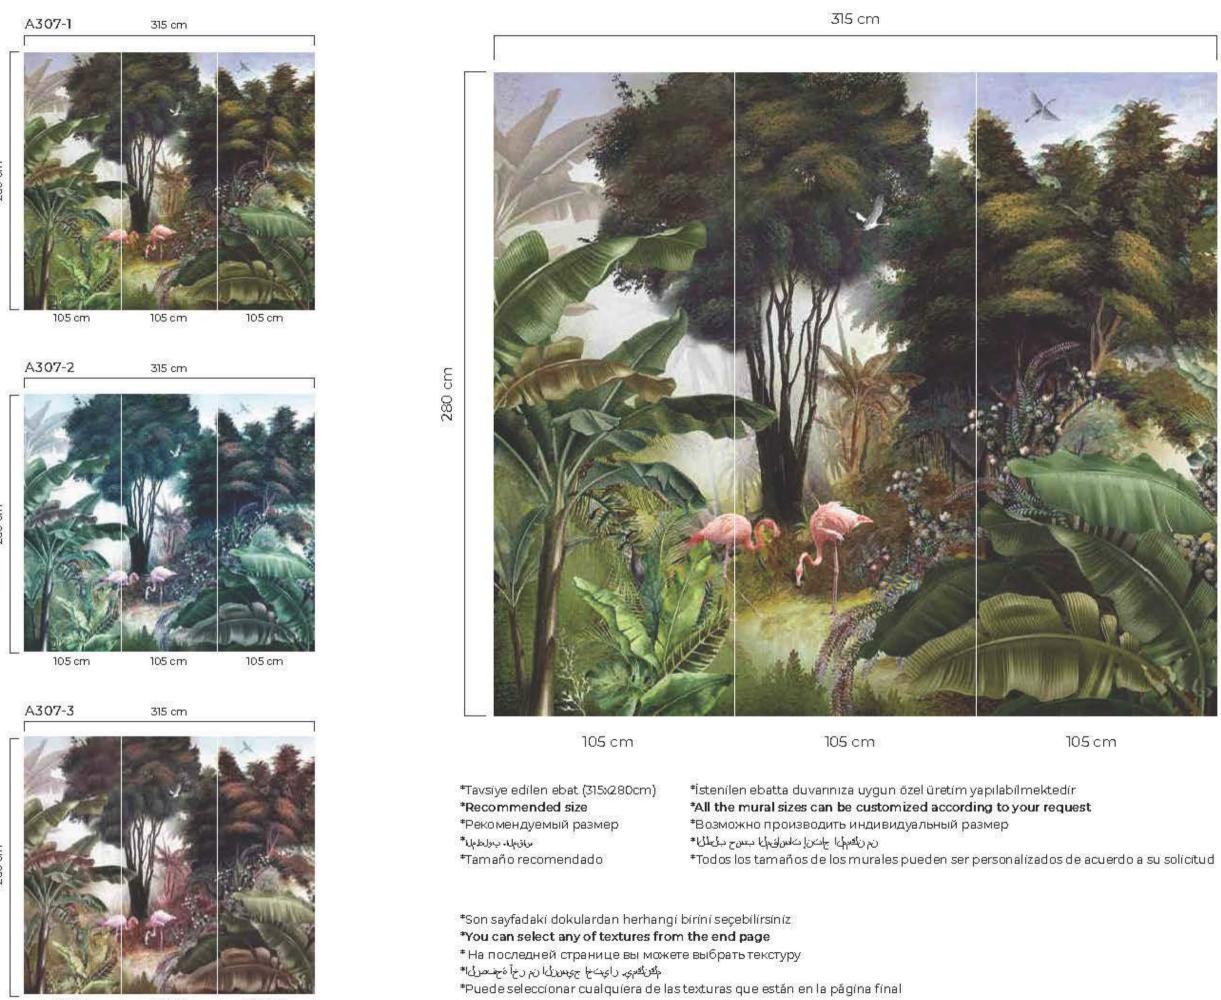

- \*Tavsiye edilen ebat (315x280cm)
- \*Recommended size
- \*Рекомендуемый размер.
- مراق ملاء بولط ملاء
- \*Tamaño recomendado
- ‡İstenilen ebatta duvarınıza uygun özel üretim yapılabilmektedir
- \*All the mural sizes can be customized according to your request
- \*Возможно производить индивидуальный размер
- \*Todos los tamaños de los murales pueden ser personalizados de acuerdo a su solicitud
- \*Son sayfadaki dokulardan herhangi birini seçebilirsiniz
- \*You can select any of textures from the end page
- \*На последней странице вы можете выбрать текстуру
- مِلْقَرَاقِمِي. رايِت خ جيسرنل انم رخا مُحِسم لله
- \*Puede seleccionar cualquiera de las texturas que están en la página final