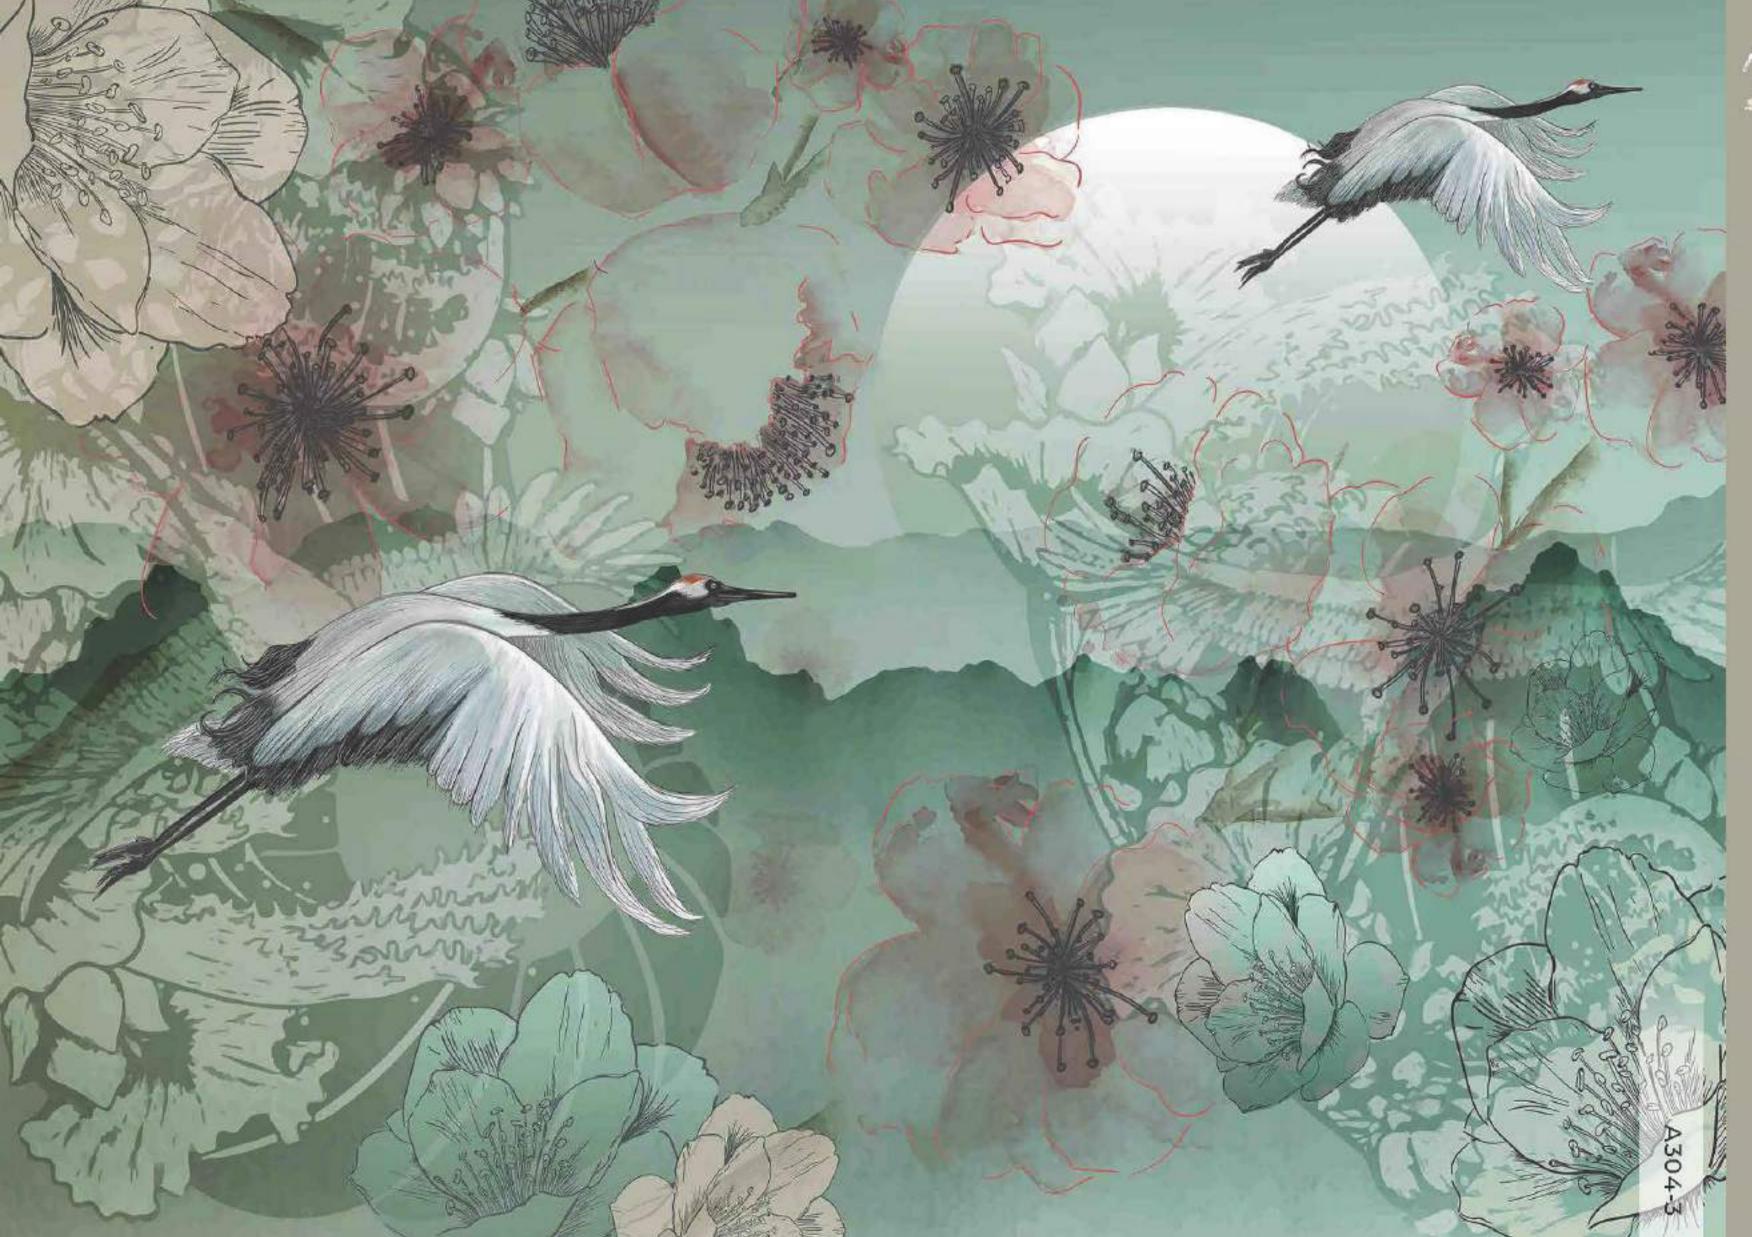

Poster

420 cm A308-1

Repeat pattern (Left, right)

- \*Tavsiye edilen ebat (420x280cm) \*Recommended size \*Рекомендуемый размер

- \*Արեսիս Արծեր \*Tamaño recomendado

- \*İstenilen ebatta duvarınıza uygun özel üretim yapılabilmektedir \*All the mural sizes can be customized according to your request \*Возможно производить индивидуальный размер \*انم نافعها جائنا عاملة المالية بالمالية بالمالية بالمالية بالمالية بالمالية على عامل عادية \*Todos los tamaños de los murales pueden ser personalizados de acuerdo a su solicitud