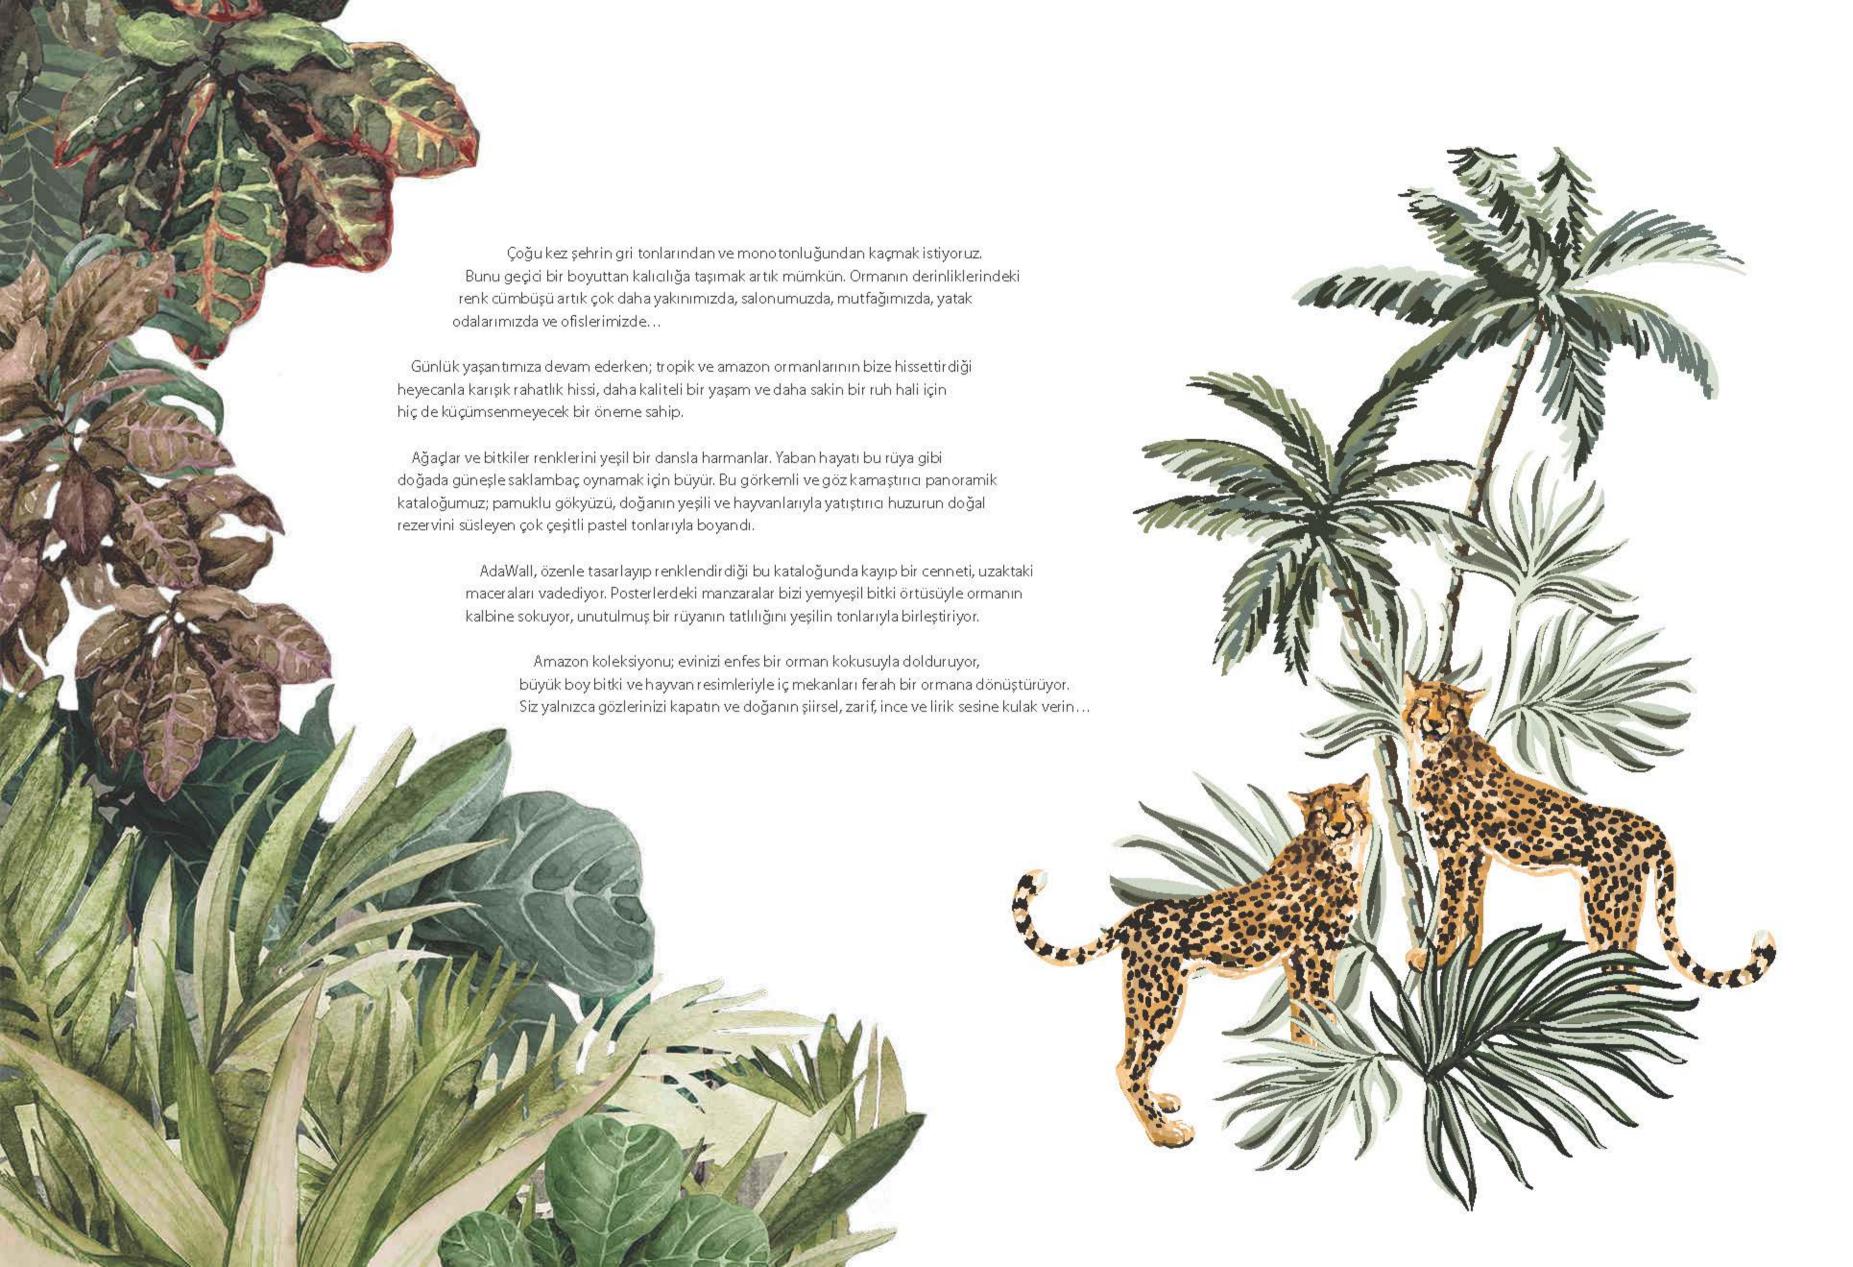

to work only ethical and accredited suppliers' products and we make business desicions based on the impact on the wider, global environment. The selection of ingredients is critical in creating a truly premium product too.



WALLCOVERING PASTES

Eco-Friendly

## Adawall Special **Premium** Wallpaper





Powder wallcovering paste to use for all kind of wallpapers; Heavy and light wallpapers, Non-woven and Paper-back wallpapers. Contains methyl cellulose. Efficient and transparent once dried.

200gr/500gr/1kg/10kg



This is ready to use solvent-free adhesive for wallcoverings; Heavy Wallpaper, Textile Wallpaper, Fibre Glass Coverings and Border Strips.

It can be used to enhance the adhesive bonding force and improve resistance to water of standard wallpaper adhesives.

1kg / 5kg / 10kg









- \*Tavsiye edilen əbat (315x280cm) \***Recommended size** \*Рекомендуемый размер

- \*Nydy Nybbyy \*Tamaño recomendado

\*Istenilen ebatta duvariniza uygun özel üretim yapılabilmektedir \*All the mural sizes can be customized according to your request \*Возможно производить индивидуальный размер \*Цьдь ਨਾਲ ਪ੍ਰਿਸ਼ੀਆਂ ਨਿਸ਼ੀਨ ਪ੍ਰਿਸ਼ੀਨਾਨ \*Todos los tamaños de los murales pueden ser personalizados de acuerdo a su solicitud

- \*Son sayfadaki dokulardan herhangi birini seçebilirsiniz \*You can select any of textures from the end page \*На последней странице вы можете выбрать текстуру \*గులులు కేలు ముందికి క్రామానికి కార్యాలు \*Puede seleccionar cualquiera de las texturas que están en la página final

























- \*Tavsiye edilen ebat (315x280cm)
- \*Recommended size
- \*Р