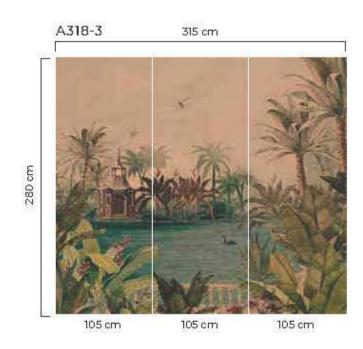

- \*Tavsiye edilen ebat (315x280cm)
- \*Recommended size
- \*Рекомендуемый размер.
- مراق ملاء بولط ملاء
- \*Tamaño recomendado
- ‡İstenilen ebatta duvarınıza uygun özel üretim yapılabilmektedir
- \*All the mural sizes can be customized according to your request
- \*Возможно производить индивидуальный размер
- \*Todos los tamaños de los murales pueden ser personalizados de acuerdo a su solicitud
- \*Son sayfadaki dokulardan herhangi birini seçebilirsiniz
- \*You can select any of textures from the end page
- \*На последней странице вы можете выбрать текстуру
- مِلْقَرَاقِمِي. رايِت خ جيسرنل انم رخا مُحِسم لله
- \*Puede seleccionar cualquiera de las texturas que están en la página final