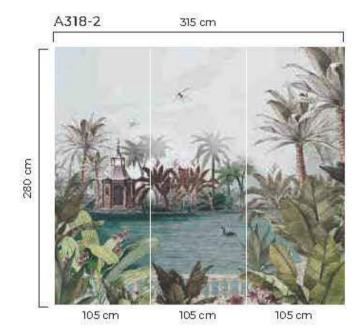

105 cm

- \*Tavsiye edilen ebat (315x280cm)
- \*Recommended size \*Рекомендуемый размер
- \*المِلْمِلِيَّاءُ بِيُولُولُولُهُ
- \*Tamaño recomendado
- \*İstenilen ebatta duvarınıza uygun özel üretim yapılabilmektedir
- \*All the mural sizes can be customized according to your request
- \*Возможно производить индивидуальный размер
- نم نافع مل جاكن إكاساني المسافي المسلح بالمطل
- \*Todos los tamaños de los murales pueden ser personalizados de acuerdo a su solicitud
- \*Son sayfadaki dokulardan herhangi birini seçebilirsiniz
- \*You can select any of textures from the end page
- \* На последней странице вы можете выбрать текстуру
- كِلْنِكُورِي رايكخا جيسرنان نم رخا مُخصلاً
- \*Puede seleccionar cualquiera de las texturas que están en la página final