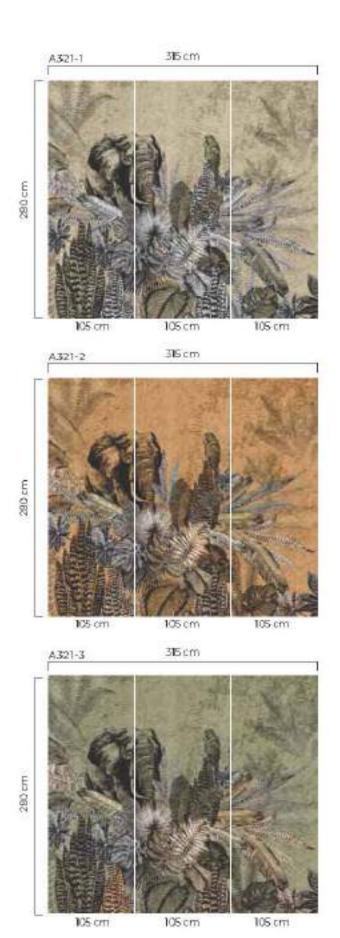

- \*Tavsiye edilen ebat (315x280cm)
- \*Recommended size
- \*Рекомендуемый размер.
- ساق ملاء بولط ملا
- \*Tamaño recomendado
- \*İstenilen ebatta duvarınıza uygun özel üretim yapılabilmektedir
- \*All the mural sizes can be customized according to your request
- \*Возможно производить индивидуальный размер
- \*لكلوك حسب لالمؤاسات إنت الم الموقل من
- \*Todos los tamaños de los murales pueden ser personalizados de acuerdo a su solicitud
- \*Son sayfadaki dokulardan herhangi birini seçebilirsiniz
- \*You can select any of textures from the end page
- \*На последней странице вы можете выбрать текстуру
- مِلْقَرَاقِمِي. رايِت خ جيسرنل انم رخا مُحضمرل ا\*
- \*Puede seleccionar cualquiera de las texturas que están en la página final