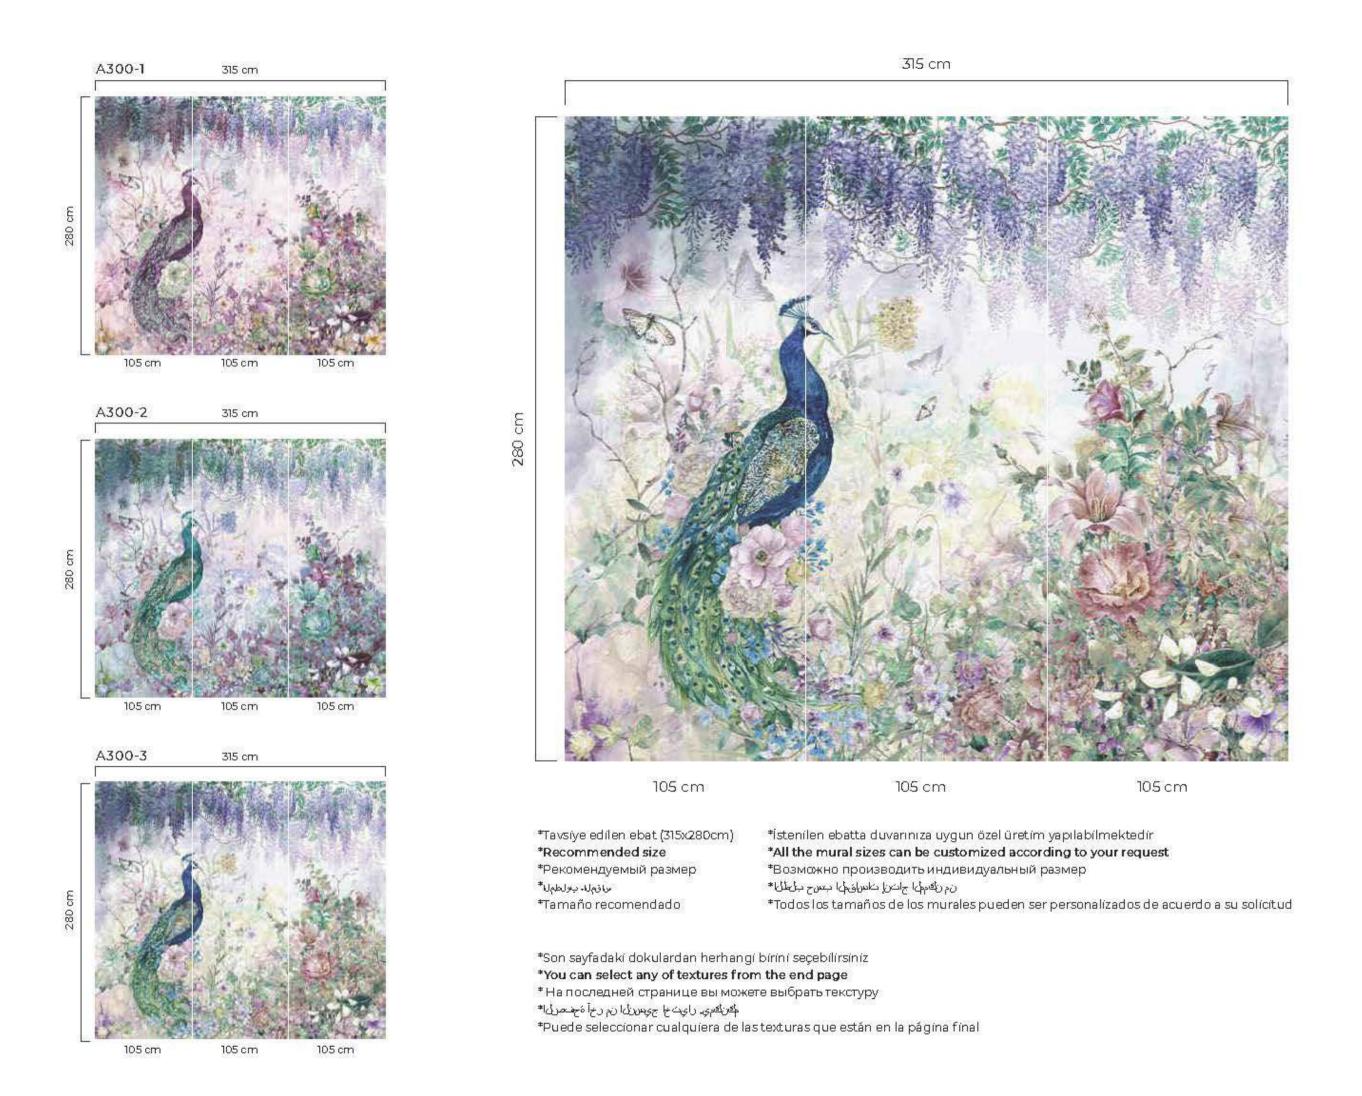

1kg / 5kg / 10kg

- \*Tavsiye edilen əbat (315x280cm) \***Recommended size** \*Рекомендуемый размер

- \*Nydy Nybbyy \*Tamaño recomendado

\*Istenilen ebatta duvariniza uygun özel üretim yapılabilmektedir \*All the mural sizes can be customized according to your request \*Возможно производить индивидуальный размер \*Цьдь ਨਾਲ ਪ੍ਰਿਸ਼ੀਆਂ ਨਿਸ਼ੀਨ ਪ੍ਰਿਸ਼ੀਨਾਨ \*Todos los tamaños de los murales pueden ser personalizados de acuerdo a su solicitud

- \*Son sayfadaki dokulardan herhangi birini seçebilirsiniz \*You can select any of textures from the end page \*На последней странице вы можете выбрать текстуру \*గులులు కేలు ముందికి క్రామానికి కార్యాలు \*Puede seleccionar cualquiera de las texturas que están en la página final