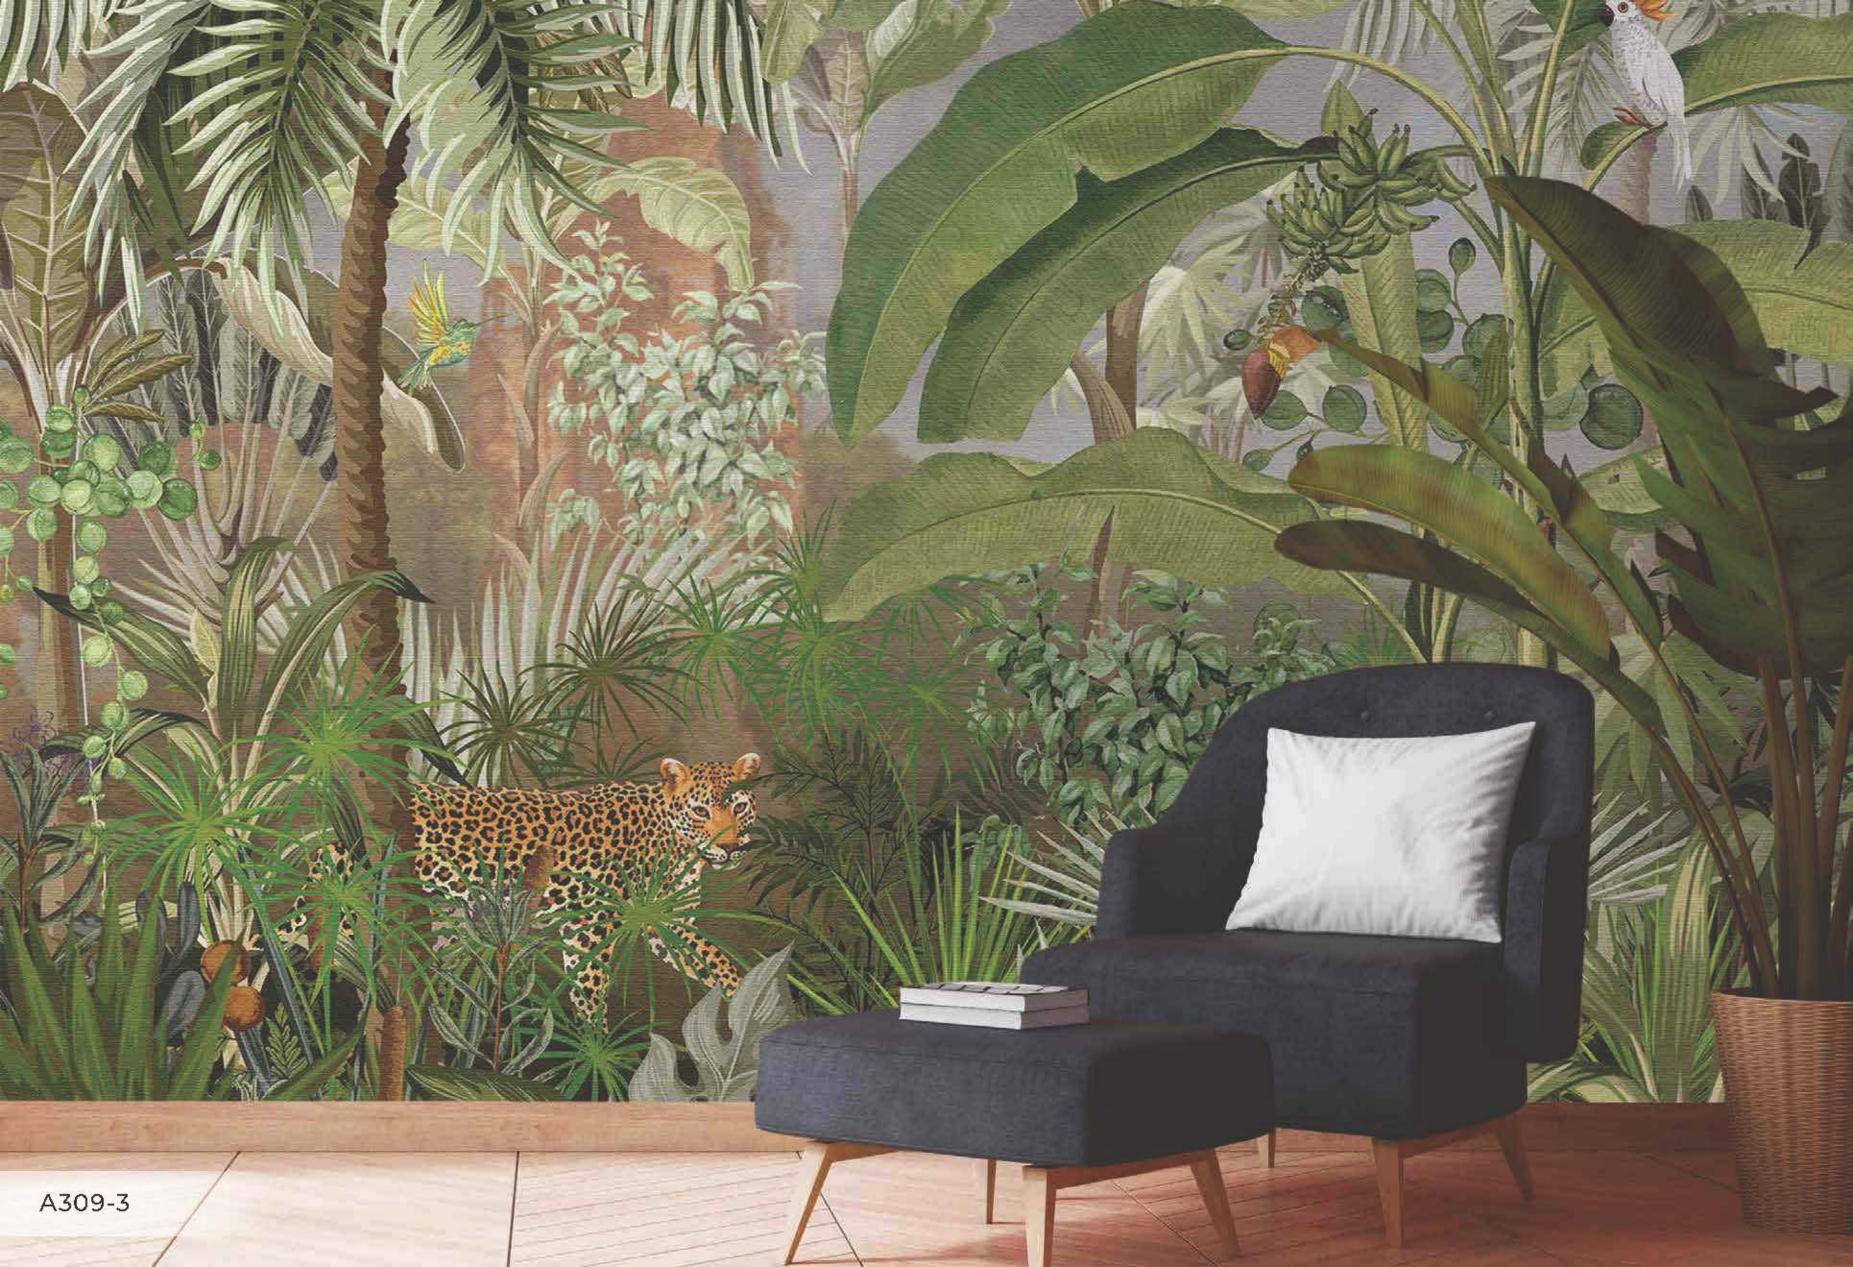

ght, up, down)

\*Tavsiye edilen ebat (525x280cm)

\*Recommended size

\*Рекомендуемый размер

ساق ملاء ب ولط ملا<sup>\*</sup>

\*Tamaño recomendado

\*İstenilen ebatta duvarınıza uygun özel üretim yapılabilmektedir

\*All the mural sizes can be customized according to your request

\*Возможно производить индивидуальный размер

نم ناقعمل جاكن إكاساني أب بعس ح بالحلل ا\*

\*Todos los tamaños de los murales pueden ser personalizados de acuerdo a su solicitud

مِلْانِكُومِي رَايِبَخِ جِيسِنِكَا نَمْ رَخِأَ مُخِمَّطِيكَا\*

\*Puede seleccionar cualquiera de las texturas que están en la página final

<sup>\*</sup>Son sayfadaki dokulardan herhangi birini seçebilirsiniz

<sup>\*</sup>You can select any of textures from the end page

<sup>\*</sup> На последней странице вы можете выбрать текстуру