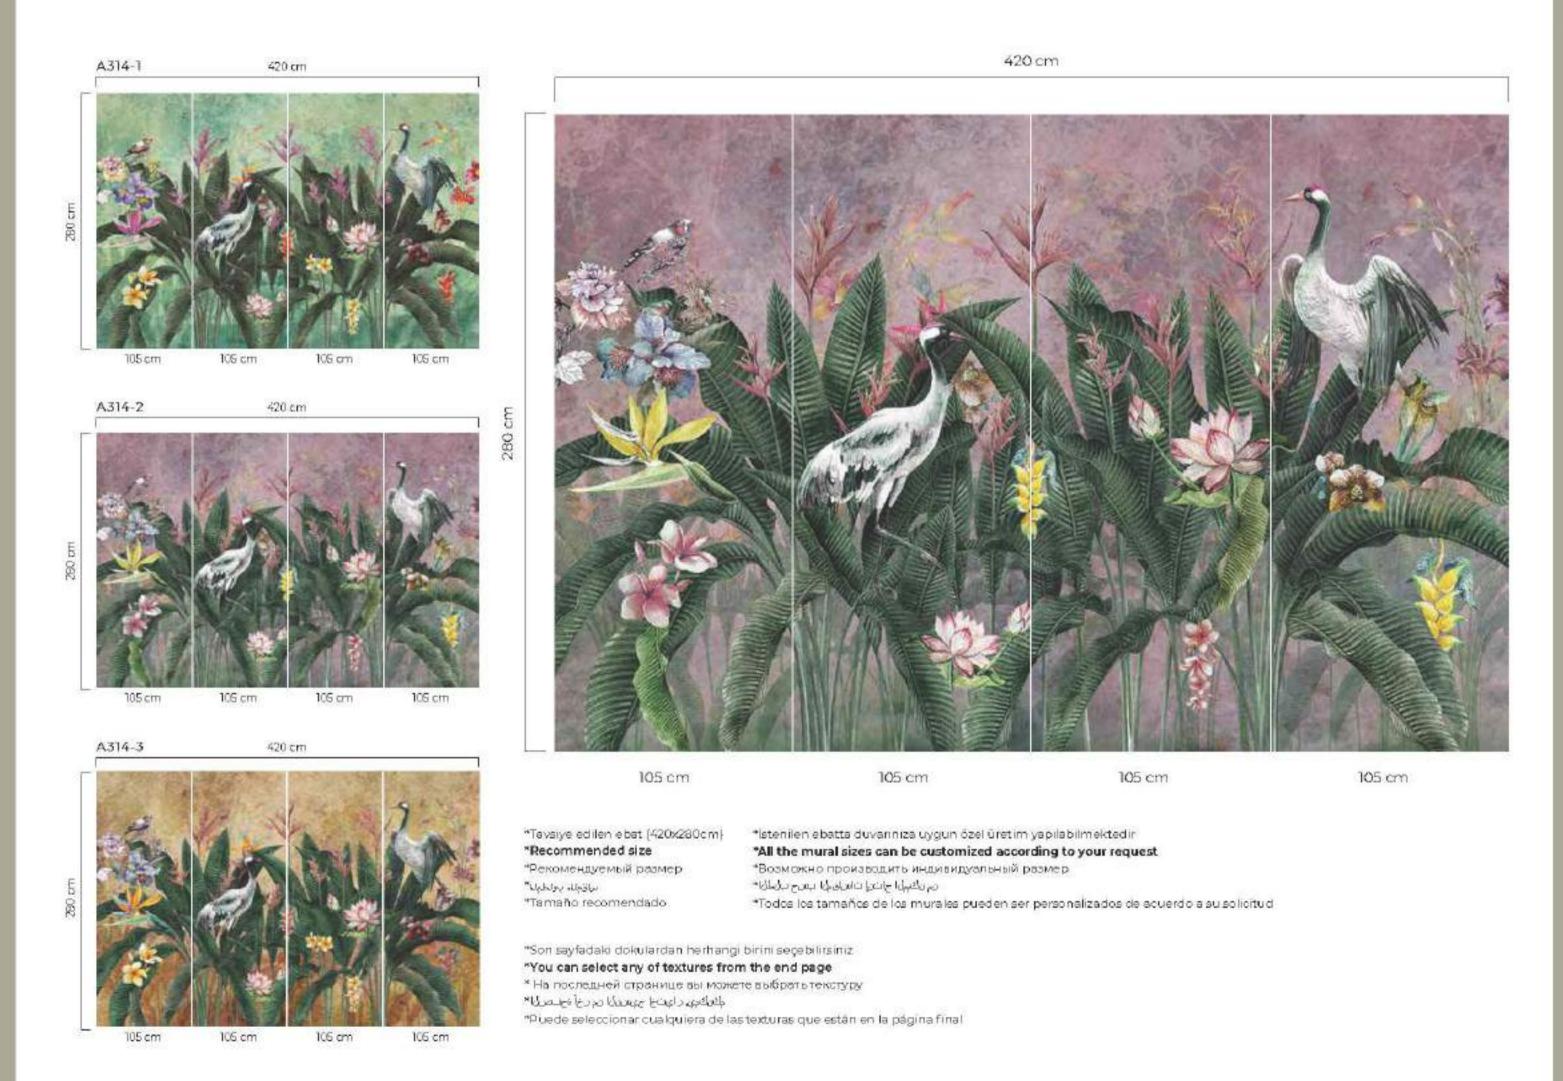

\*Tavsiye edilen ebat (420x280cm)

\*Recommended size

\*Рекомендуемый размер

ساقملاء بولطملا\*

\*Tamaño recomendado

İstenilen ebatta duvarınıza uygun özel üretim yapılabilmektedir

\*All the mural sizes can be customized according to your request

\*Возможно производить индивидуальный размер

نم ناقعها المكنز كامراؤها بعس بالطالا

\*Todos los tamaños de los murales pueden ser personalizados de acuerdo a su solicitud

Repeat pattern (Left, right)

<sup>\*</sup>Son sayfadaki dokulardan herhangi birini seçebilirsiniz