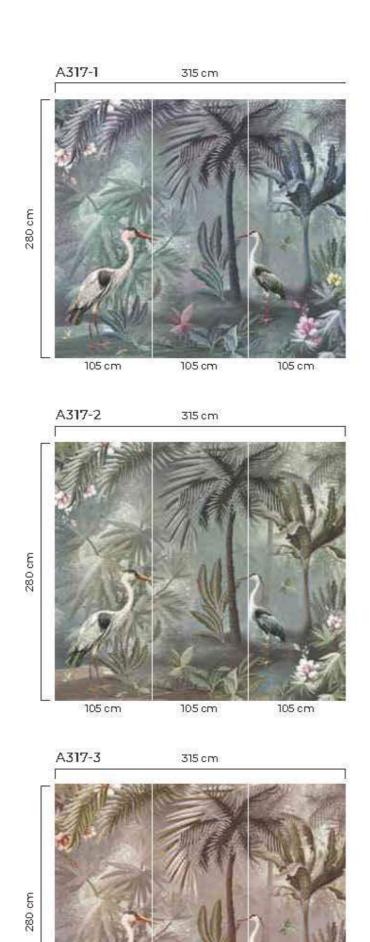

1kg / 5kg / 10kg

- \*Tavsiye edilen əbat (315x280cm) \***Recommended size** \*Рекомендуемый размер

- \*Nydy Nybbyy \*Tamaño recomendado

\*Istenilen ebatta duvariniza uygun özel üretim yapılabilmektedir \*All the mural sizes can be customized according to your request \*Возможно производить индивидуальный размер \*Цьдь ਨਾਲ ਪ੍ਰਿਸ਼ੀਆਂ ਨਿਸ਼ੀਨ ਪ੍ਰਿਸ਼ੀਨਾਨ \*Todos los tamaños de los murales pueden ser personalizados de acuerdo a su solicitud

- \*Son sayfadaki dokulardan herhangi birini seçebilirsiniz \*You can select any of textures from the end page \*На последней странице вы можете выбрать текстуру \*గులులు కేలు ముందికి క్రామానికి కార్యాలు \*Puede seleccionar cualquiera de las texturas que están en la página final

- \*Tavsiye edilen ebat (315x280cm)
- \*Recommended size
- \*Рекомендуемый размер.
- ساق ملاء بولط ملا
- \*Tamaño recomendado
- \*İstenilen ebatta duvarınıza uygun özel üretim yapılabilmektedir
- \*All the mural sizes can be customized according to your request
- \*Возможно производить индивидуальный размер
- \*لكلوك حسب لالمؤاسات إنت الم الموقل من
- \*Todos los tamaños de los murales pueden ser personalizados de acuerdo a su solicitud
- \*Son sayfadaki dokulardan herhangi birini seçebilirsiniz
- \*You can select any of textures from the end page
- \*На последней странице вы можете выбрать текстуру
- مِلْقَرَاقِمِي. رايِت خ جيسرنل انم رخا مُحضمرل ا\*
- \*Puede seleccionar cualquiera de las texturas que están en la página final