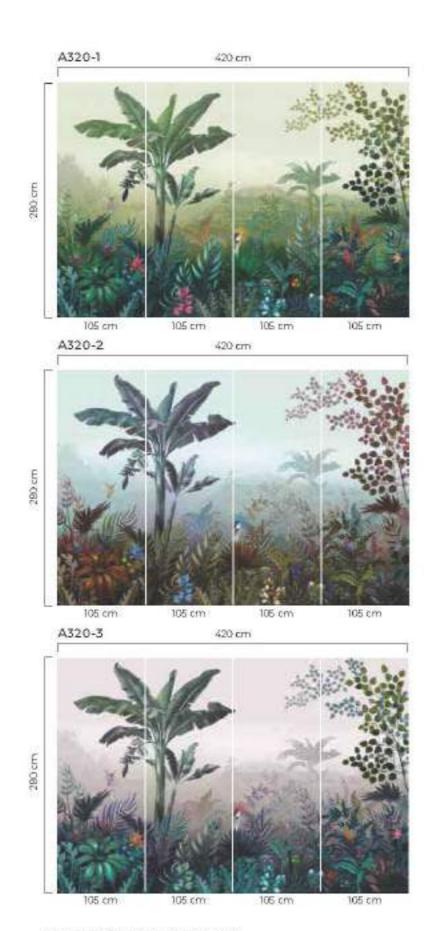

Poster

420 cm A308-1

Repeat pattern (Left, right)

- \*Tavsiye edilen ebat (420x280cm) \*Recommended size \*Рекомендуемый размер

- \*Արեսիս Արծեր \*Tamaño recomendado

- \*İstenilen ebatta duvarınıza uygun özel üretim yapılabilmektedir \*All the mural sizes can be customized according to your request \*Возможно производить индивидуальный размер \*انم نافعها جائنا عاملة المالية بالمالية بالمالية بالمالية بالمالية بالمالية على عامل عادية \*Todos los tamaños de los murales pueden ser personalizados de acuerdo a su solicitud