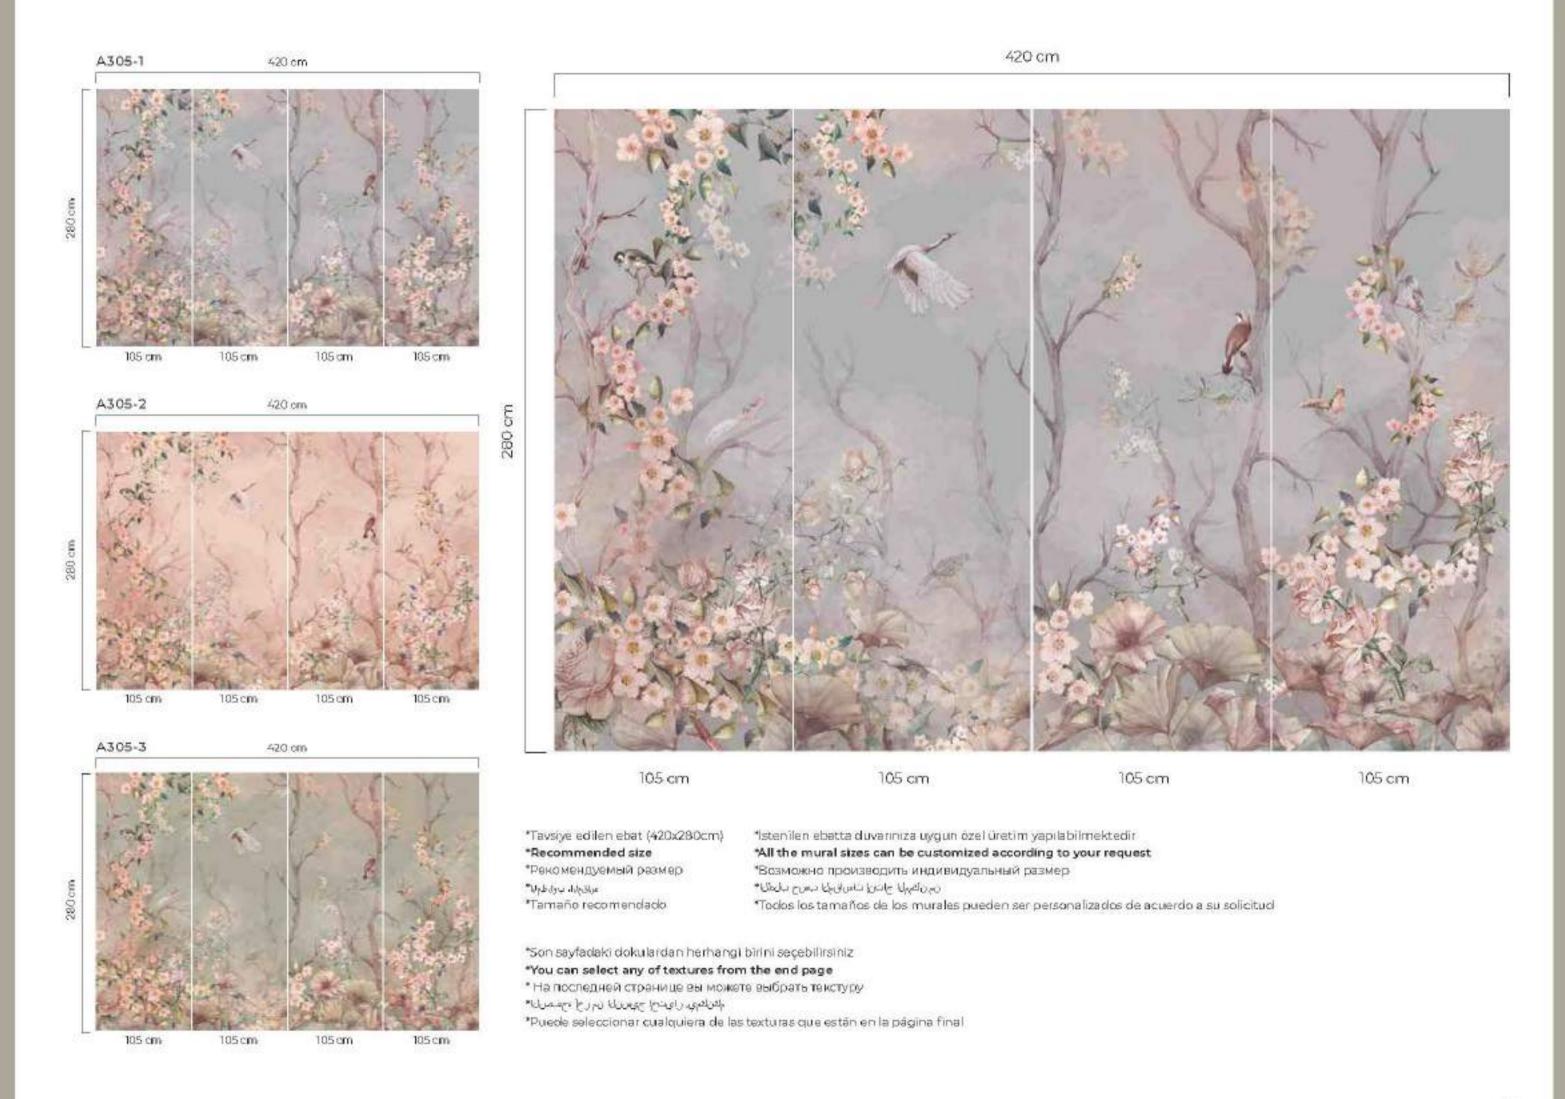

Poster

420 cm A308-1

Repeat pattern (Left, right)

- \*Tavsiye edilen ebat (420x280cm) \*Recommended size \*Рекомендуемый размер

- \*Արեսիս Արծեր \*Tamaño recomendado

- \*İstenilen ebatta duvarınıza uygun özel üretim yapılabilmektedir \*All the mural sizes can be customized according to your request \*Возможно производить индивидуальный размер \*انم نافعها جائنا عاملة المالية بالمالية بالمالية بالمالية بالمالية بالمالية على عامل عادية \*Todos los tamaños de los murales pueden ser personalizados de acuerdo a su solicitud