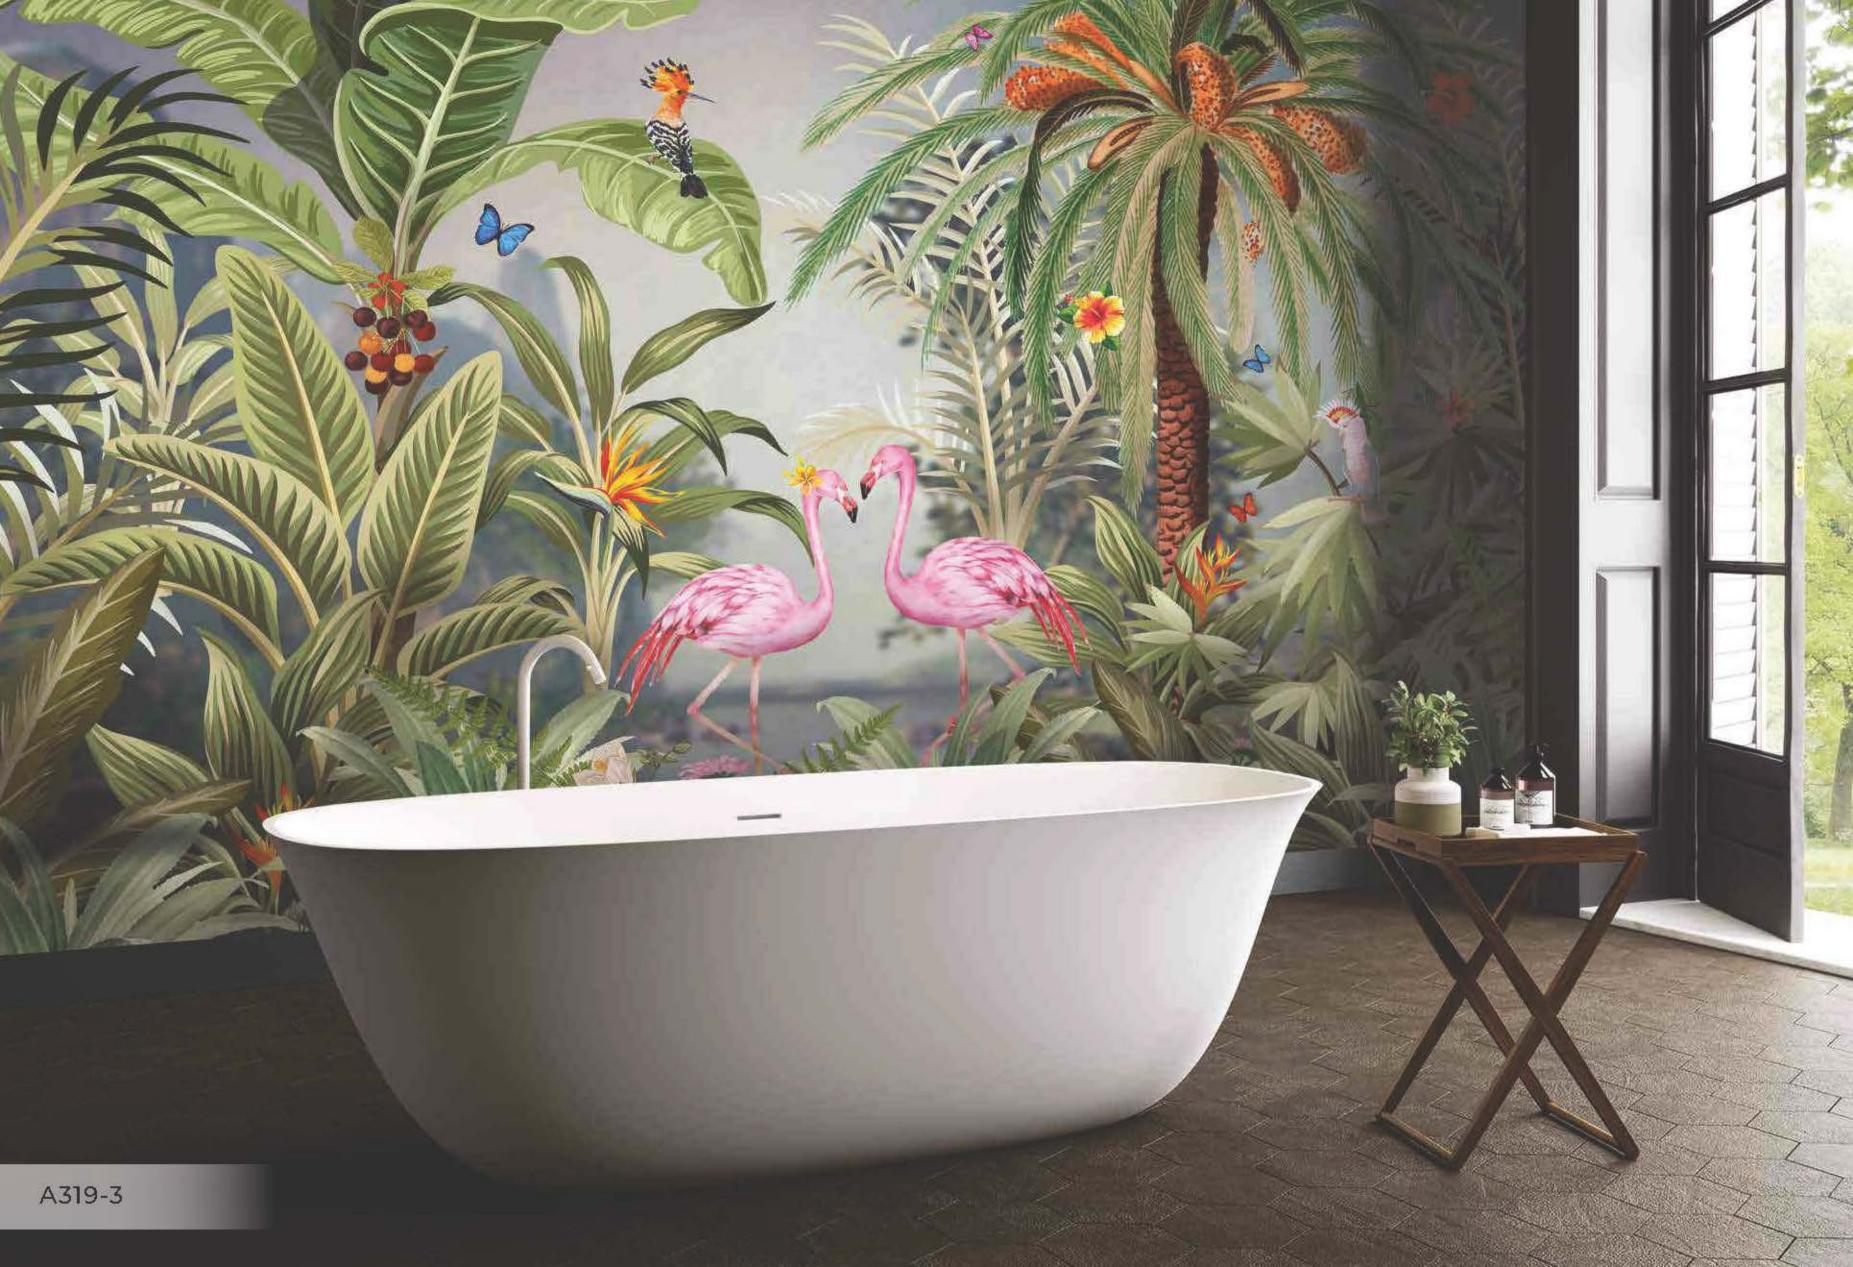

own)

\*Tavsiye edilen ebat (525x280cm)

\*Recommended size

\*Рекомендуемый размер

ساق ملاء ب ولط ملا<sup>\*</sup>

\*Tamaño recomendado

\*İstenilen ebatta duvarınıza uygun özel üretim yapılabilmektedir

\*All the mural sizes can be customized according to your request

\*Возможно производить индивидуальный размер

نم ناقعمل جاكن إكاساني أب بعس ح بالحلل ا\*

\*Todos los tamaños de los murales pueden ser personalizados de acuerdo a su solicitud

مِلْانِكُومِي رَايِبَخِ جِيسِنِكَا نَمْ رَخِأَ مُخِمَّطِيكَا\*

\*Puede seleccionar cualquiera de las texturas que están en la página final

<sup>\*</sup>Son sayfadaki dokulardan herhangi birini seçebilirsiniz

<sup>\*</sup>You can select any of textures from the end page

<sup>\*</sup> На последней странице вы можете выбрать текстуру