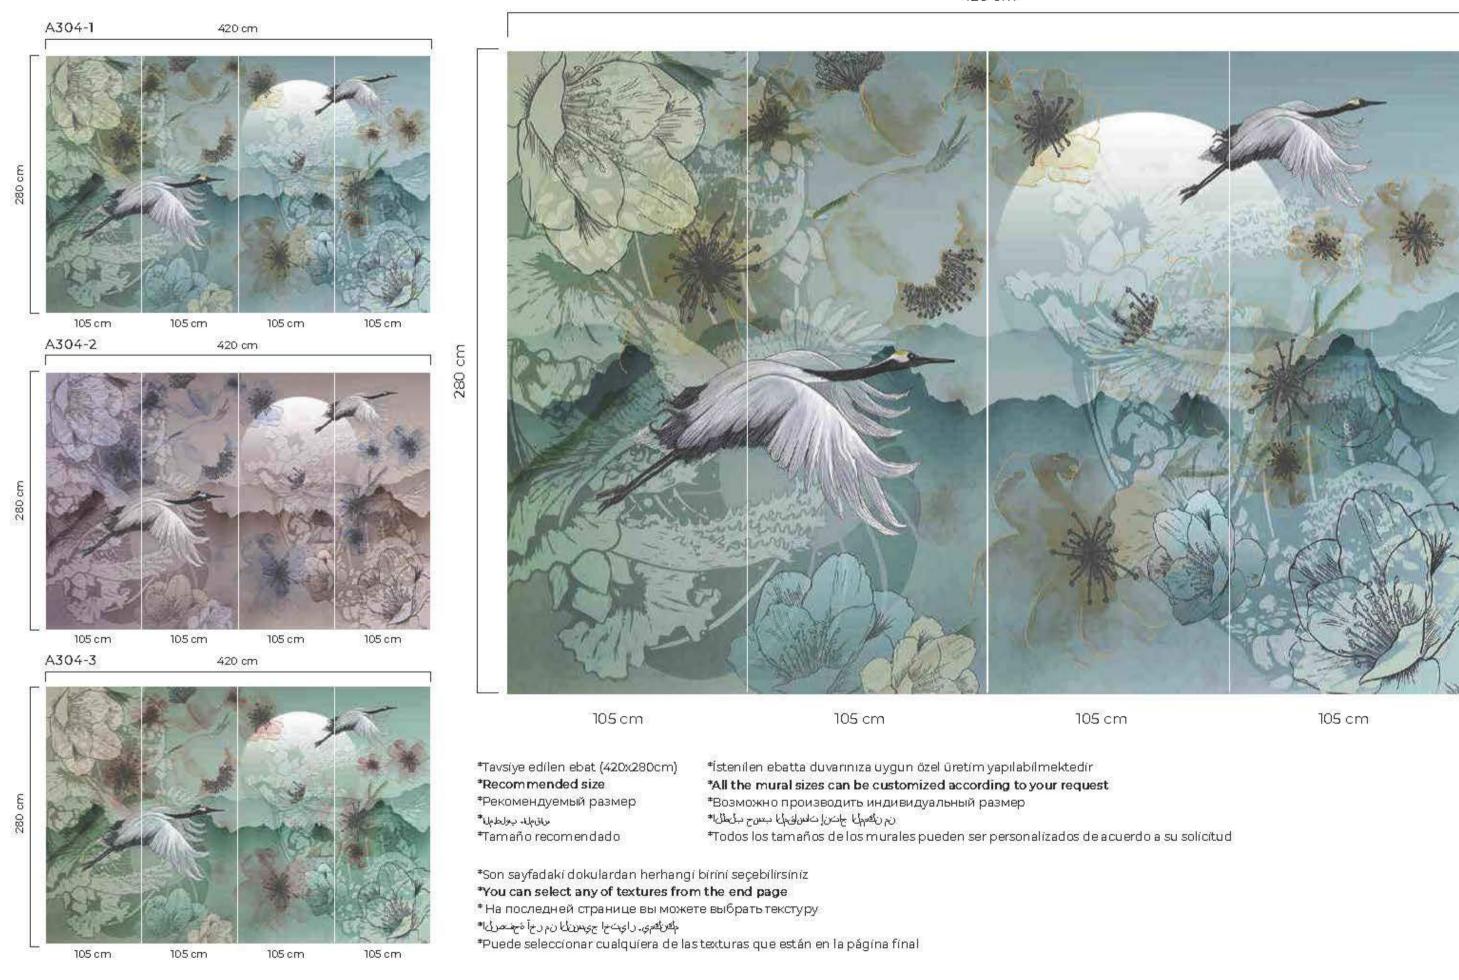

\*Tavsiye edilen ebat (420x280cm)

\*Recommended size

\*Рекомендуемый размер

ساقملاء بولطملا\*

\*Tamaño recomendado

İstenilen ebatta duvarınıza uygun özel üretim yapılabilmektedir

\*All the mural sizes can be customized according to your request

\*Возможно производить индивидуальный размер

نم ناقعها المكنز كامراؤها بعس بالطالا

\*Todos los tamaños de los murales pueden ser personalizados de acuerdo a su solicitud

Repeat pattern (Left, right)

<sup>\*</sup>Son sayfadaki dokulardan herhangi birini seçebilirsiniz

<sup>\*</sup>You can select any of textures from the end page

<sup>\*</sup>На последней странице вы можете выбрать текстуру

كِلْنِكُم يِدِ رَايِكُخَ جَيِسْنِكُ انْمَ رَخَاً مُحْسَمِنُكُا\*

<sup>\*</sup>Puede seleccionar cualquiera de las texturas que están en la página final