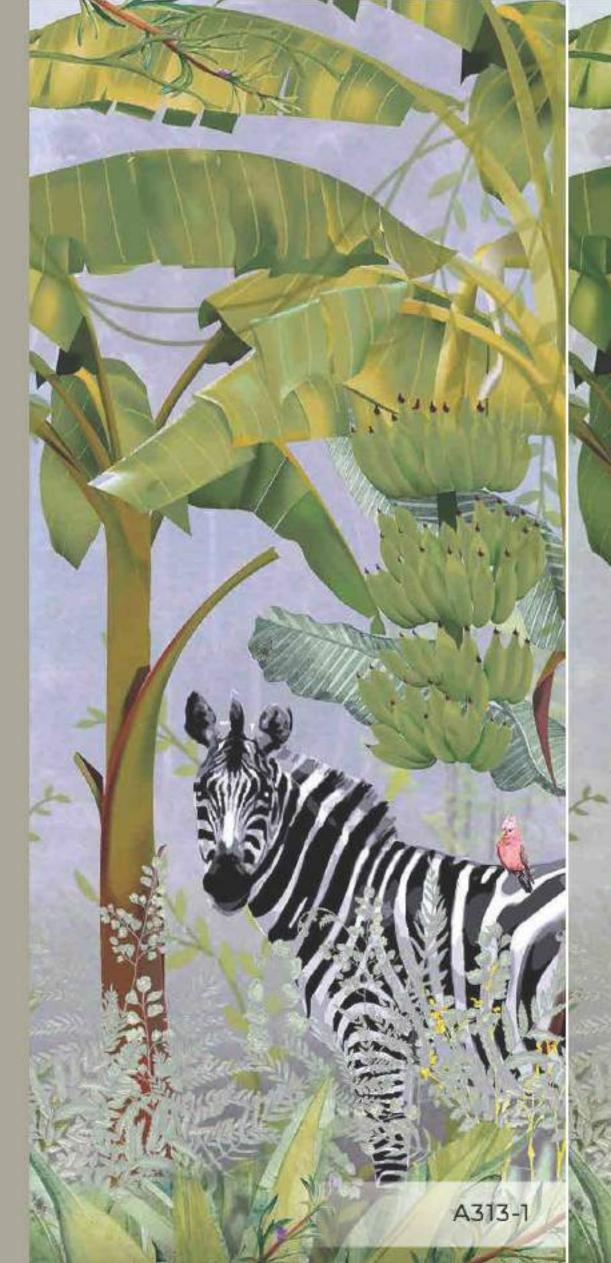

- \*Tavsiye edilen ebat (315x280cm)
- \*Recommended size \*Рекомендуемый размер
- مراق مِلياء بولط مِليا\*
- \*Tamaño recomendado
- \*İstenilen ebatta duvarınıza uygun özel üretim yapılabilmektedir
- \*All the mural sizes can be customized according to your request
- \*Возможно производить индивидуальный размер
- \*الكوكب سب المؤلسات إين ل الموقل من
- \*Todos los tamaños de los murales pueden ser personalizados de acuerdo a su solicitud
- \*Son sayfadaki dokulardan herhangi birini seçebilirsiniz
- \*You can select any of textures from the end page
- \*На последней странице вы можете выбрать текстуру
- مِلْانِكُم يِهِ رَايِكِخَا جِيسِ رَايَا نَمْ رَخَا فَحِنْصَرِكَا \*
- \*Puede seleccionar cualquiera de las texturas que están en la página final



















105 cm

105 cm

















\*Taysiye edileri ebat (\$2\$x280cm)

\*Recommended size

\*Рекомендуемый размер

ماليانا، بولطها\*

\*Tamaño recomendado

"İstenilen ebatta duvarınıza uygun özel üretim yapılabilmektedir

\*All the mural sizes can be customized according to your request

\*Возможно производить индивидуальный размер

وم رائمها واحوا خاص فها بسرح بالطالة

\*Todos los tamaños de los murales pueden ser personalizados de acuerdo a su solicitud

\*Son sayfadaki dokulardan herhangi birini seçebilirsiniz

\*You can select any of textures from the end page

\* На последней странице вы можете выбрать текстуру

كالمناسبة والمناخ جيرونانا نم رجا وطعوفاه

\*Puede seleccionar cualquiera de las texturas que están en la página final

Poster

















Repeat pattern (Left, right, up, down)

\*Tavsiye