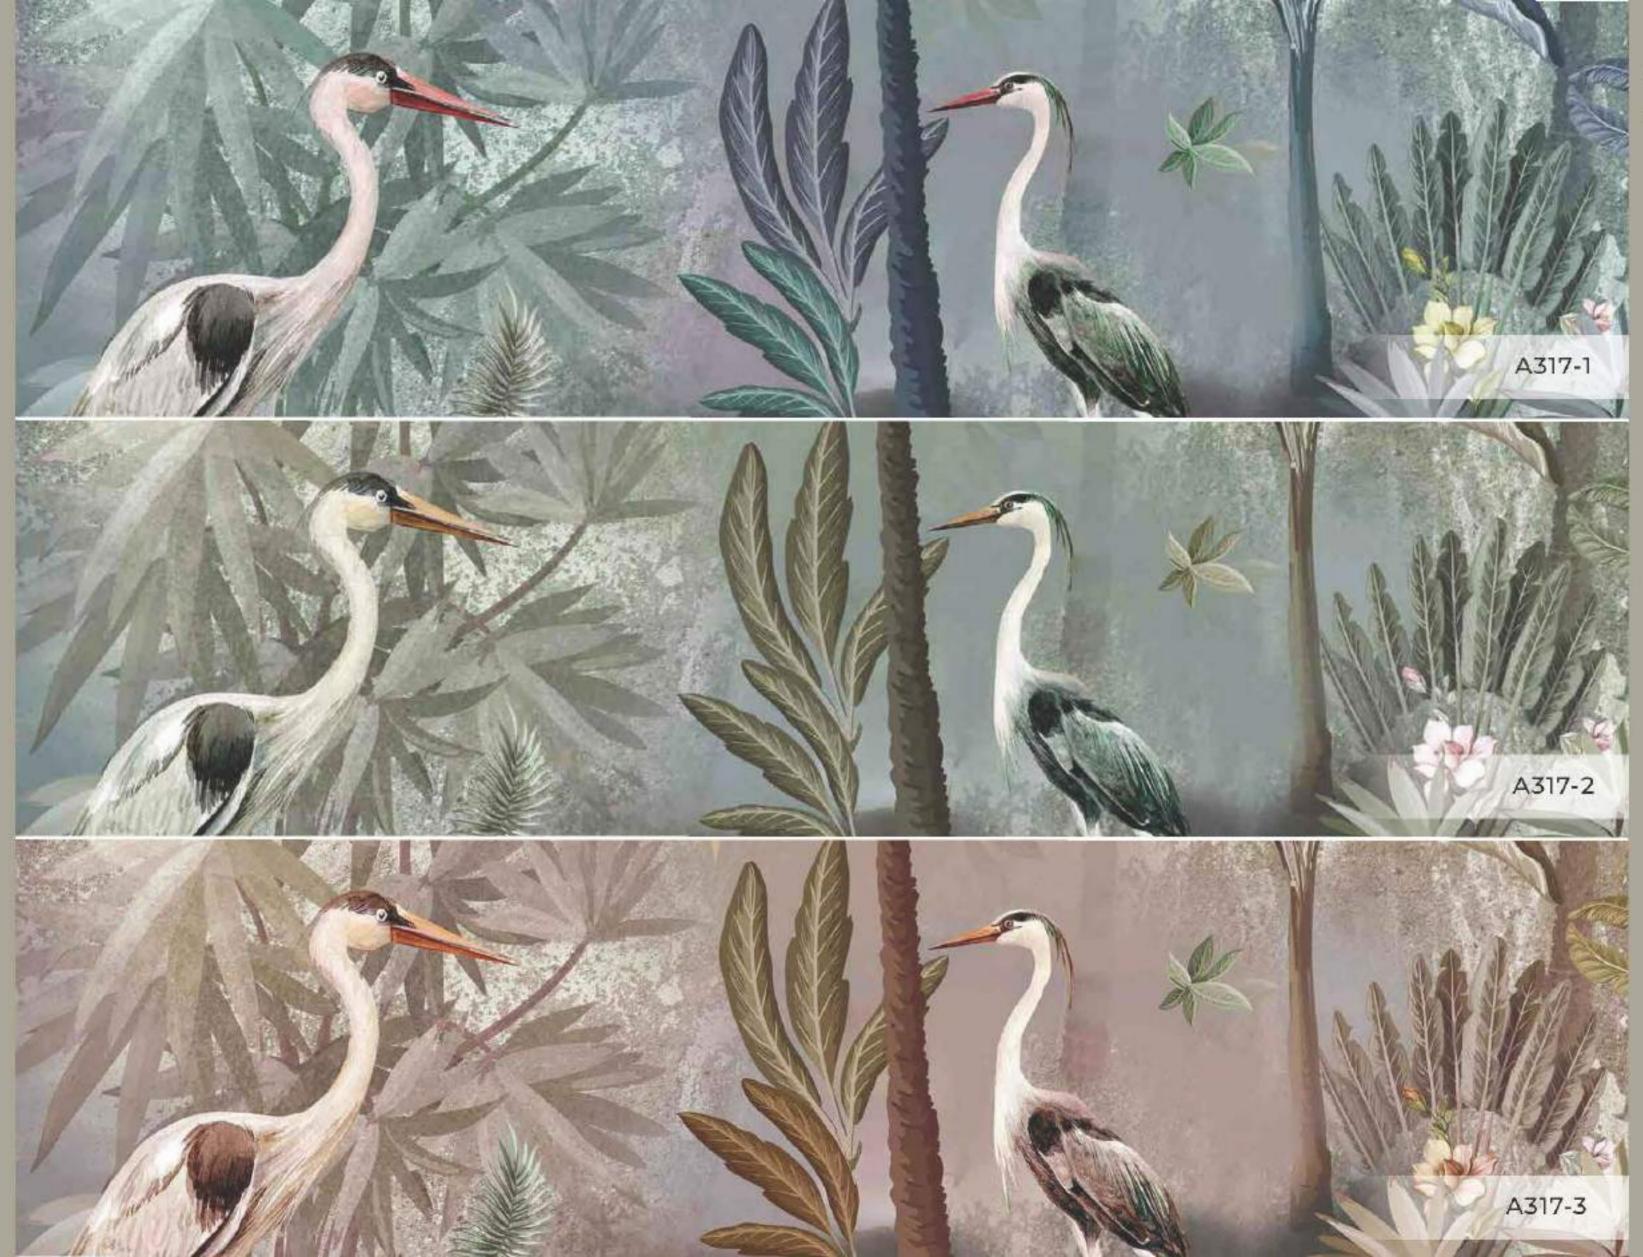

1kg / 5kg / 10kg

- \*Tavsiye edilen əbat (315x280cm) \***Recommended size** \*Рекомендуемый размер

- \*Nydy Nybbyy \*Tamaño recomendado

\*Istenilen ebatta duvariniza uygun özel üretim yapılabilmektedir \*All the mural sizes can be customized according to your request \*Возможно производить индивидуальный размер \*Цьдь ਨਾਲ ਪ੍ਰਿਸ਼ੀਆਂ ਨਿਸ਼ੀਨ ਪ੍ਰਿਸ਼ੀਨਾਨ \*Todos los tamaños de los murales pueden ser personalizados de acuerdo a su solicitud

- \*Son sayfadaki dokulardan herhangi birini seçebilirsiniz \*You can select any of textures from the end page \*На последней странице вы можете выбрать текстуру \*గులులు కేలు ముందికి క్రామానికి కార్యాలు \*Puede seleccionar cualquiera de las texturas que están en la página final

- \*Tavsiye edilen ebat (315x280cm)
- \*Recommended size
- \*Рекомендуемый размер.
- ساق ملاء بولط ملا
- \*Tamaño recomendado
- \*İstenilen ebatta duvarınıza uygun özel üretim yapılabilmektedir
- \*All the mural sizes can be customized according to your request
- \*Возможно производить индивидуальный размер
- \*لكلوك حسب لالمؤاسات إنت الم الموقل من
- \*Todos los tamaños de los murales pueden ser personalizados de acuerdo a su solicitud
- \*Son sayfadaki dokulardan herhangi birini seçebilirsiniz
- \*You can select any of textures from the end page
- \*На последней странице вы можете выбрать текстуру
- مِلْقَرَاقِمِي. رايِت خ جيسرنل انم رخا مُحضمرل ا\*
- \*Puede seleccionar cualquiera de las texturas que están en la página final