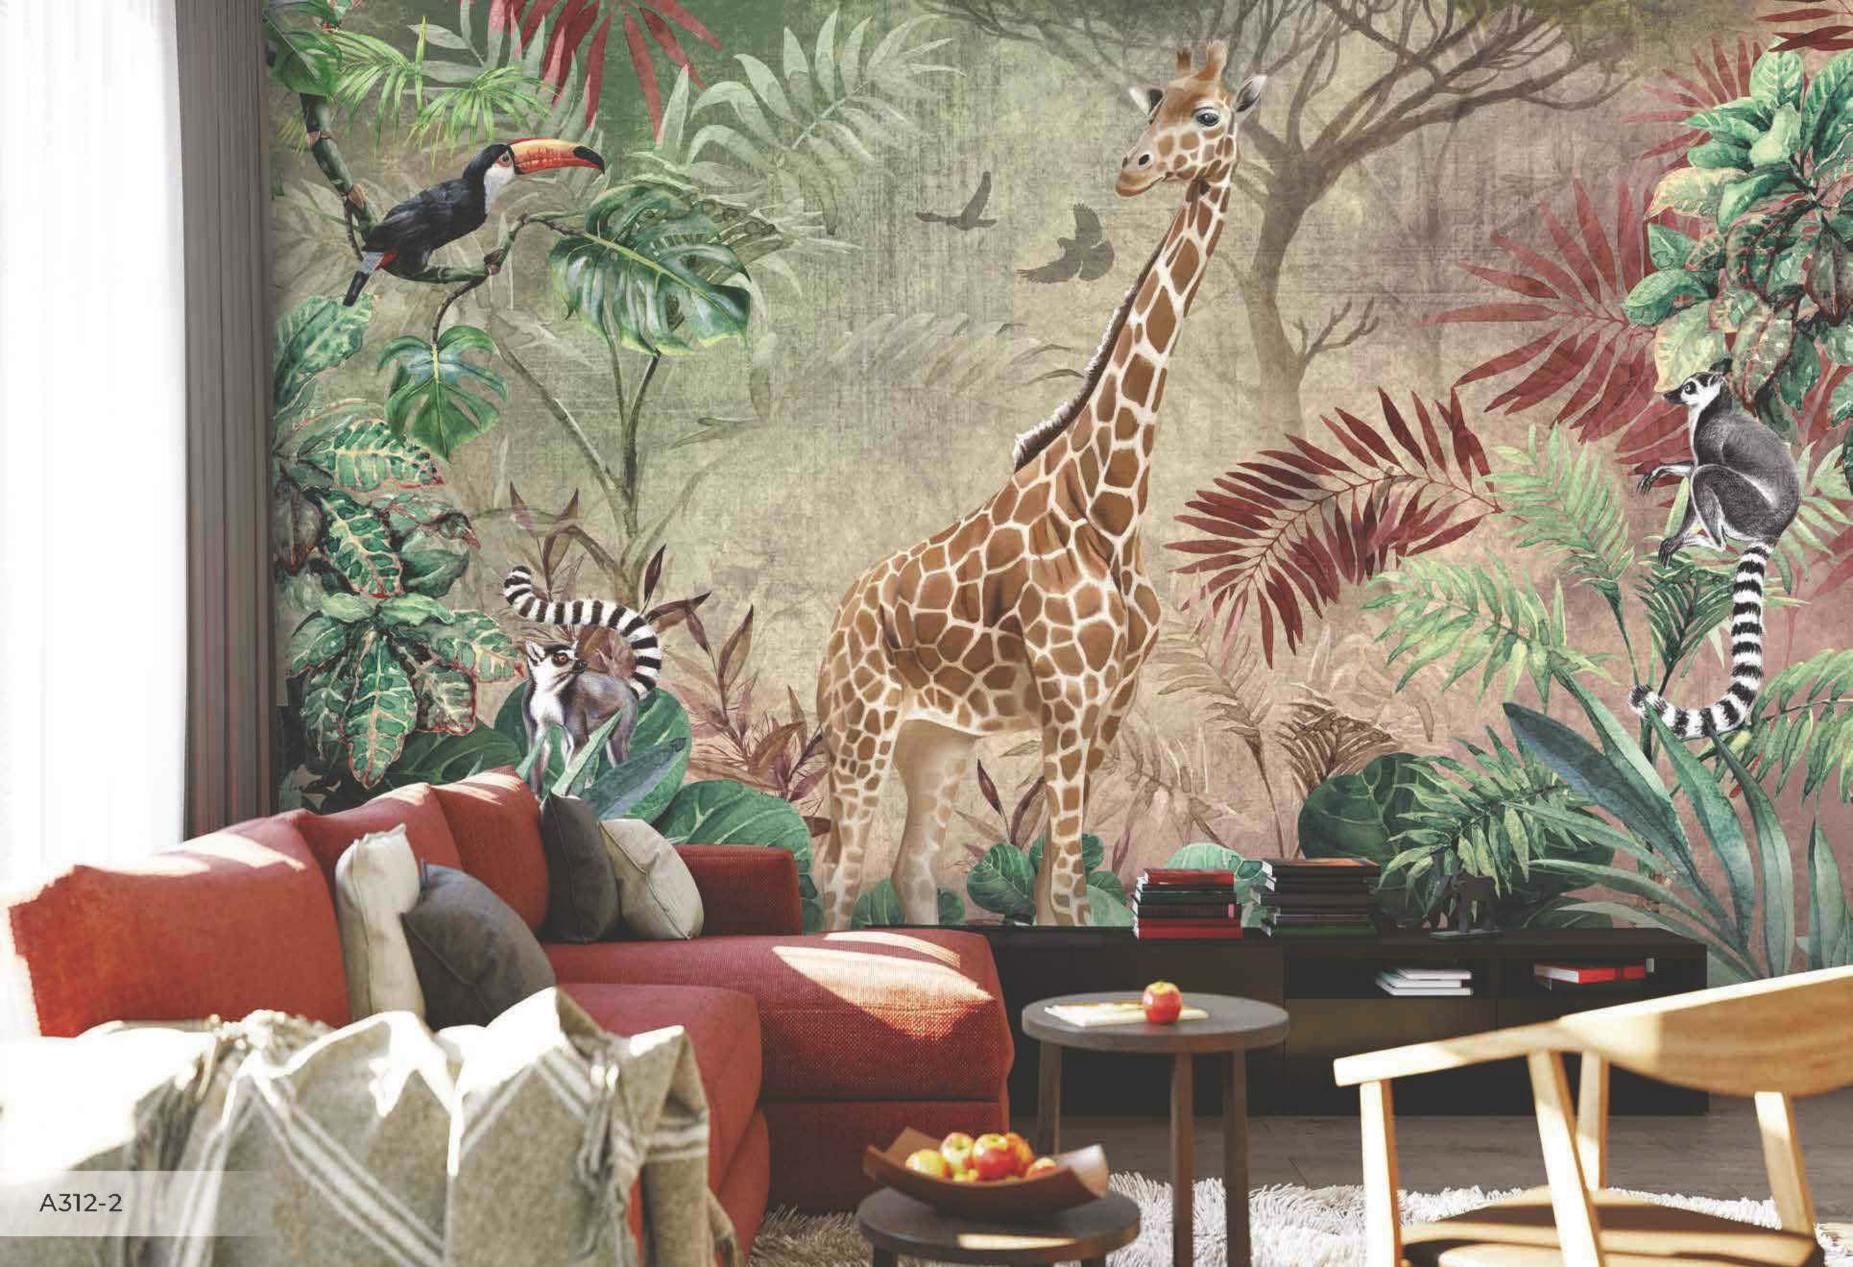

- \*Tavsiye edilen ebat (315x280cm)
- \*Recommended size
- \*Рекомендуемый размер.
- مراق ملاء بولط ملاء
- \*Tamaño recomendado
- ‡İstenilen ebatta duvarınıza uygun özel üretim yapılabilmektedir
- \*All the mural sizes can be customized according to your request
- \*Возможно производить индивидуальный размер
- \*Todos los tamaños de los murales pueden ser personalizados de acuerdo a su solicitud
- \*Son sayfadaki dokulardan herhangi birini seçebilirsiniz
- \*You can select any of textures from the end page
- \*На последней странице вы можете выбрать текстуру
- مِلْقَرَاقِمِي. رايِت خ جيسرنل انم رخا مُحِسم لله
- \*Puede seleccionar cualquiera de las texturas que están en la página final