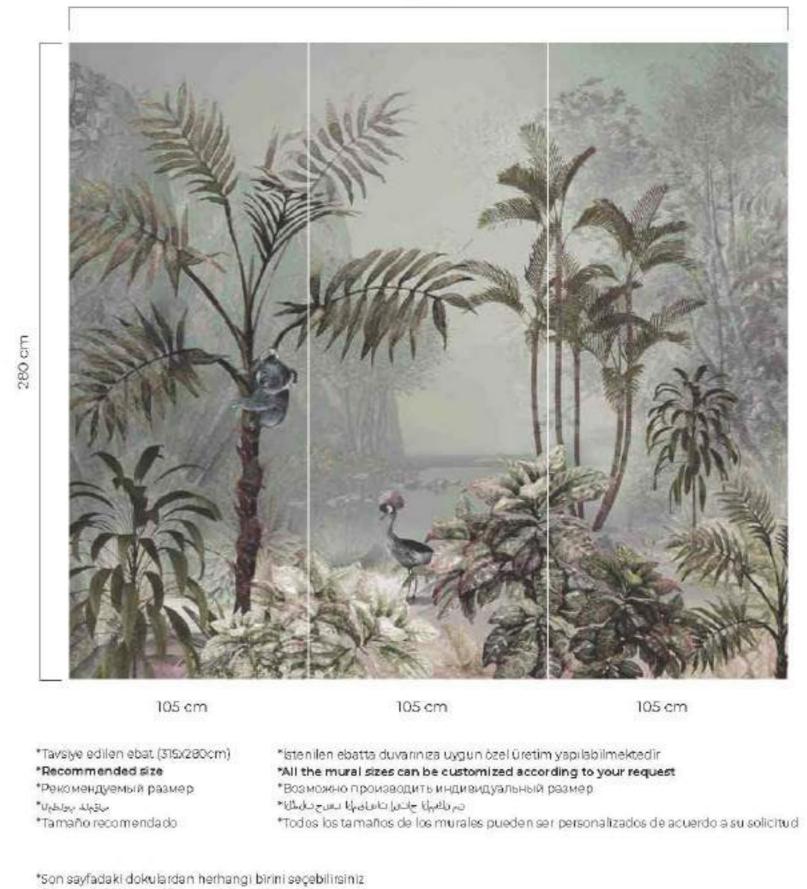

1kg / 5kg / 10kg

- \*Tavsiye edilen əbat (315x280cm) \***Recommended size** \*Рекомендуемый размер

- \*Nydy Nybbyy \*Tamaño recomendado

\*Istenilen ebatta duvariniza uygun özel üretim yapılabilmektedir \*All the mural sizes can be customized according to your request \*Возможно производить индивидуальный размер \*Цьдь ਨਾਲ ਪ੍ਰਿਸ਼ੀਆਂ ਨਿਸ਼ੀਨ ਪ੍ਰਿਸ਼ੀਨਾਨ \*Todos los tamaños de los murales pueden ser personalizados de acuerdo a su solicitud

- \*Son sayfadaki dokulardan herhangi birini seçebilirsiniz \*You can select any of textures from the end page \*На последней странице вы можете выбрать текстуру \*గులులు కేలు ముందికి క్రామానికి కార్యాలు \*Puede seleccionar cualquiera de las texturas que están en la página final