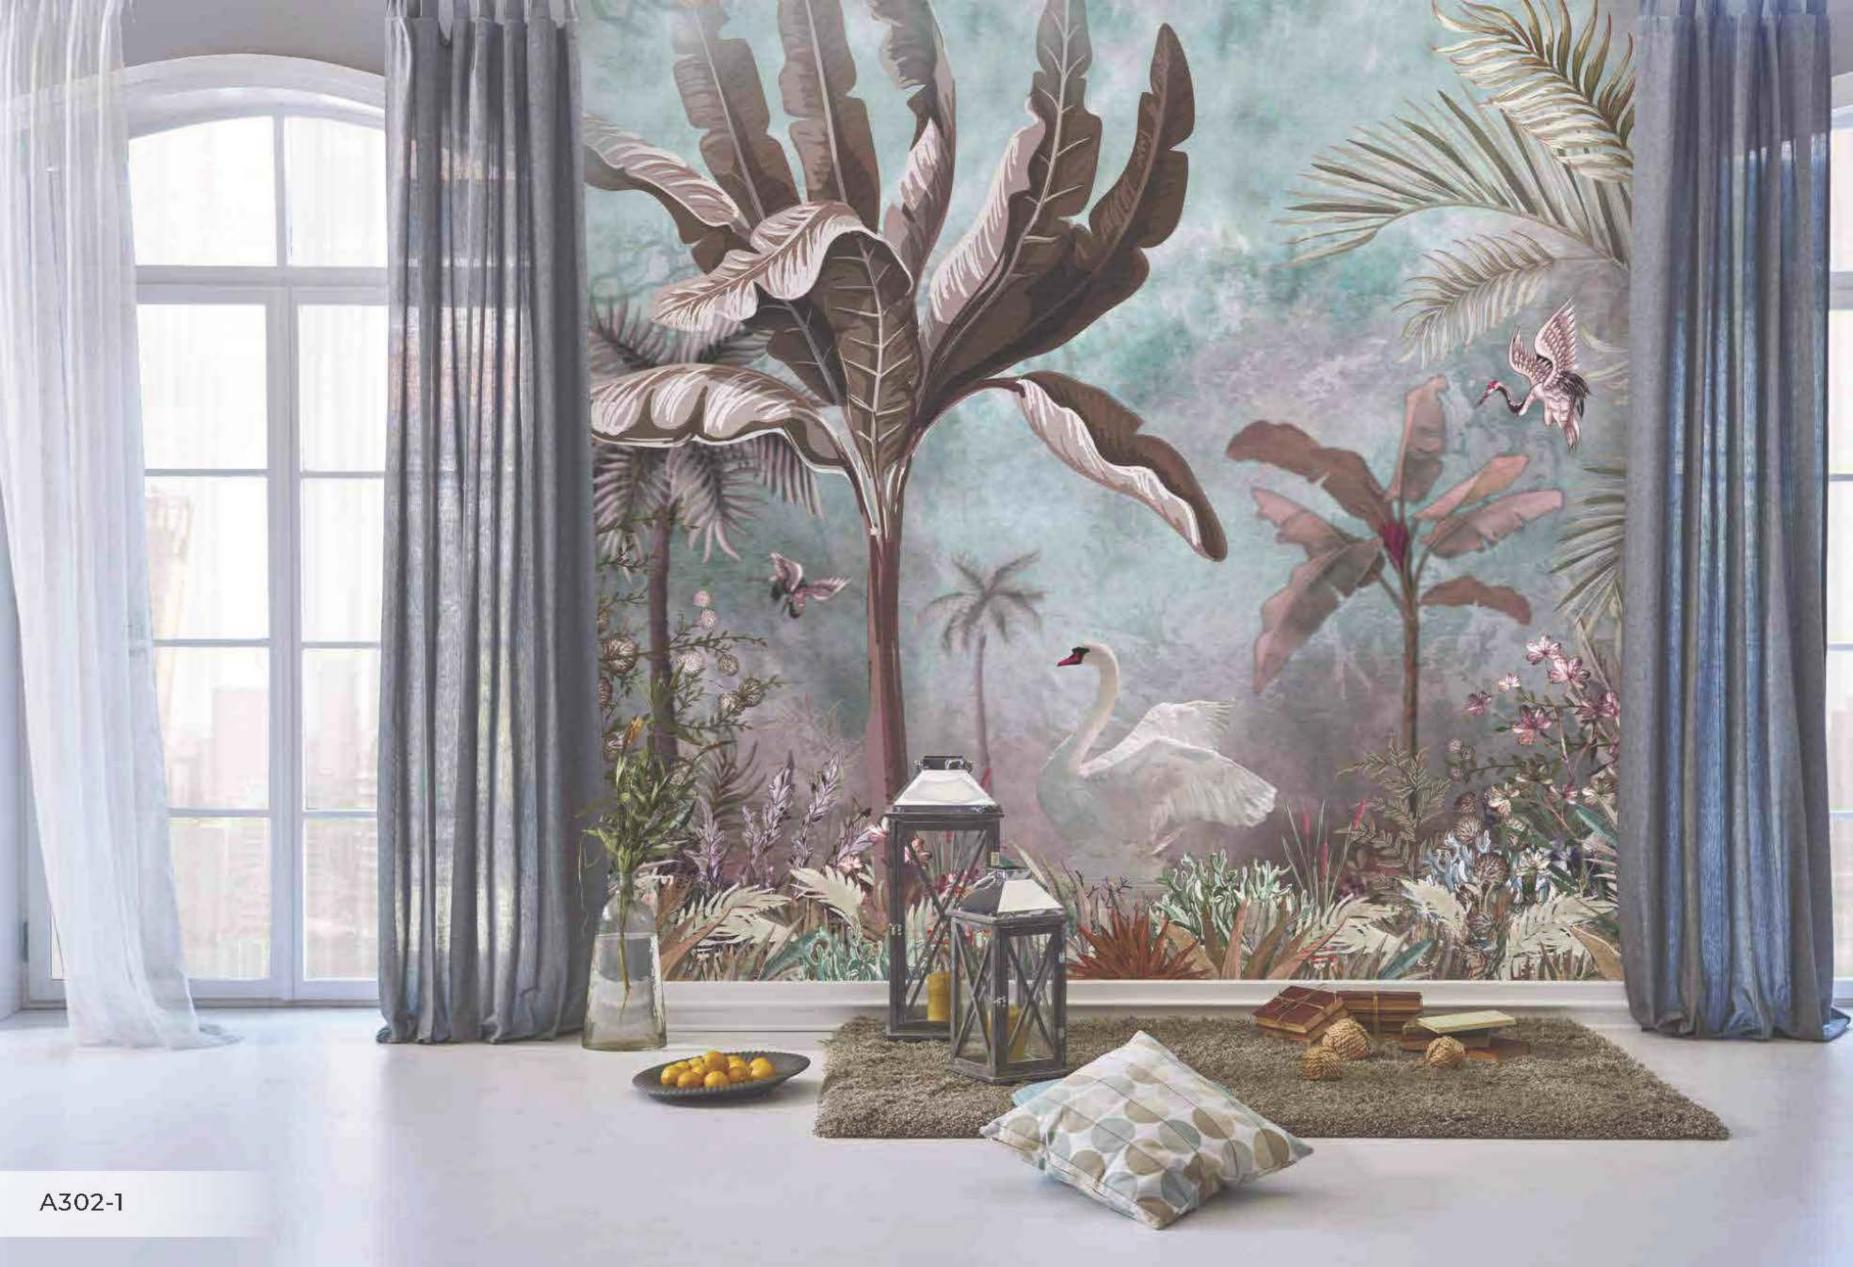

Poster

420 cm A308-1

Repeat pattern (Left, right)

- \*Tavsiye edilen ebat (420x280cm) \*Recommended size \*Рекомендуемый размер

- \*Արեսիս Արծեր \*Tamaño recomendado

- \*İstenilen ebatta duvarınıza uygun özel üretim yapılabilmektedir \*All the mural sizes can be customized according to your request \*Возможно производить индивидуальный размер \*انم نافعها جائنا عاملة المالية بالمالية بالمالية بالمالية بالمالية بالمالية على عامل عادية \*Todos los tamaños de los murales pueden ser personalizados de acuerdo a su solicitud