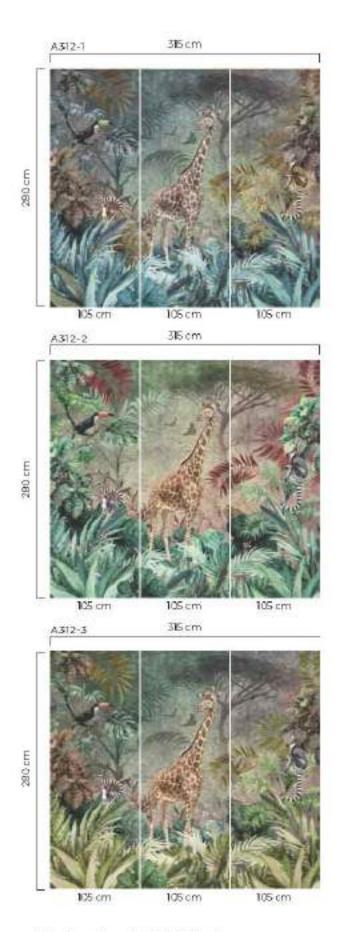

- \*Tavsiye edilen ebat (315x280cm)
- \*Recommended size
- \*Рекомендуемый размер.
- مراق ملاء بولط ملاء
- \*Tamaño recomendado
- ‡İstenilen ebatta duvarınıza uygun özel üretim yapılabilmektedir
- \*All the mural sizes can be customized according to your request
- \*Возможно производить индивидуальный размер
- \*Todos los tamaños de los murales pueden ser personalizados de acuerdo a su solicitud
- \*Son sayfadaki dokulardan herhangi birini seçebilirsiniz
- \*You can select any of textures from the end page
- \*На последней странице вы можете выбрать текстуру
- مِلْقَرَاقِمِي. رايِت خ جيسرنل انم رخا مُحِسم لله
- \*Puede seleccionar cualquiera de las texturas que están en la página final