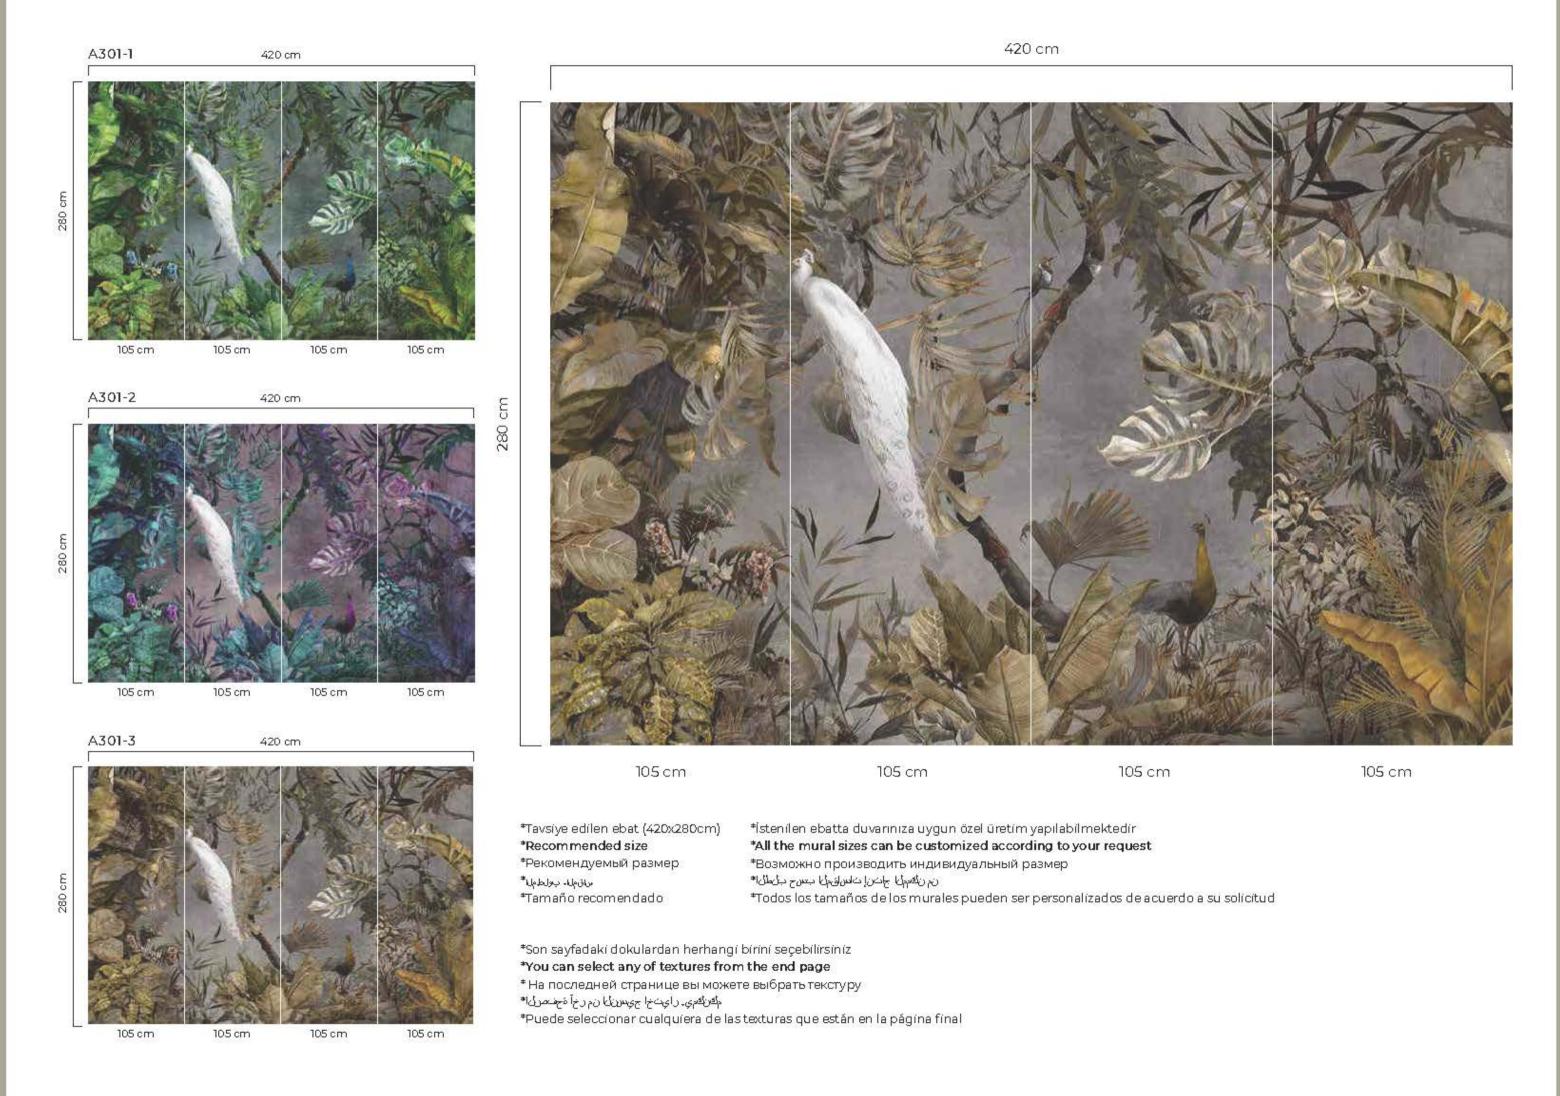

1kg / 5kg / 10kg

- \*Tavsiye edilen əbat (315x280cm) \***Recommended size** \*Рекомендуемый размер

- \*Nydy Nybbyy \*Tamaño recomendado

\*Istenilen ebatta duvariniza uygun özel üretim yapılabilmektedir \*All the mural sizes can be customized according to your request \*Возможно производить индивидуальный размер \*Цьдь ਨਾਲ ਪ੍ਰਿਸ਼ੀਆਂ ਨਿਸ਼ੀਨ ਪ੍ਰਿਸ਼ੀਨਾਨ \*Todos los tamaños de los murales pueden ser personalizados de acuerdo a su solicitud

- \*Son sayfadaki dokulardan herhangi birini seçebilirsiniz \*You can select any of textures from the end page \*На последней странице вы можете выбрать текстуру \*గులులు కేలు ముందికి క్రామానికి కార్యాలు \*Puede seleccionar cualquiera de las texturas que están en la página final