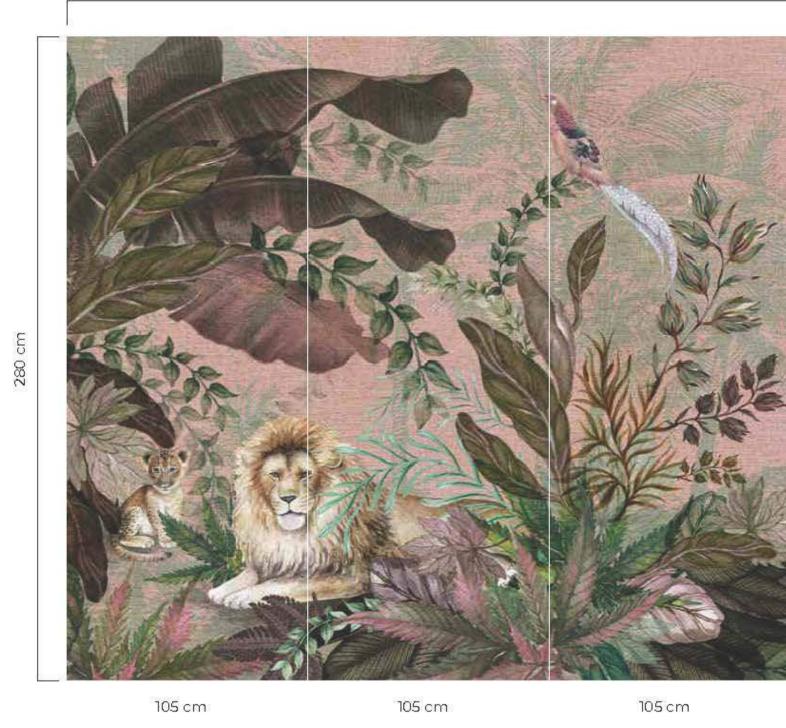

- \*Tavsiye edilen ebat (315x280cm)
- \*Recommended size
- \*Рекомендуемый размер.
- ساق ملاء بولط ملا
- \*Tamaño recomendado
- \*İstenilen ebatta duvarınıza uygun özel üretim yapılabilmektedir
- \*All the mural sizes can be customized according to your request
- \*Возможно производить индивидуальный размер
- \*لكلوك حسب لالمؤاسات إنت الم الموقل من
- \*Todos los tamaños de los murales pueden ser personalizados de acuerdo a su solicitud
- \*Son sayfadaki dokulardan herhangi birini seçebilirsiniz
- \*You can select any of textures from the end page
- \*На последней странице вы можете выбрать текстуру
- مِلْقَرَاقِمِي. رايِت خ جيسرنل انم رخا مُحضمرل ا\*
- \*Puede seleccionar cualquiera de las texturas que están en la página final