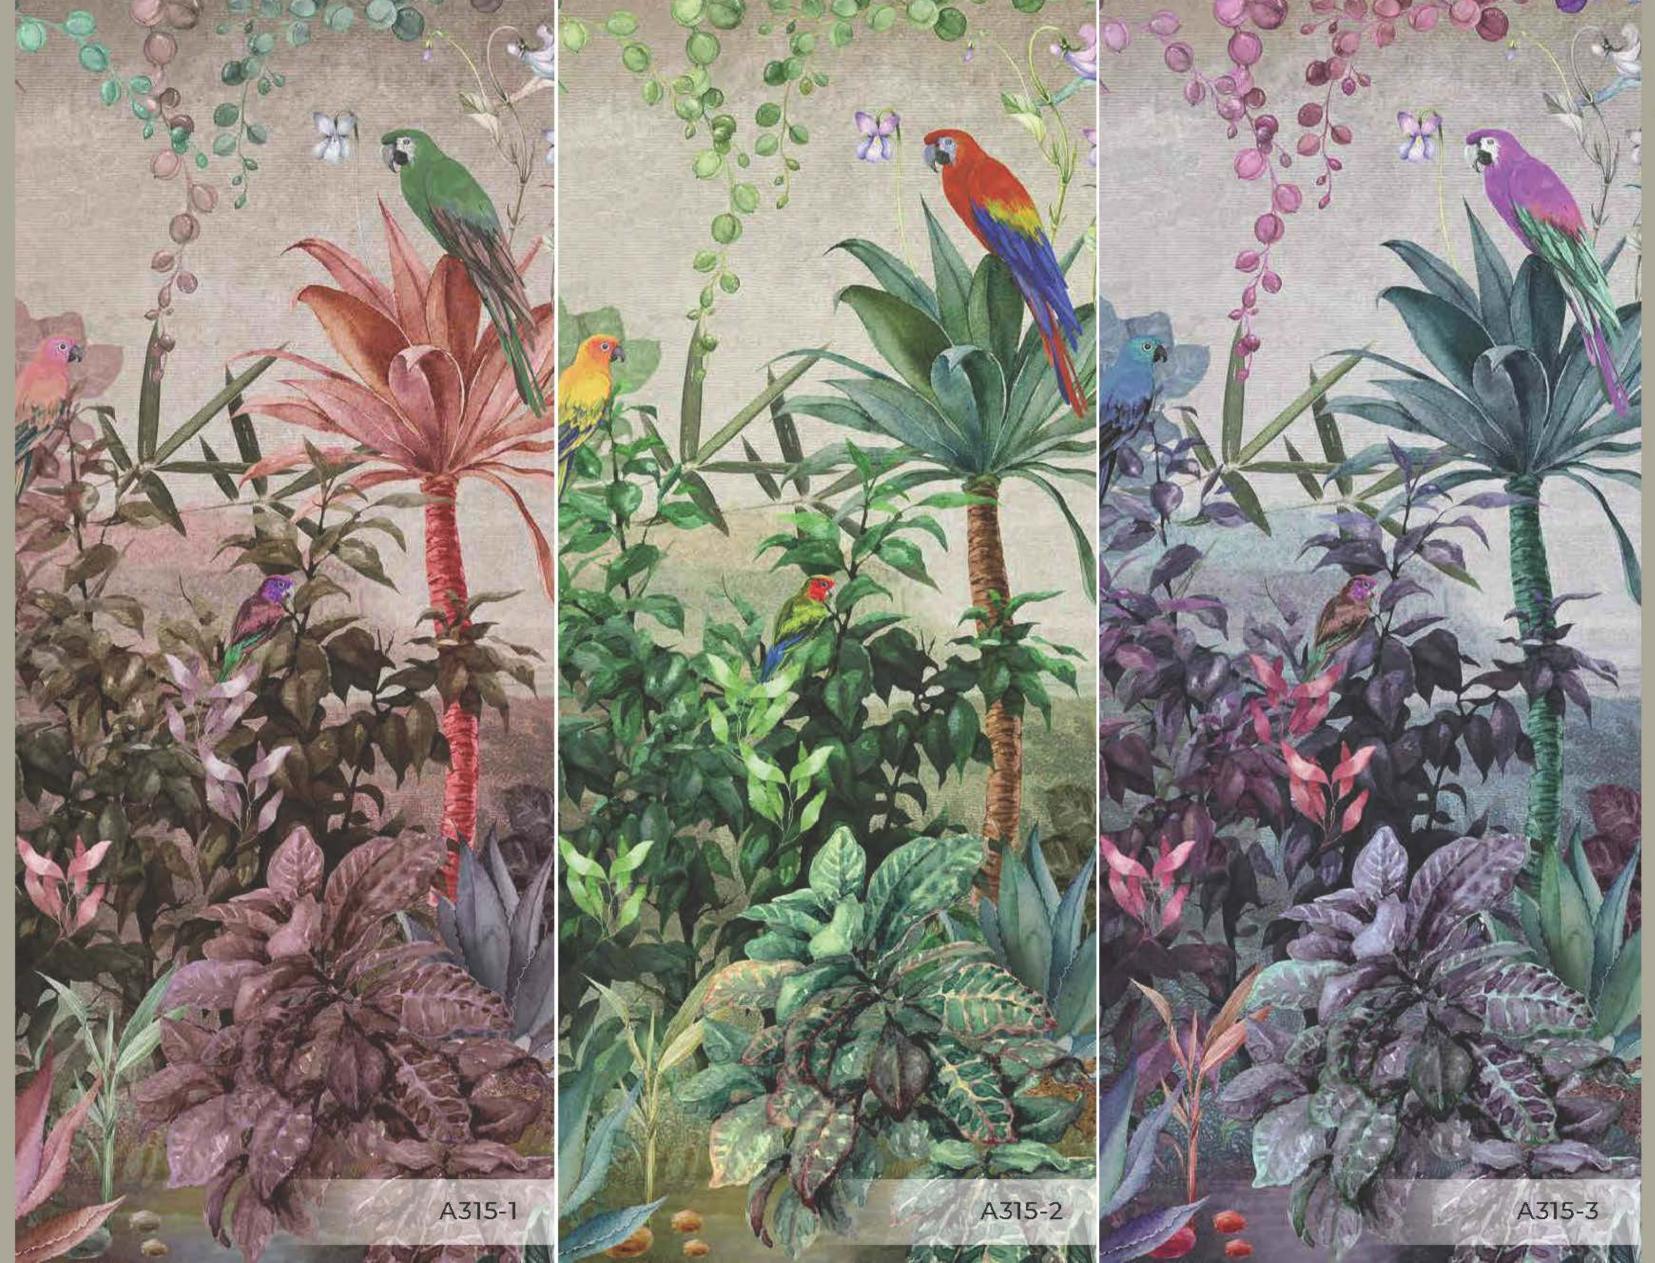

1kg / 5kg / 10kg

- \*Tavsiye edilen əbat (315x280cm) \***Recommended size** \*Рекомендуемый размер

- \*Nydy Nybbyy \*Tamaño recomendado

\*Istenilen ebatta duvariniza uygun özel üretim yapılabilmektedir \*All the mural sizes can be customized according to your request \*Возможно производить индивидуальный размер \*Цьдь ਨਾਲ ਪ੍ਰਿਸ਼ੀਆਂ ਨਿਸ਼ੀਨ ਪ੍ਰਿਸ਼ੀਨਾਨ \*Todos los tamaños de los murales pueden ser personalizados de acuerdo a su solicitud

- \*Son sayfadaki dokulardan herhangi birini seçebilirsiniz \*You can select any of textures from the end page \*На последней странице вы можете выбрать текстуру \*గులులు కేలు ముందికి క్రామానికి కార్యాలు \*Puede seleccionar cualquiera de las texturas que están en la página final