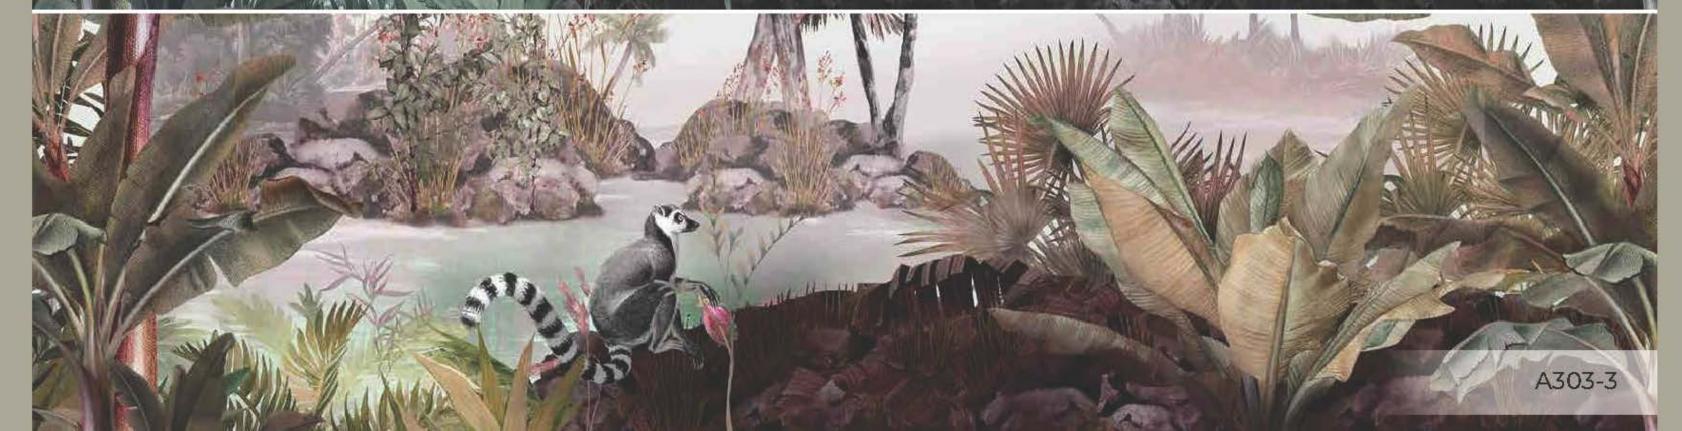

Poster

- \*Tavsiye edilen ebat (525x280cm)
- \*Recommended size
- \*Рекомендуемый размер
- \*لباماب -لالطابل \*Tamaño recomendado
- \*İstenilen ebatta duvarınıza uygun özel üretim yapılabilmektedir
- \*All the mural sizes can be customized according to your request
- \*Возможно производить индивидуальный размер
- نم نگمها جائن! كساني أن بعس بيل الله
- \*Todos los tamaños de los murales pueden ser personalizados de acuerdo a su solicitud
- \*Son sayfadaki dokulardan herhangi birini seçebilirsiniz
- \*You can select any of textures from the end page
- \* На последней странице вы можете выбрать текстуру
- مِكْنِكُم ي را يِكِ جَاءِ جِيسِ إِنَّ انْم رَجْ أَ مُحِمْ صَلَّى الْعُ
- \*Puede seleccionar cualquiera de las texturas que están en la página final