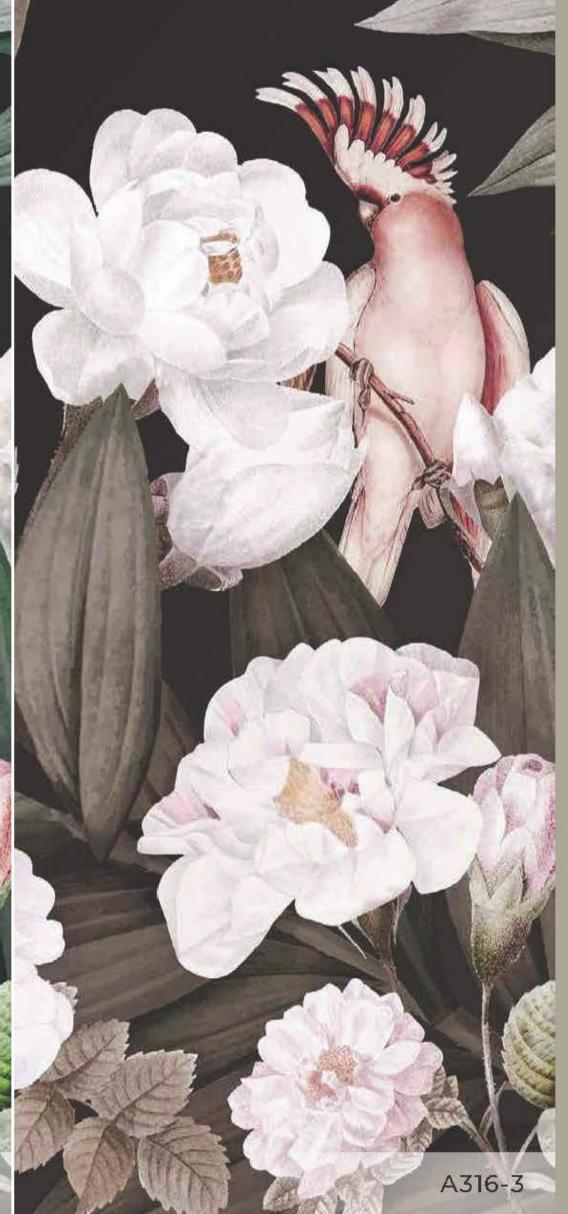

- \*Tavsiye edilen ebat (315x280cm)
- \*Recommended size
- \*Рекомендуемый размер.
- ساق ملاء بولط ملا
- \*Tamaño recomendado
- \*İstenilen ebatta duvarınıza uygun özel üretim yapılabilmektedir
- \*All the mural sizes can be customized according to your request
- \*Возможно производить индивидуальный размер
- \*لكلوك حسب لالمؤاسات إنت الم الموقل من
- \*Todos los tamaños de los murales pueden ser personalizados de acuerdo a su solicitud
- \*Son sayfadaki dokulardan herhangi birini seçebilirsiniz
- \*You can select any of textures from the end page
- \*На последней странице вы можете выбрать текстуру
- مِلْقَرَاقِمِي. رايِت خ جيسرنل انم رخا مُحضمرل ا\*
- \*Puede seleccionar cualquiera de las texturas que están en la página final