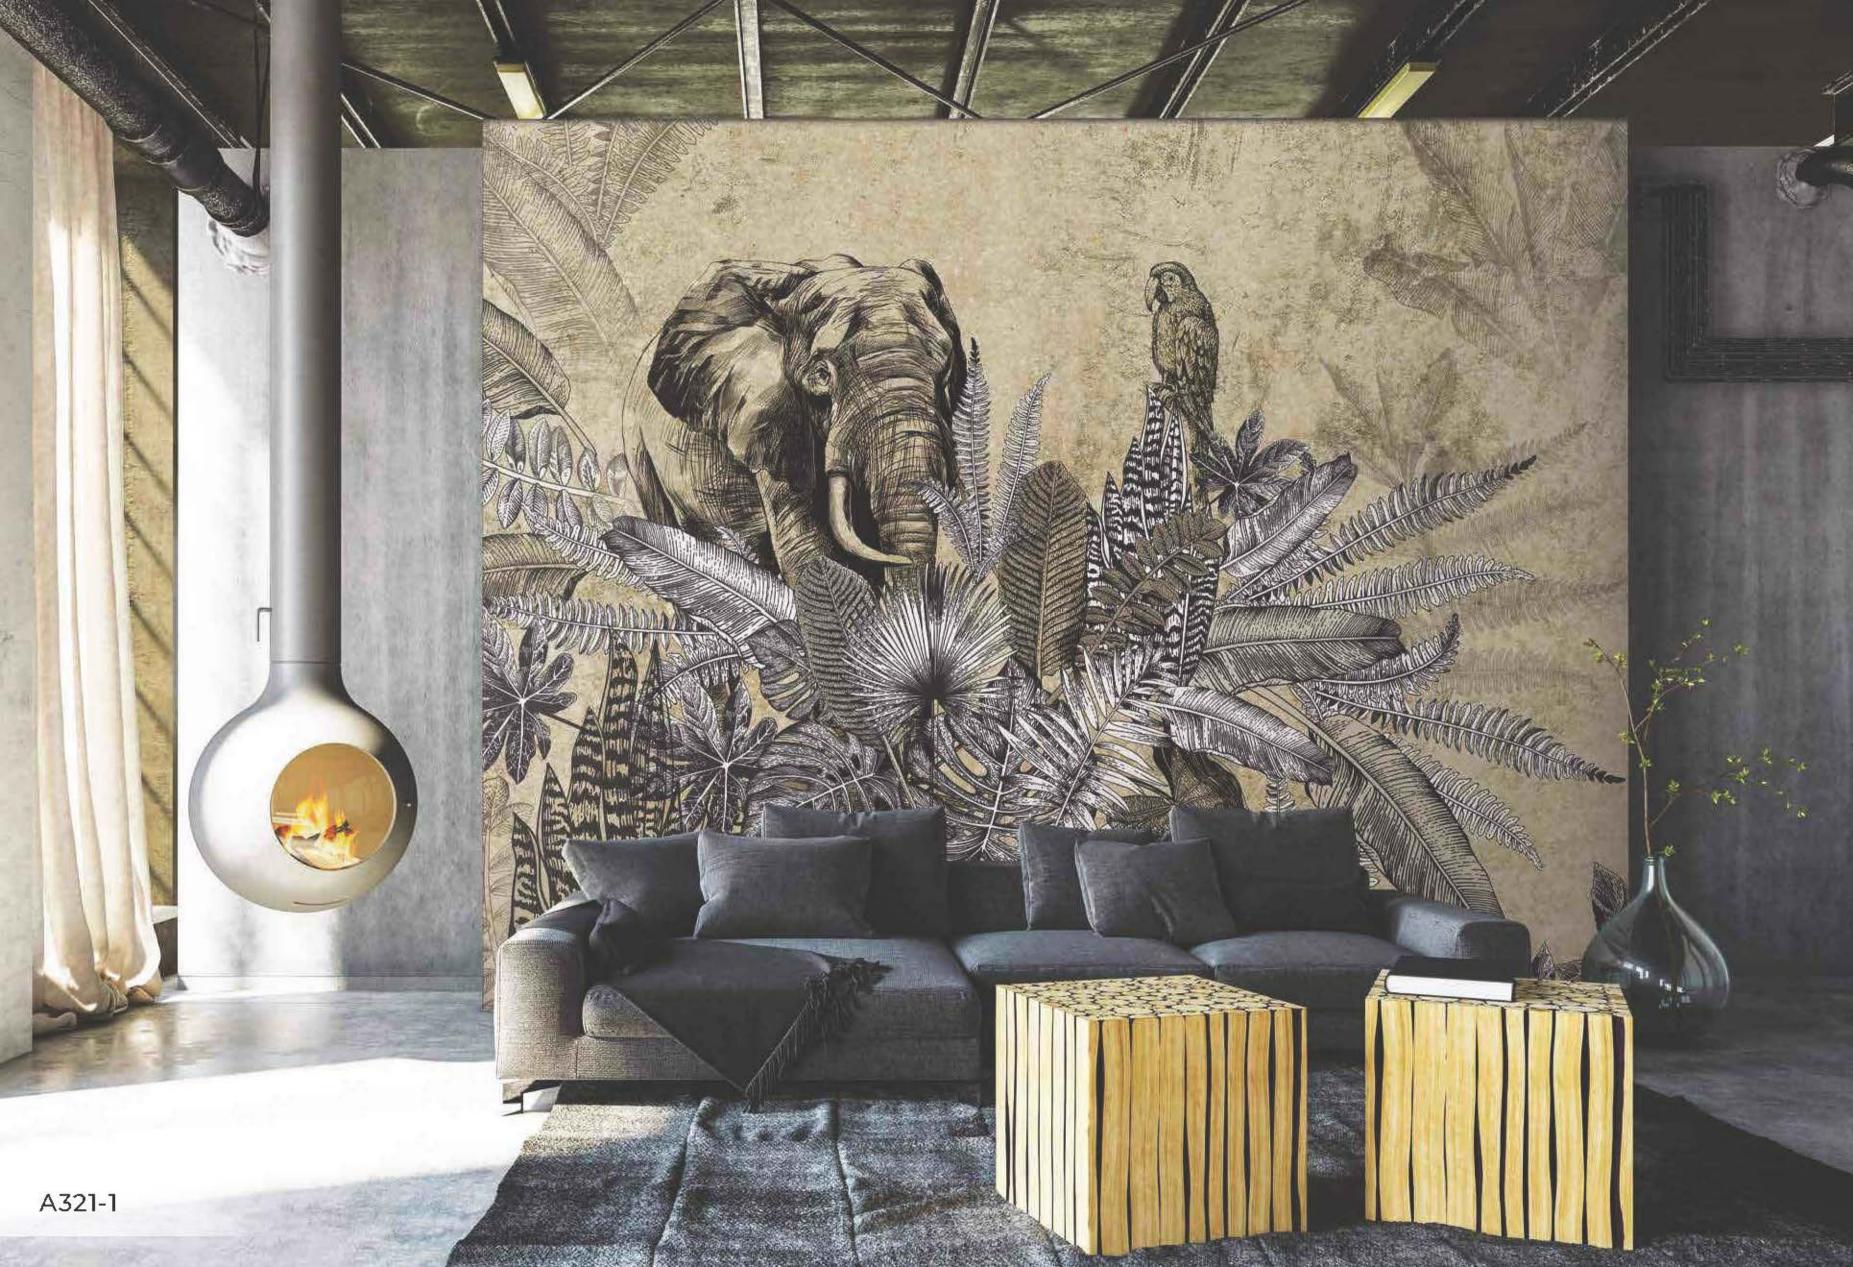

ork only ethical and accredited suppliers' products and we make business desicions based on the impact on the wider, global environment. The selection of ingredients is critical in creating a truly premium product too.



WALLCOVERING PASTES

Eco-Friendly

## Adawall Special **Premium** Wallpaper





Powder wallcovering paste to use for all kind of wallpapers; Heavy and light wallpapers, Non-woven and Paper-back wallpapers. Contains methyl cellulose. Efficient and transparent once dried.

200gr/500gr/1kg/10kg



This is ready to use solvent-free adhesive for wallcoverings; Heavy Wallpaper, Textile Wallpaper, Fibre Glass Coverings and Border Strips.

It can be used to enhance the adhesive bonding force and improve resistance to water of standard wallpaper adhesives.

1kg / 5kg / 10kg









- \*Tavsiye edilen əbat (315x280cm) \***Recommended size** \*Рекомендуемый размер

- \*Nydy Nybbyy \*Tamaño recomendado

\*Istenilen ebatta duvariniza uygun özel üretim yapılabilmektedir \*All the mural sizes can be customized according to your request \*Возможно производить индивидуальный размер \*Цьдь ਨਾਲ ਪ੍ਰਿਸ਼ੀਆਂ ਨਿਸ਼ੀਨ ਪ੍ਰਿਸ਼ੀਨਾਨ \*Todos los tamaños de los murales pueden ser personalizados de acuerdo a su solicitud

- \*Son sayfadaki dokulardan herhangi birini seçebilirsiniz \*You can select any of textures from the end page \*На последней странице вы можете выбрать текстуру \*గులులు కేలు ముందికి క్రామానికి కార్యాలు \*Puede seleccionar cualquiera de las texturas que están en la página final

























- \*Tavsiye edilen ebat (315x280cm)
- \*Recommended size
- \*Реком