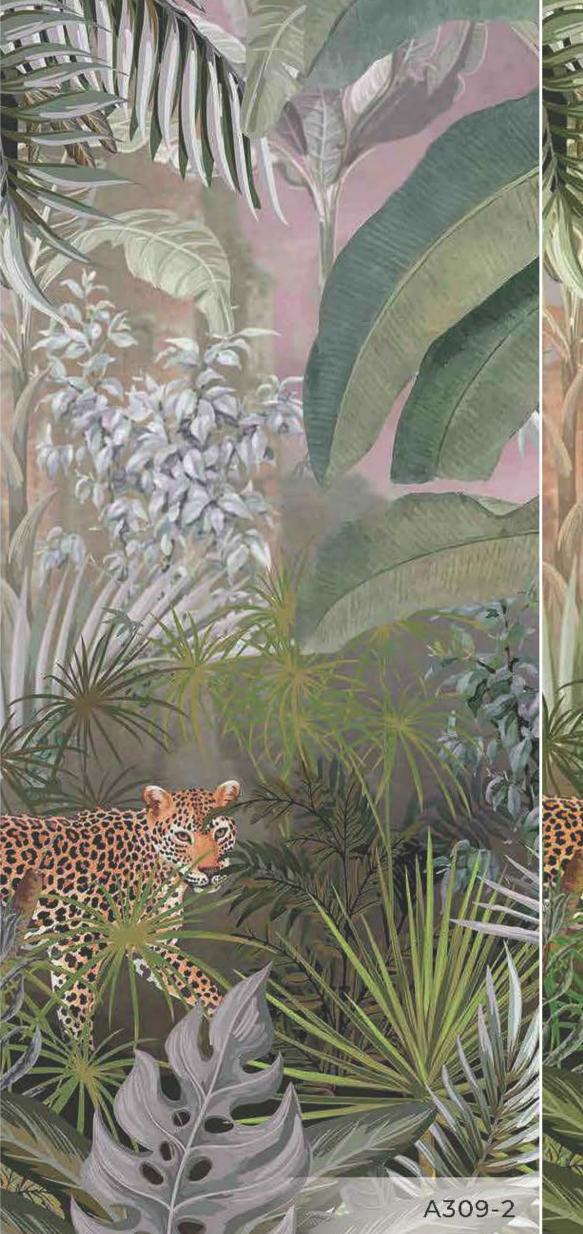

105 cm

- \*Tavsiye edilen ebat (315x280cm)
- \*Recommended size \*Рекомендуемый размер
- \*المِلْمِلِيَّاءُ بِيُولُولُولُهُ
- \*Tamaño recomendado
- \*İstenilen ebatta duvarınıza uygun özel üretim yapılabilmektedir
- \*All the mural sizes can be customized according to your request
- \*Возможно производить индивидуальный размер
- نم نافع مل جاكن إكاساني المسافي المسلح بالمطل
- \*Todos los tamaños de los murales pueden ser personalizados de acuerdo a su solicitud
- \*Son sayfadaki dokulardan herhangi birini seçebilirsiniz
- \*You can select any of textures from the end page
- \* На последней странице вы можете выбрать текстуру
- كِلْنِكُورِي رايكخا جيسرنان نم رخا مُخصلاً
- \*Puede seleccionar cualquiera de las texturas que están en la página final