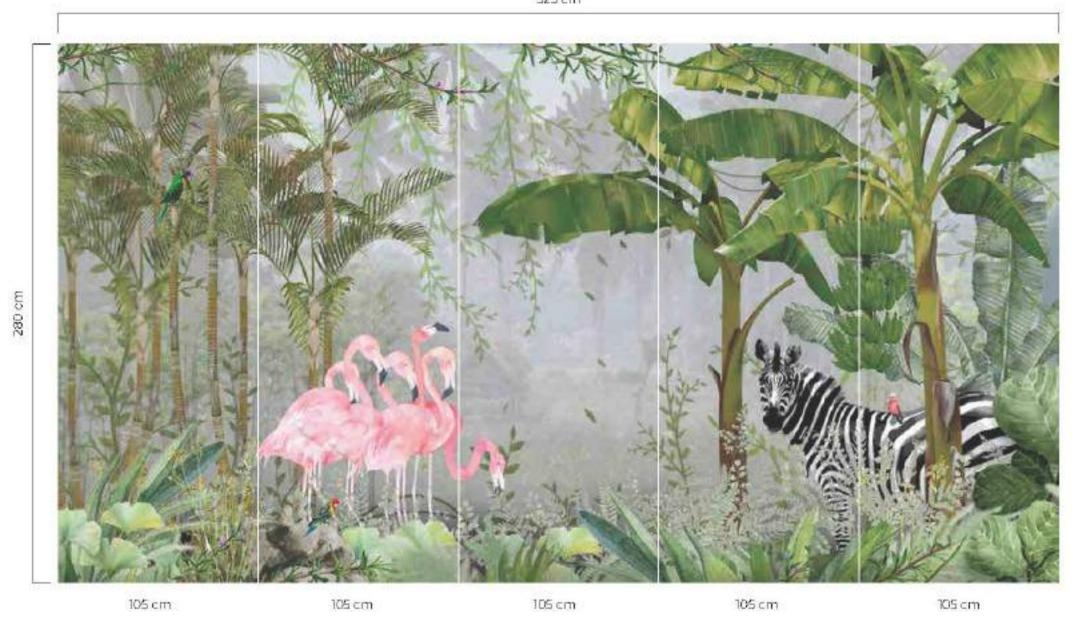

Poster

- \*Tavsiye edilen ebat (525x280cm)
- \*Recommended size
- \*Рекомендуемый размер
- \*لباماب -لالطابل \*Tamaño recomendado
- \*İstenilen ebatta duvarınıza uygun özel üretim yapılabilmektedir
- \*All the mural sizes can be customized according to your request
- \*Возможно производить индивидуальный размер
- نم نگمها جائن! كساني أن بعس بيل الله
- \*Todos los tamaños de los murales pueden ser personalizados de acuerdo a su solicitud
- \*Son sayfadaki dokulardan herhangi birini seçebilirsiniz
- \*You can select any of textures from the end page
- \* На последней странице вы можете выбрать текстуру
- مِكْنِكُم ي را يِكِ جَاءِ جِيسِ إِنَّ انْم رَجْ أَ مُحِمْ صَلَّى الْعُ
- \*Puede seleccionar cualquiera de las texturas que están en la página final