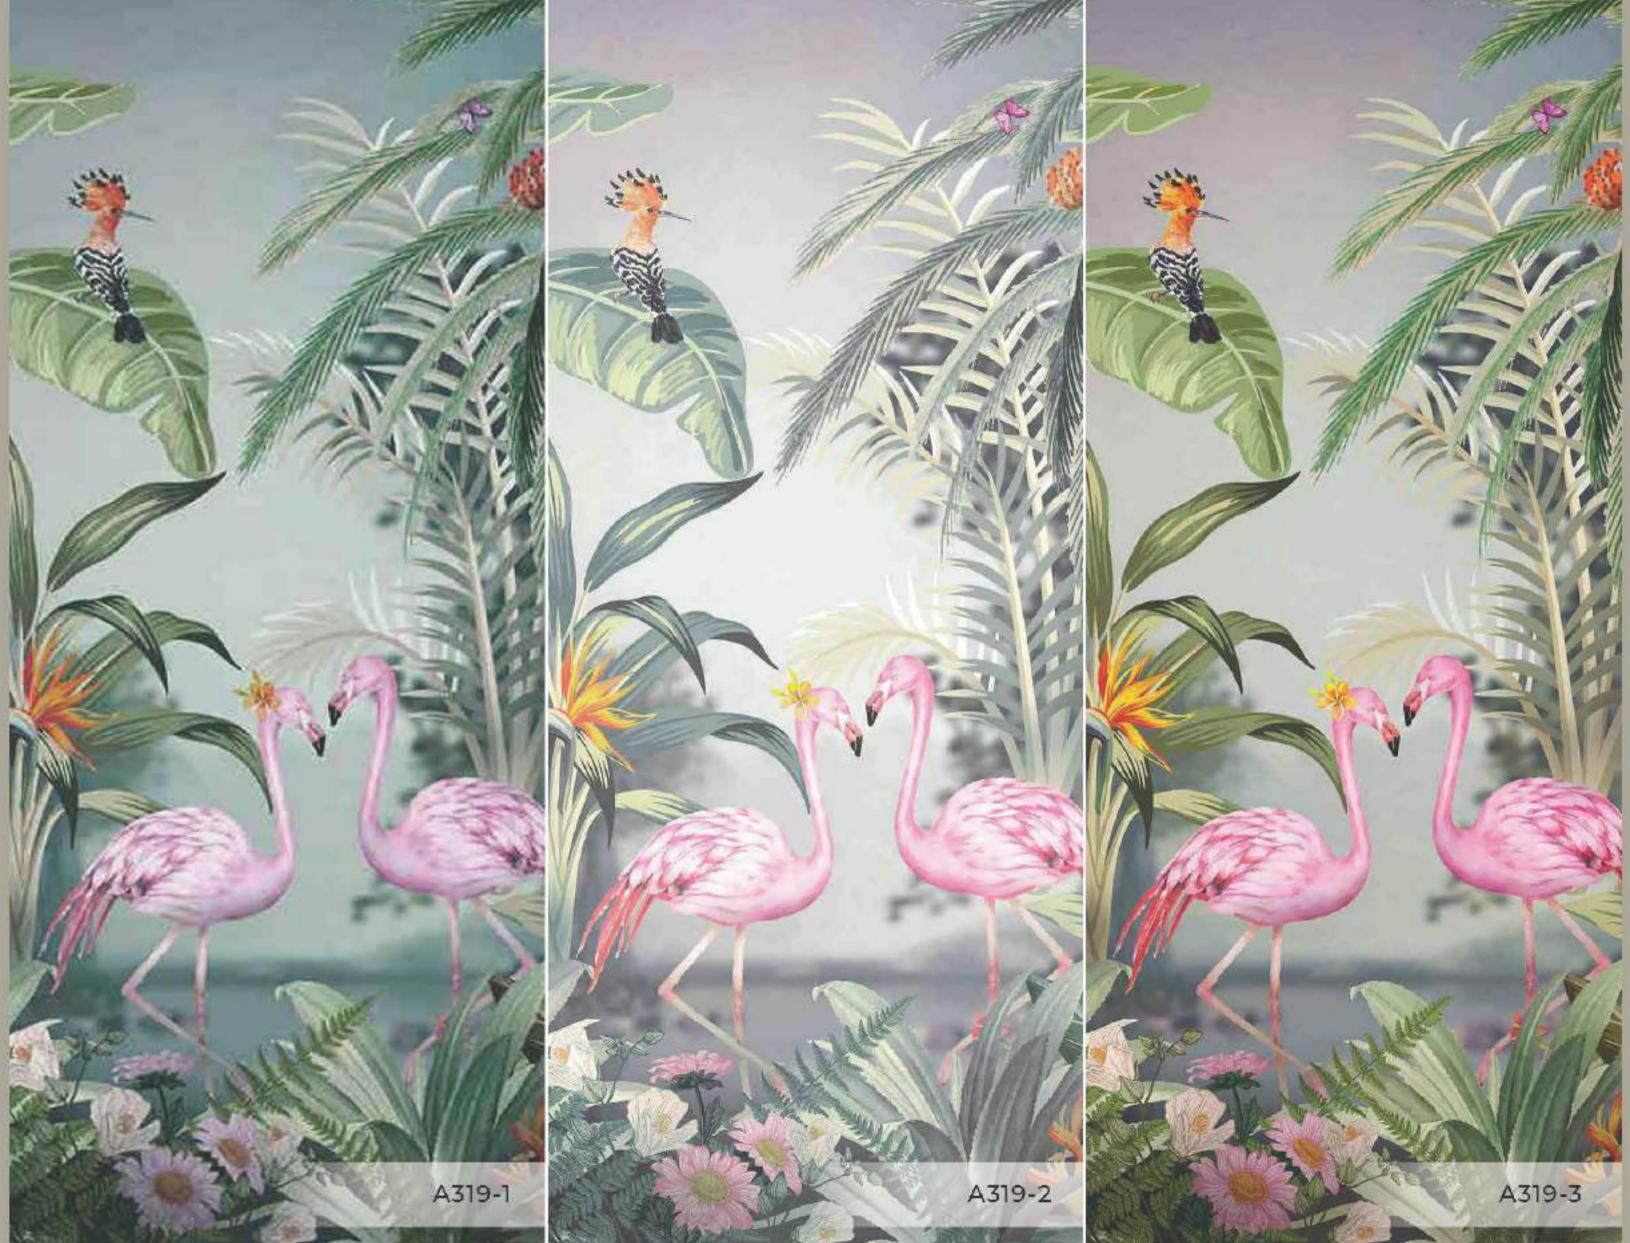

Poster

420 cm A308-1

Repeat pattern (Left, right)

- \*Tavsiye edilen ebat (420x280cm) \*Recommended size \*Рекомендуемый размер

- \*Արեսիս Արծեր \*Tamaño recomendado

- \*İstenilen ebatta duvarınıza uygun özel üretim yapılabilmektedir \*All the mural sizes can be customized according to your request \*Возможно производить индивидуальный размер \*انم نافعها جائنا عاملة المالية بالمالية بالمالية بالمالية بالمالية بالمالية على عامل عادية \*Todos los tamaños de los murales pueden ser personalizados de acuerdo a su solicitud