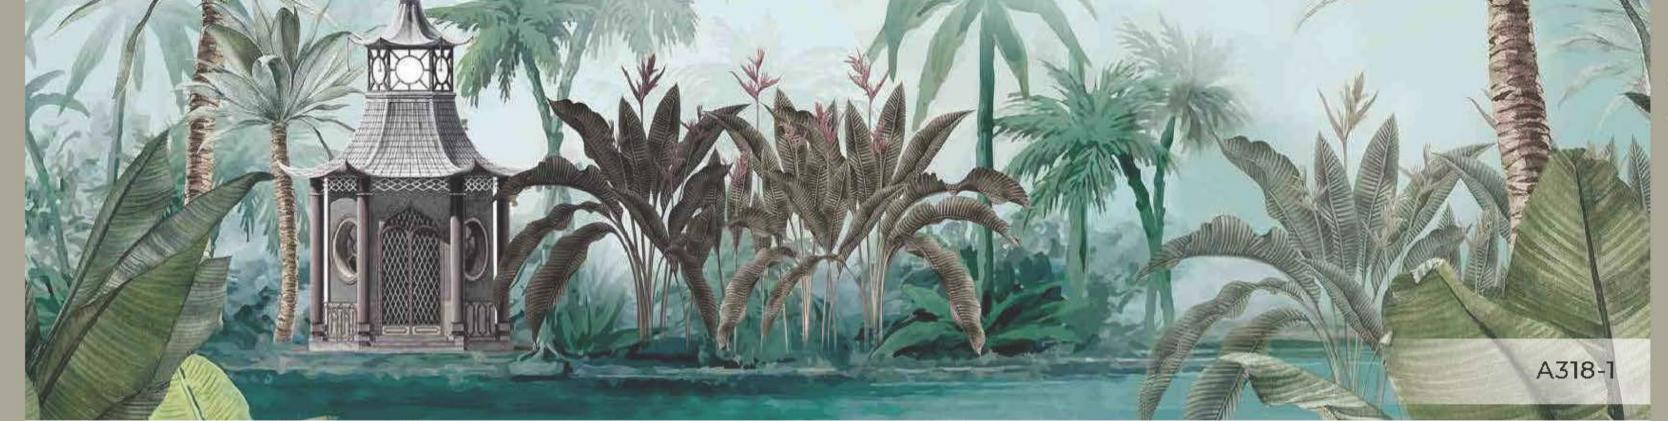

1kg / 5kg / 10kg

- \*Tavsiye edilen əbat (315x280cm) \***Recommended size** \*Рекомендуемый размер

- \*Nydy Nybbyy \*Tamaño recomendado

\*Istenilen ebatta duvariniza uygun özel üretim yapılabilmektedir \*All the mural sizes can be customized according to your request \*Возможно производить индивидуальный размер \*Цьдь ਨਾਲ ਪ੍ਰਿਸ਼ੀਆਂ ਨਿਸ਼ੀਨ ਪ੍ਰਿਸ਼ੀਨਾਨ \*Todos los tamaños de los murales pueden ser personalizados de acuerdo a su solicitud

- \*Son sayfadaki dokulardan herhangi birini seçebilirsiniz \*You can select any of textures from the end page \*На последней странице вы можете выбрать текстуру \*గులులు కేలు ముందికి క్రామానికి కార్యాలు \*Puede seleccionar cualquiera de las texturas que están en la página final