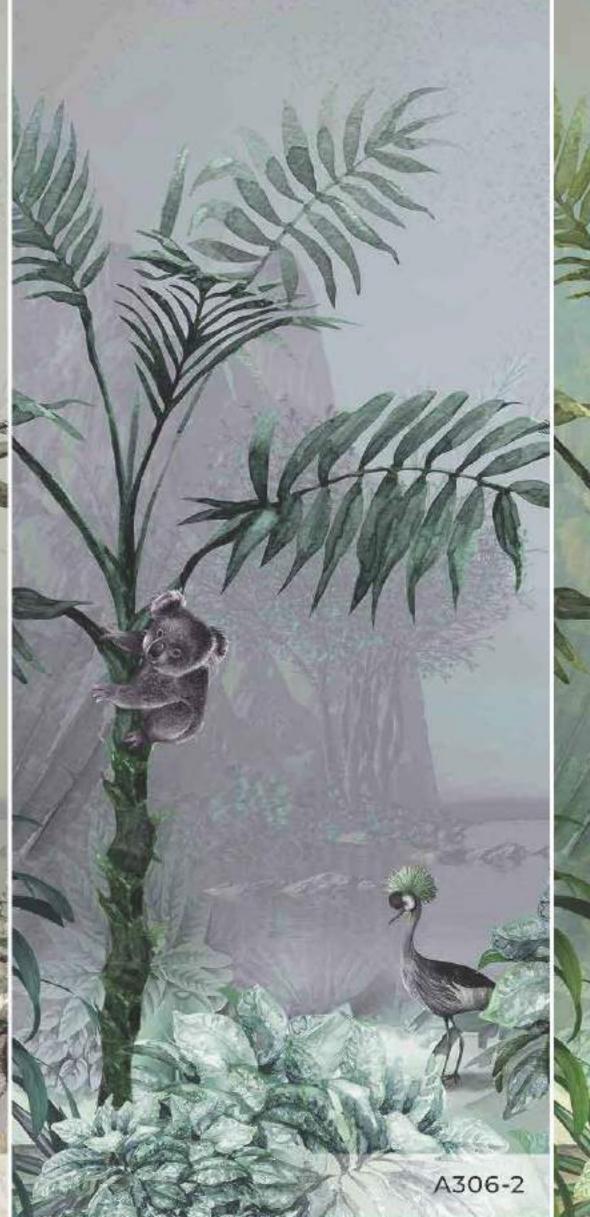

1kg / 5kg / 10kg

- \*Tavsiye edilen əbat (315x280cm) \***Recommended size** \*Рекомендуемый размер

- \*Nydy Nybbyy \*Tamaño recomendado

\*Istenilen ebatta duvariniza uygun özel üretim yapılabilmektedir \*All the mural sizes can be customized according to your request \*Возможно производить индивидуальный размер \*Цьдь ਨਾਲ ਪ੍ਰਿਸ਼ੀਆਂ ਨਿਸ਼ੀਨ ਪ੍ਰਿਸ਼ੀਨਾਨ \*Todos los tamaños de los murales pueden ser personalizados de acuerdo a su solicitud

- \*Son sayfadaki dokulardan herhangi birini seçebilirsiniz \*You can select any of textures from the end page \*На последней странице вы можете выбрать текстуру \*గులులు కేలు ముందికి క్రామానికి కార్యాలు \*Puede seleccionar cualquiera de las texturas que están en la página final