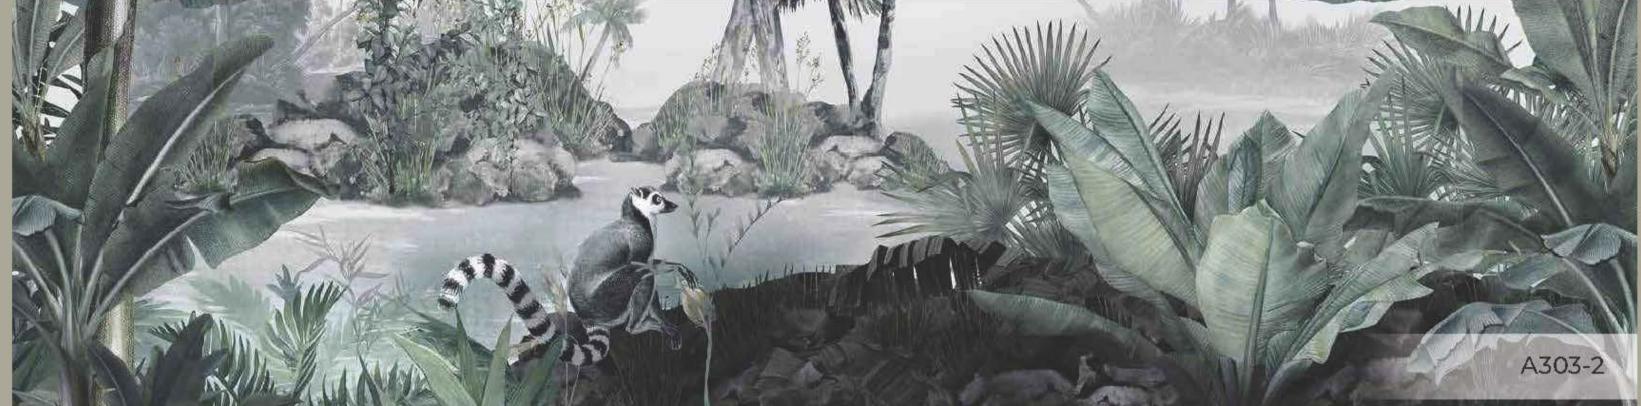

Poster

- \*Tavsiye edilen ebat (525x280cm)
  \*Recommended size
- \*Рекомендуемый размер
- ساق ملاء بولطم لا\*

A324-1

- \*Tamaño recomendado
- \*İstenilen ebatta duvarınıza uygun özel üretim yapılabilmektedir \*All the mural sizes can be customized according to your request
- \*Возможно производить индивидуальный размер
- \*اللماب حسب المرفاسات إنت الح الموقل من
- \*Todos los tamaños de los murales pueden ser personalizados de acuerdo a su solicitud
- \*Son sayfadaki dokulardan herhangi birini seçebilirsiniz \*You can select any of textures from the end page
- \* На последней странице вы можете выбрать текстуру
- مِكْتِنِكُومِي. رايِكِ الجيسِنِكِ انم رخاً وَحِسَلُا\*
- \*Puede seleccionar cualquiera de las texturas que están en la página final