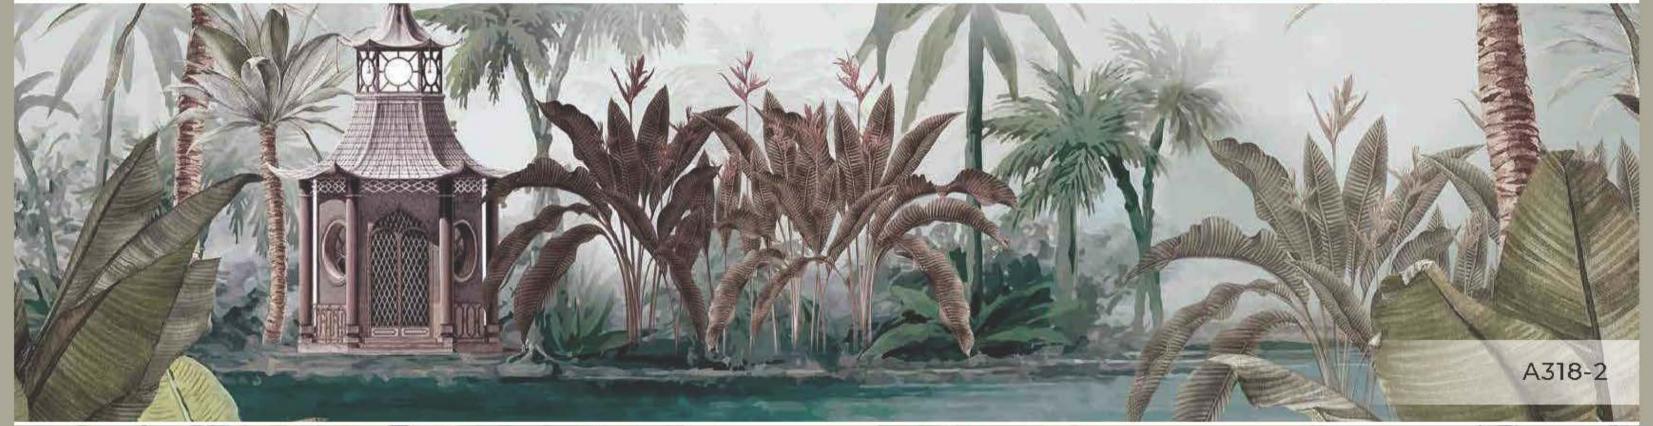

1kg / 5kg / 10kg

- \*Tavsiye edilen əbat (315x280cm) \***Recommended size** \*Рекомендуемый размер

- \*Nydy Nybbyy \*Tamaño recomendado

\*Istenilen ebatta duvariniza uygun özel üretim yapılabilmektedir \*All the mural sizes can be customized according to your request \*Возможно производить индивидуальный размер \*Цьдь ਨਾਲ ਪ੍ਰਿਸ਼ੀਆਂ ਨਿਸ਼ੀਨ ਪ੍ਰਿਸ਼ੀਨਾਨ \*Todos los tamaños de los murales pueden ser personalizados de acuerdo a su solicitud

- \*Son sayfadaki dokulardan herhangi birini seçebilirsiniz \*You can select any of textures from the end page \*На последней странице вы можете выбрать текстуру \*గులులు కేలు ముందికి క్రామానికి కార్యాలు \*Puede seleccionar cualquiera de las texturas que están en la página final