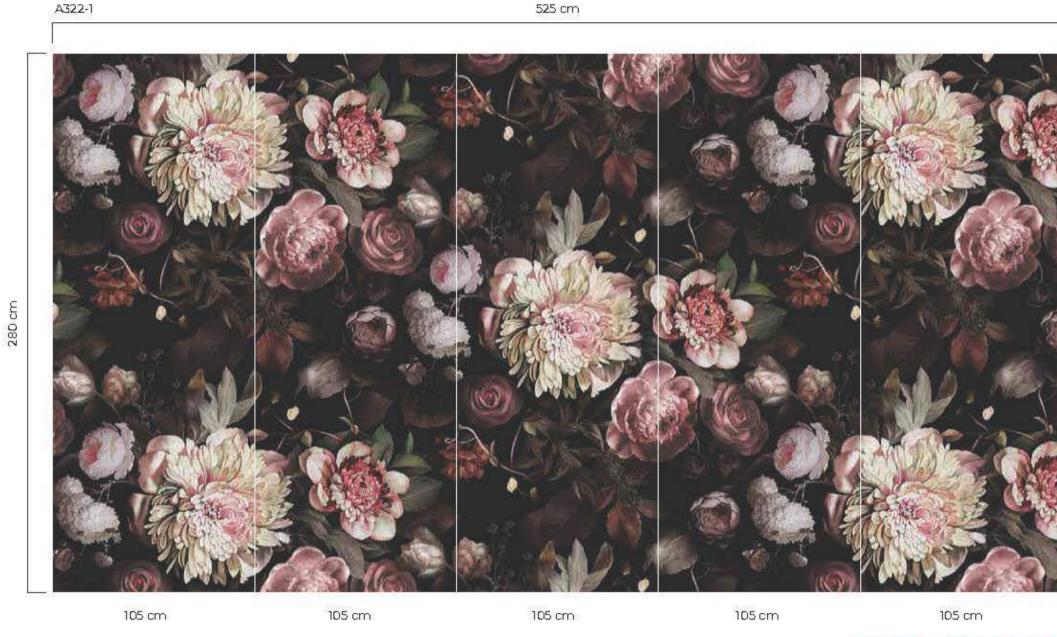

Poster

- \*Tavsiye edilen ebat (525x280cm)
- \*Recommended size
- \*Рекомендуемый размер
- \*لباماب -لالطابل \*Tamaño recomendado
- \*İstenilen ebatta duvarınıza uygun özel üretim yapılabilmektedir
- \*All the mural sizes can be customized according to your request
- \*Возможно производить индивидуальный размер
- نم نگمها جائن! كساني أن بعس بيل الله
- \*Todos los tamaños de los murales pueden ser personalizados de acuerdo a su solicitud
- \*Son sayfadaki dokulardan herhangi birini seçebilirsiniz
- \*You can select any of textures from the end page
- \* На последней странице вы можете выбрать текстуру
- مِكْنِكُم ي را يِكِ جَاءِ جِيسِ إِنَّ انْم رَجْ أَ مُحِمْ صَلَّى الْعُ
- \*Puede seleccionar cualquiera de las texturas que están en la página final