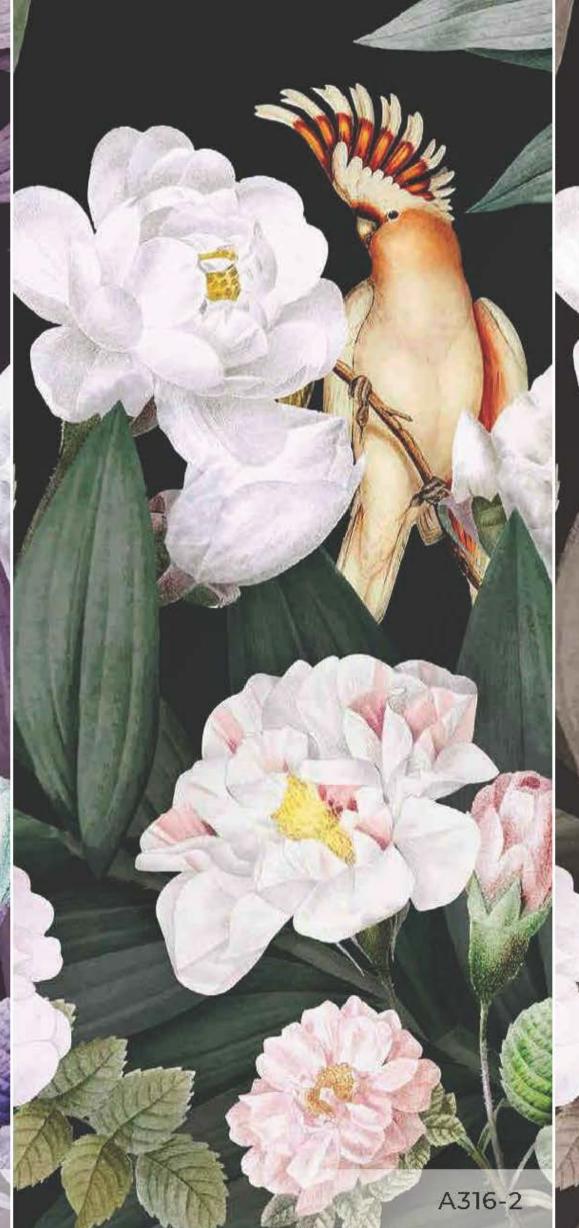

- \*Tavsiye edilen ebat (315x280cm)
- \*Recommended size
- \*Рекомендуемый размер.
- ساق ملاء بولط ملا
- \*Tamaño recomendado
- \*İstenilen ebatta duvarınıza uygun özel üretim yapılabilmektedir
- \*All the mural sizes can be customized according to your request
- \*Возможно производить индивидуальный размер
- \*لكلوك حسب لالمؤاسات إنت الم الموقل من
- \*Todos los tamaños de los murales pueden ser personalizados de acuerdo a su solicitud
- \*Son sayfadaki dokulardan herhangi birini seçebilirsiniz
- \*You can select any of textures from the end page
- \*На последней странице вы можете выбрать текстуру
- مِلْقَرَاقِمِي. رايِت خ جيسرنل انم رخا مُحضمرل ا\*
- \*Puede seleccionar cualquiera de las texturas que están en la página final