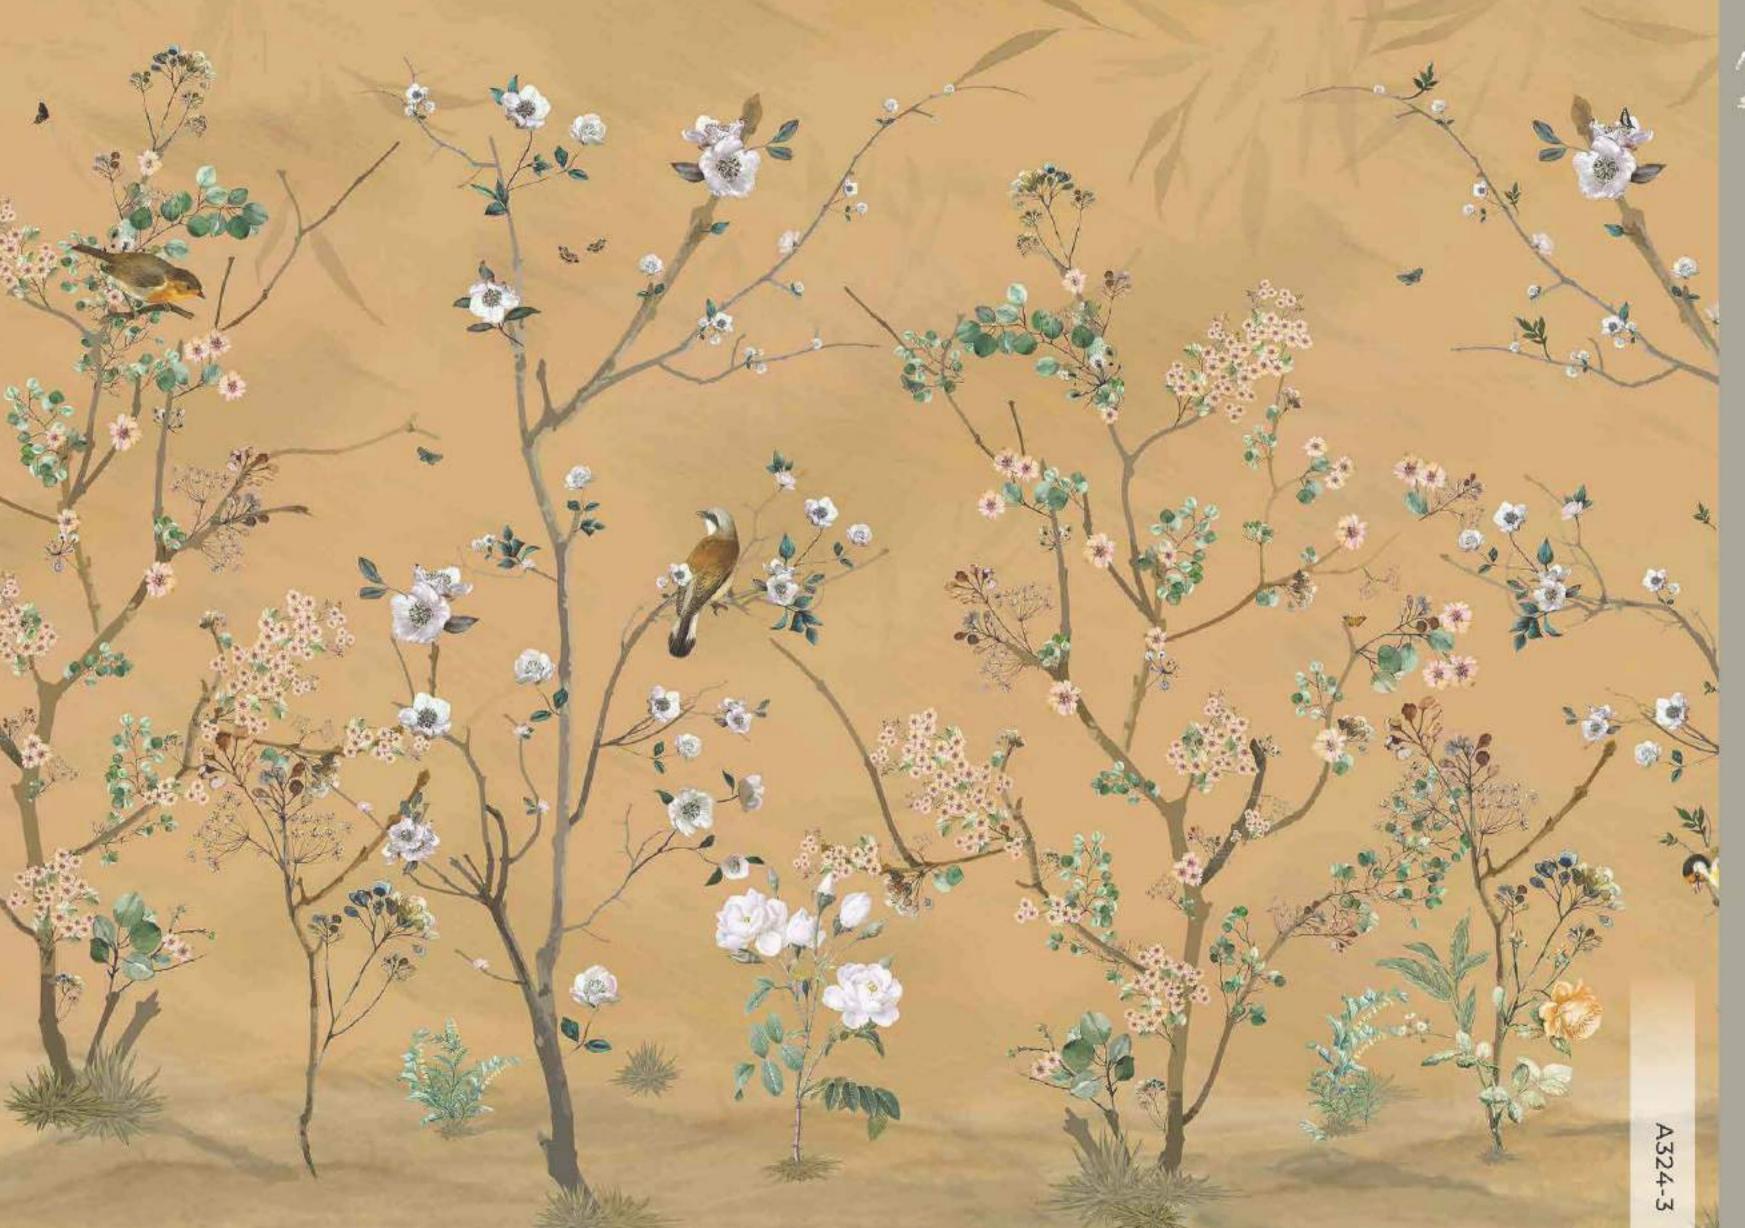

Poster

- \*Tavsiye edilen ebat (525x280cm)
  \*Recommended size
- \*Рекомендуемый размер
- ساق ملاء بولطم لا\*

A324-1

- \*Tamaño recomendado
- \*İstenilen ebatta duvarınıza uygun özel üretim yapılabilmektedir \*All the mural sizes can be customized according to your request
- \*Возможно производить индивидуальный размер
- \*اللماب حسب المرفاسات إنت الح الموقل من
- \*Todos los tamaños de los murales pueden ser personalizados de acuerdo a su solicitud
- \*Son sayfadaki dokulardan herhangi birini seçebilirsiniz \*You can select any of textures from the end page
- \* На последней странице вы можете выбрать текстуру
- مِكْتِنِكُومِي. رايِكِ الجيسِنِكِ انم رخاً وَحِسَلُا\*
- \*Puede seleccionar cualquiera de las texturas que están en la página final