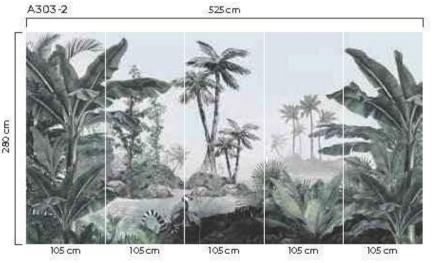

Poster

- \*Tavsiye edilen ebat (525x280cm)
- \*Recommended size
- \*Рекомендуемый размер
- \*لباماب -لالطابل \*Tamaño recomendado
- \*İstenilen ebatta duvarınıza uygun özel üretim yapılabilmektedir
- \*All the mural sizes can be customized according to your request
- \*Возможно производить индивидуальный размер
- نم نگمها جائن! كساني أن بعس بيل الله
- \*Todos los tamaños de los murales pueden ser personalizados de acuerdo a su solicitud
- \*Son sayfadaki dokulardan herhangi birini seçebilirsiniz
- \*You can select any of textures from the end page
- \* На последней странице вы можете выбрать текстуру
- مِكْنِكُم ي را يِكِ جَاءِ جِيسِ إِنَّ انْم رَجْ أَ مُحِمْ صَلَّى الْعُ
- \*Puede seleccionar cualquiera de las texturas que están en la página final