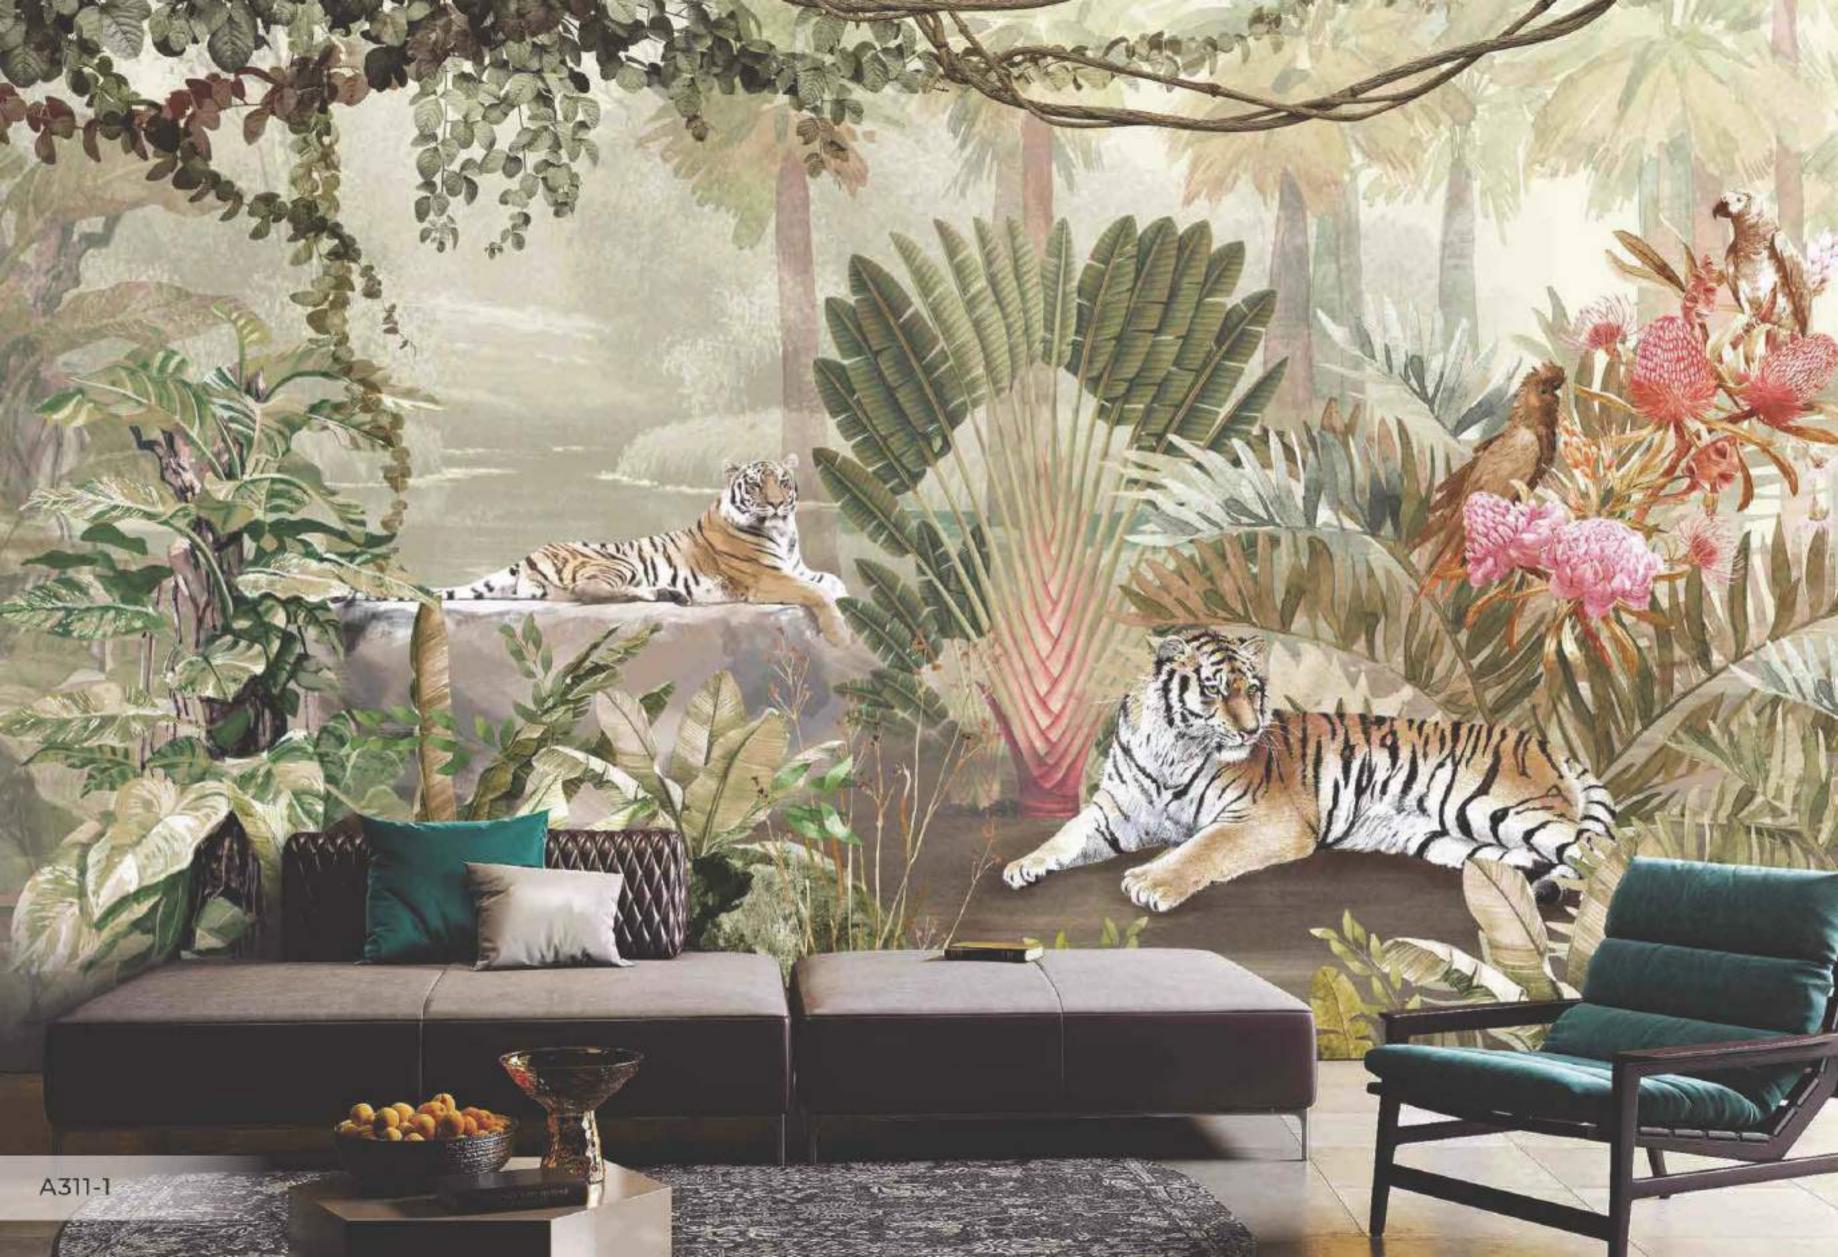

\*Tavsiye edilen ebat (420x280cm)

\*Recommended size

\*Рекомендуемый размер

ساقملاء بولطملا\*

\*Tamaño recomendado

İstenilen ebatta duvarınıza uygun özel üretim yapılabilmektedir

\*All the mural sizes can be customized according to your request

\*Возможно производить индивидуальный размер

نم ناقعها المكنز كامراؤها بعس بالطالا

\*Todos los tamaños de los murales pueden ser personalizados de acuerdo a su solicitud

Repeat pattern (Left, right)

<sup>\*</sup>Son sayfadaki dokulardan herhangi birini seçebilirsiniz

<sup>\*</sup>You can select any of textures from the end page

<sup>\*</sup>На последней странице вы можете выбрать текстуру

كِلْنِكُم يِدِ رَايِكُخَ جَيِسْنِكُ انْمَ رَخَاً مُحْسَمِنُكُا\*

<sup>\*</sup>Puede seleccionar cualquiera de las texturas que están en la página final