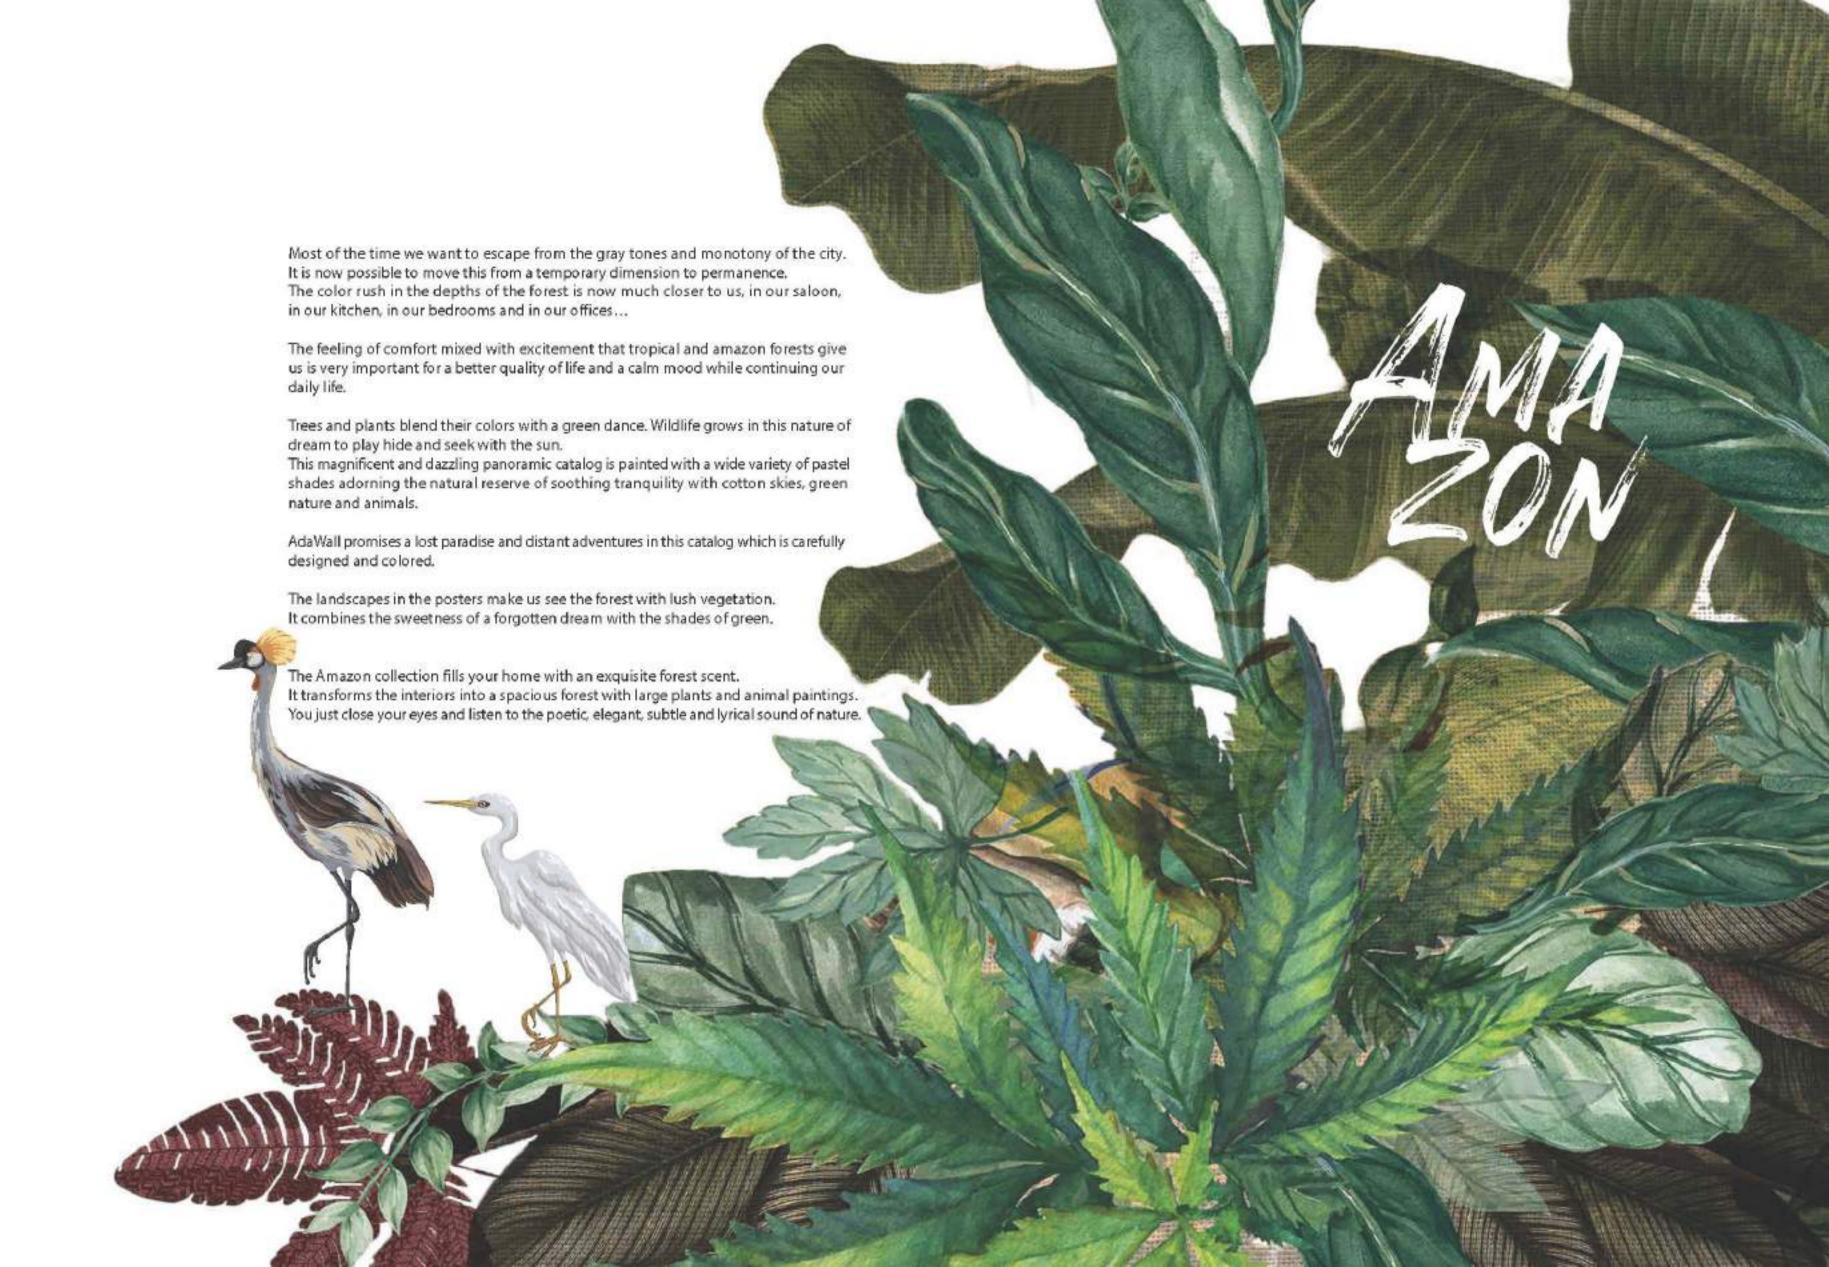

work only ethical and accredited suppliers' products and we make business desicions based on the impact on the wider, global environment. The selection of ingredients is critical in creating a truly premium product too.



WALLCOVERING PASTES

Eco-Friendly

## Adawall Special **Premium** Wallpaper





Powder wallcovering paste to use for all kind of wallpapers; Heavy and light wallpapers, Non-woven and Paper-back wallpapers. Contains methyl cellulose. Efficient and transparent once dried.

200gr/500gr/1kg/10kg



This is ready to use solvent-free adhesive for wallcoverings; Heavy Wallpaper, Textile Wallpaper, Fibre Glass Coverings and Border Strips.

It can be used to enhance the adhesive bonding force and improve resistance to water of standard wallpaper adhesives.

1kg / 5kg / 10kg









- \*Tavsiye edilen əbat (315x280cm) \***Recommended size** \*Рекомендуемый размер

- \*Nydy Nybbyy \*Tamaño recomendado

\*Istenilen ebatta duvariniza uygun özel üretim yapılabilmektedir \*All the mural sizes can be customized according to your request \*Возможно производить индивидуальный размер \*Цьдь ਨਾਲ ਪ੍ਰਿਸ਼ੀਆਂ ਨਿਸ਼ੀਨ ਪ੍ਰਿਸ਼ੀਨਾਨ \*Todos los tamaños de los murales pueden ser personalizados de acuerdo a su solicitud

- \*Son sayfadaki dokulardan herhangi birini seçebilirsiniz \*You can select any of textures from the end page \*На последней странице вы можете выбрать текстуру \*గులులు కేలు ముందికి క్రామానికి కార్యాలు \*Puede seleccionar cualquiera de las texturas que están en la página final

























- \*Tavsiye edilen ebat (315x280cm)
- \*Recommended size
- \*Рек