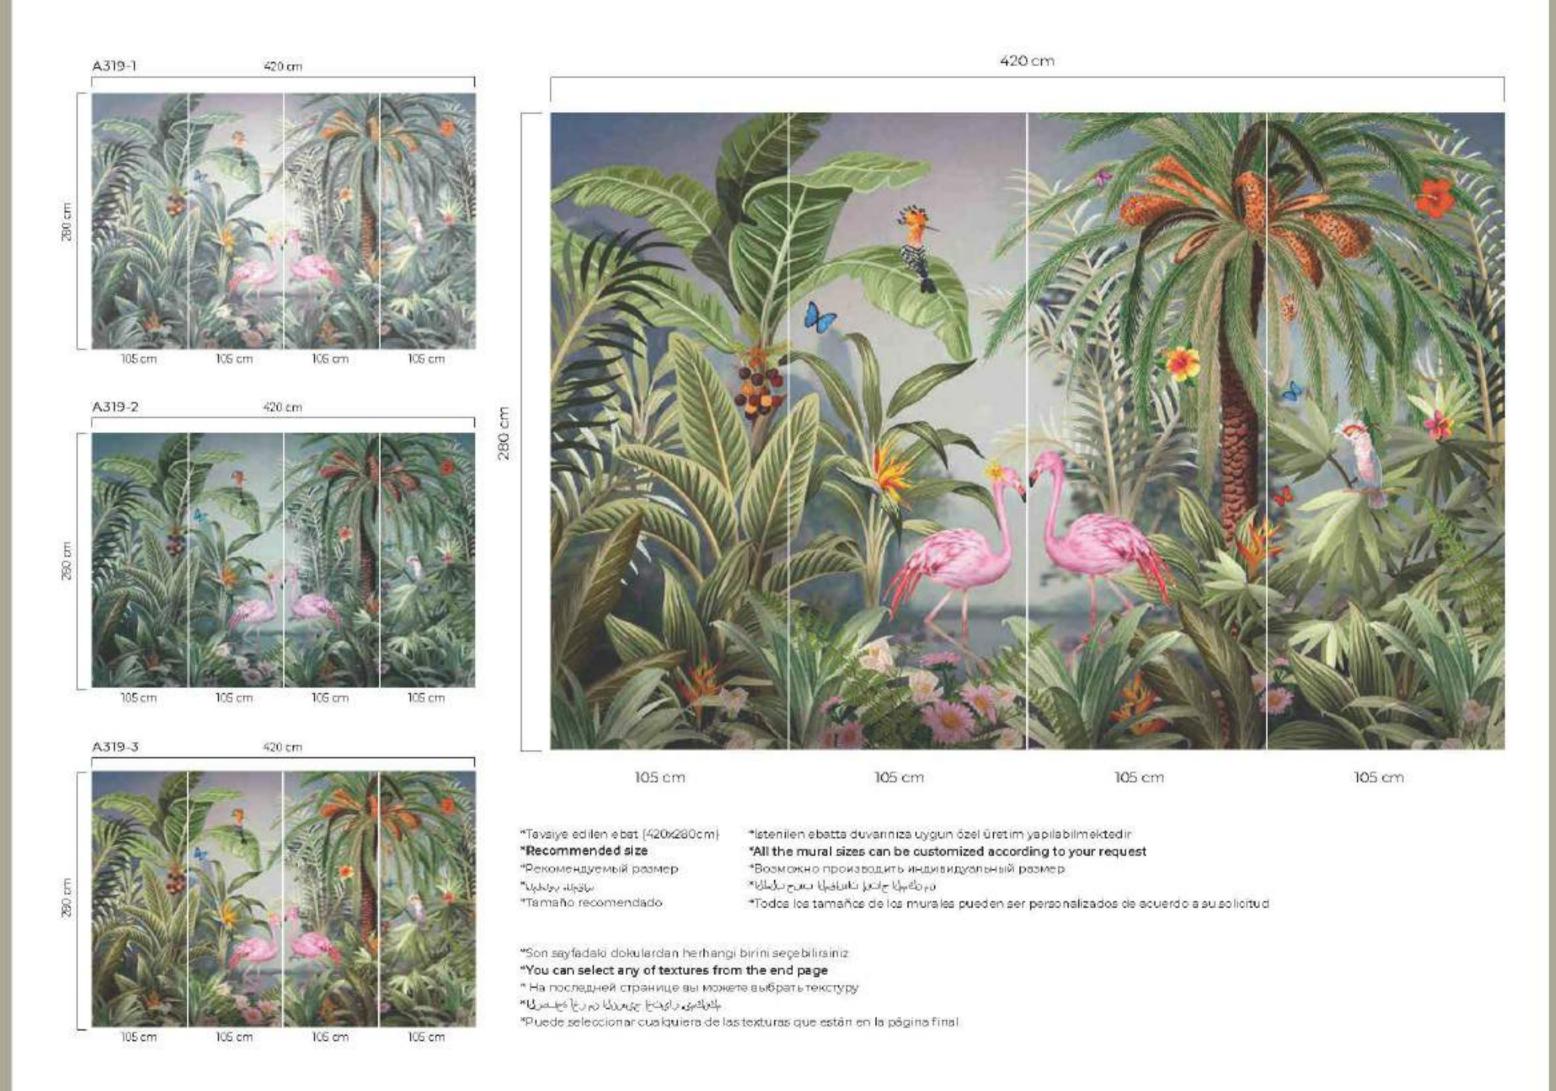

Poster

420 cm A308-1

Repeat pattern (Left, right)

- \*Tavsiye edilen ebat (420x280cm) \*Recommended size \*Рекомендуемый размер

- \*Արեսիս Արծեր \*Tamaño recomendado

- \*İstenilen ebatta duvarınıza uygun özel üretim yapılabilmektedir \*All the mural sizes can be customized according to your request \*Возможно производить индивидуальный размер \*انم نافعها جائنا عاملة المالية بالمالية بالمالية بالمالية بالمالية بالمالية على عامل عادية \*Todos los tamaños de los murales pueden ser personalizados de acuerdo a su solicitud