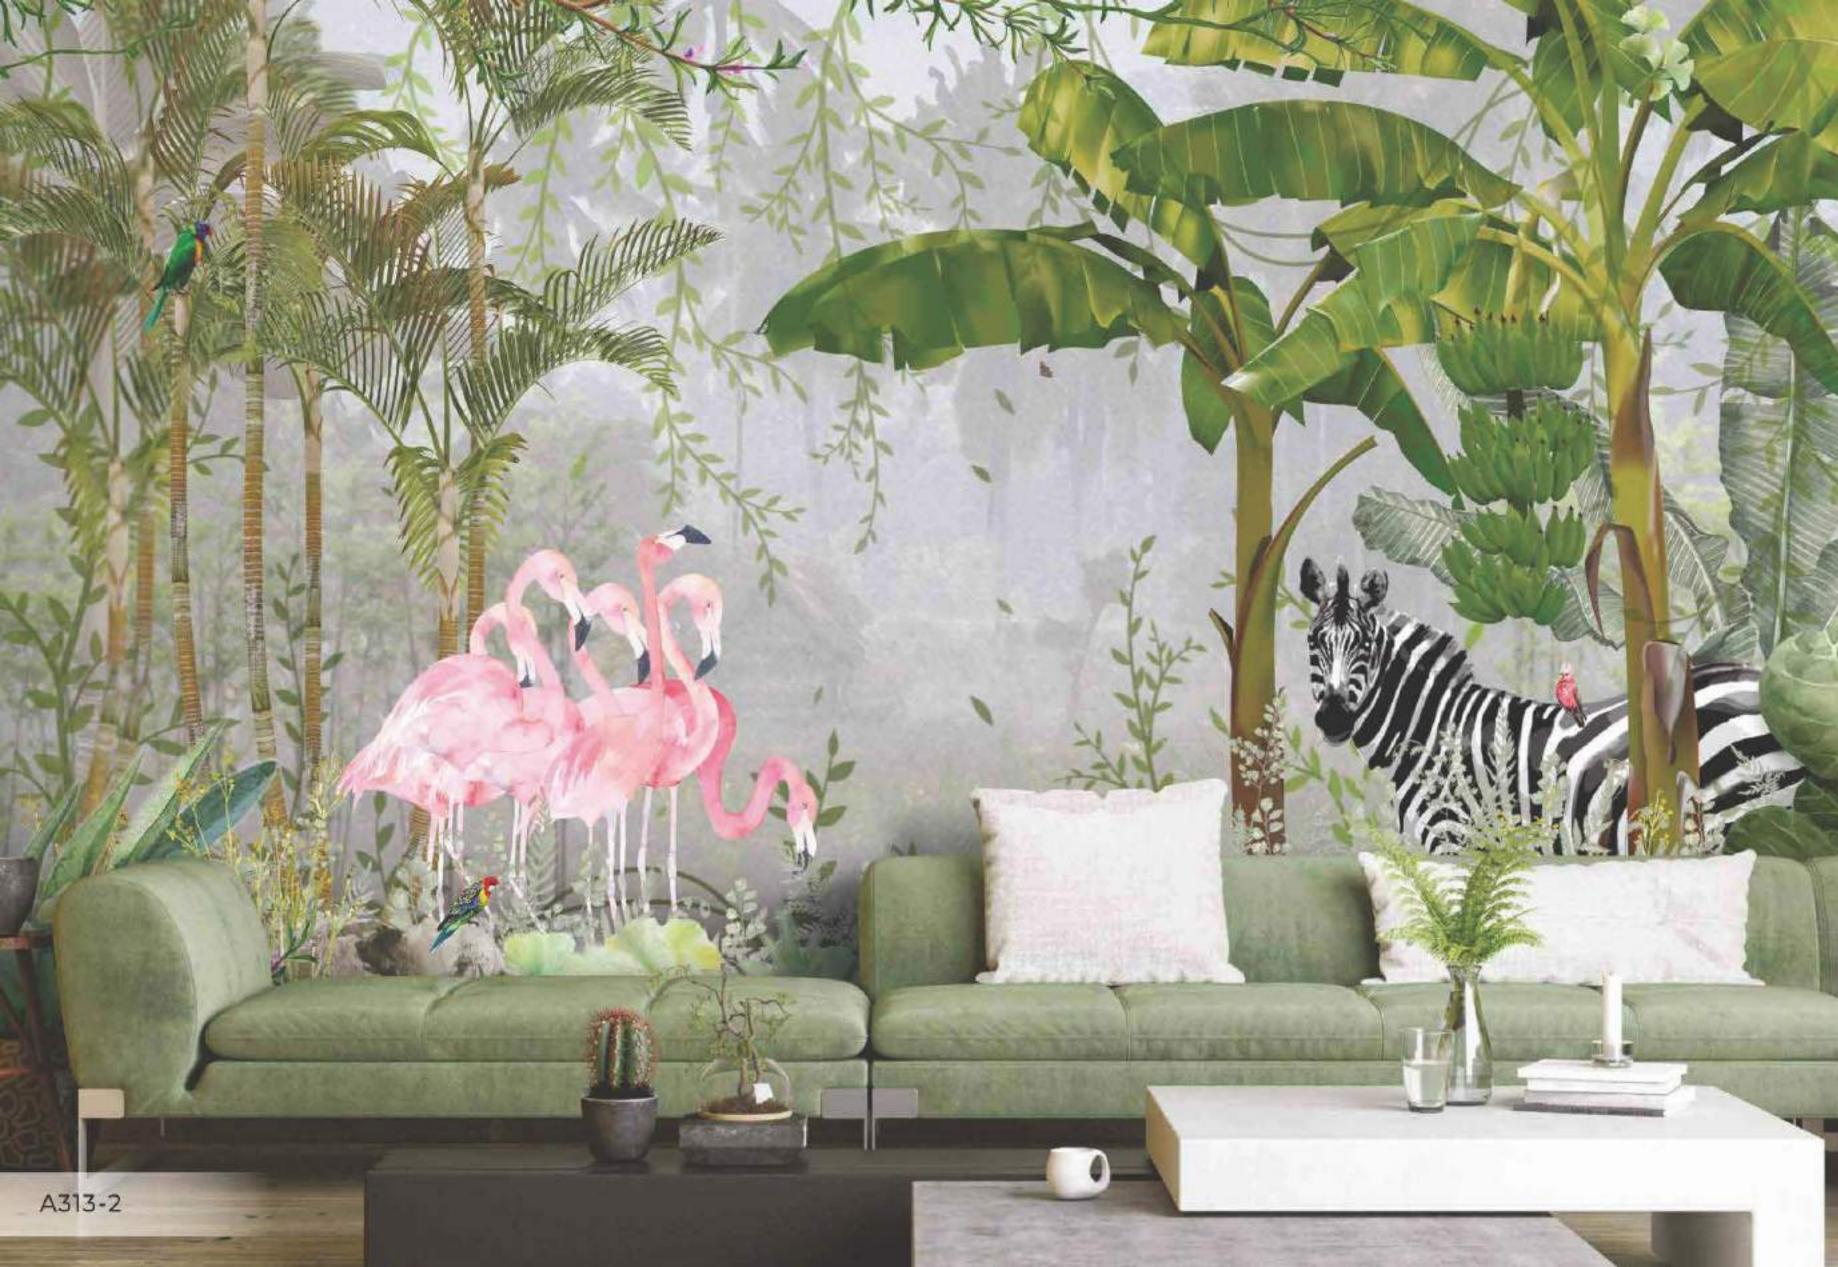

1kg / 5kg / 10kg

- \*Tavsiye edilen əbat (315x280cm) \***Recommended size** \*Рекомендуемый размер

- \*Nydy Nybbyy \*Tamaño recomendado

\*Istenilen ebatta duvariniza uygun özel üretim yapılabilmektedir \*All the mural sizes can be customized according to your request \*Возможно производить индивидуальный размер \*Цьдь ਨਾਲ ਪ੍ਰਿਸ਼ੀਆਂ ਨਿਸ਼ੀਨ ਪ੍ਰਿਸ਼ੀਨਾਨ \*Todos los tamaños de los murales pueden ser personalizados de acuerdo a su solicitud

- \*Son sayfadaki dokulardan herhangi birini seçebilirsiniz \*You can select any of textures from the end page \*На последней странице вы можете выбрать текстуру \*గులులు కేలు ముందికి క్రామానికి కార్యాలు \*Puede seleccionar cualquiera de las texturas que están en la página final