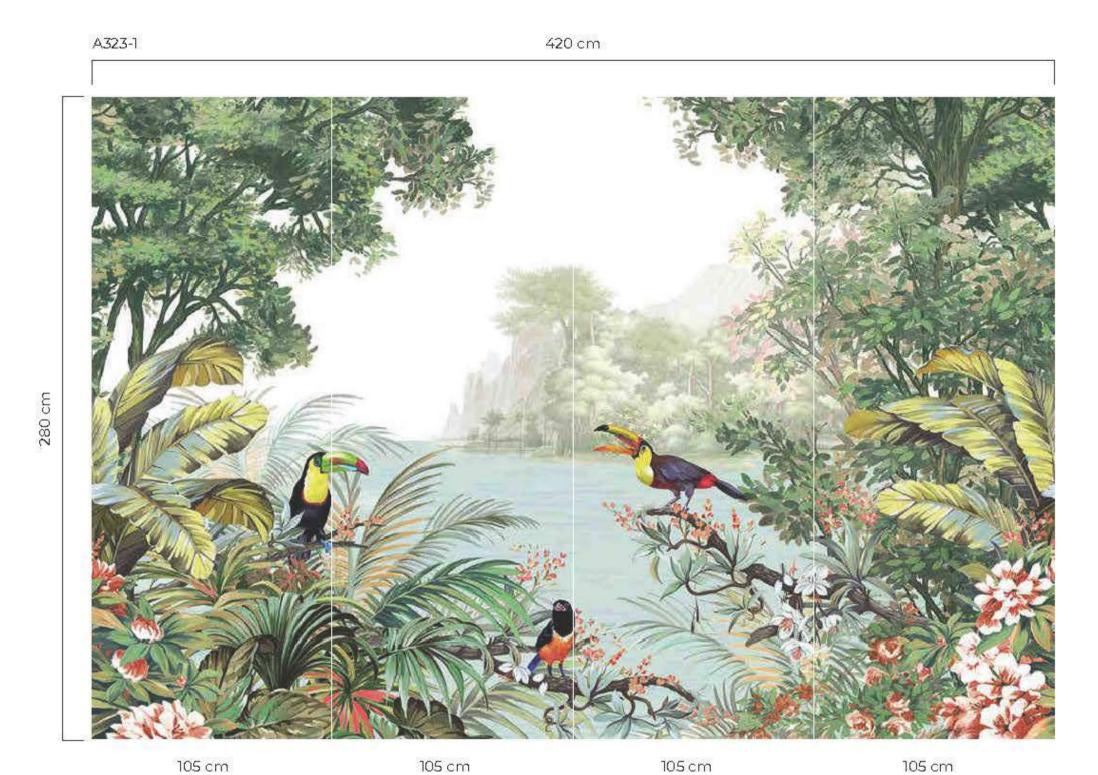

Poster

- \*Tavsiye edilen ebat (525x280cm)
  \*Recommended size
- \*Рекомендуемый размер
- ساق ملاء بولطم لا\*

A324-1

- \*Tamaño recomendado
- \*İstenilen ebatta duvarınıza uygun özel üretim yapılabilmektedir \*All the mural sizes can be customized according to your request
- \*Возможно производить индивидуальный размер
- \*اللماب حسب المرفاسات إنت الح الموقل من
- \*Todos los tamaños de los murales pueden ser personalizados de acuerdo a su solicitud
- \*Son sayfadaki dokulardan herhangi birini seçebilirsiniz \*You can select any of textures from the end page
- \* На последней странице вы можете выбрать текстуру
- مِكْتِنِكُومِي. رايِكِ الجيسِنِكِ انم رخاً وَحِسَلُا\*
- \*Puede seleccionar cualquiera de las texturas que están en la página final