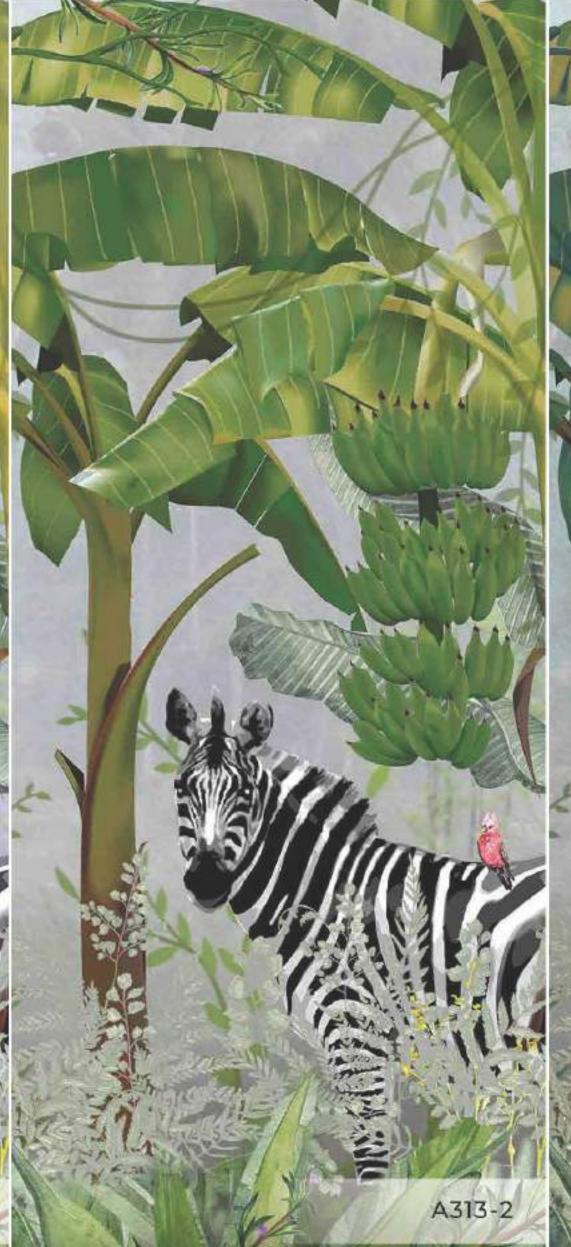

- \*Tavsiye edilen ebat (315x280cm)
- \*Recommended size \*Рекомендуемый размер
- مراق مِلياء بولط مِليا\*
- \*Tamaño recomendado
- \*İstenilen ebatta duvarınıza uygun özel üretim yapılabilmektedir
- \*All the mural sizes can be customized according to your request
- \*Возможно производить индивидуальный размер
- \*الكوكب سب المؤلسات إين ل الموقل من
- \*Todos los tamaños de los murales pueden ser personalizados de acuerdo a su solicitud
- \*Son sayfadaki dokulardan herhangi birini seçebilirsiniz
- \*You can select any of textures from the end page
- \*На последней странице вы можете выбрать текстуру
- مِلْانِكُم يِهِ رَايِكِخَا جِيسِ رَايَا نَمْ رَخَا فَحِنْصَرِكَا \*
- \*Puede seleccionar cualquiera de las texturas que están en la página final



















105 cm

105 cm

















\*Taysiye edileri ebat (\$2\$x280cm)

\*Recommended size

\*Рекомендуемый размер

ماليانا، بولطها\*

\*Tamaño recomendado

"İstenilen ebatta duvarınıza uygun özel üretim yapılabilmektedir

\*All the mural sizes can be customized according to your request

\*Возможно производить индивидуальный размер

وم رائمها واحوا خاص فها بسرح بالطالة

\*Todos los tamaños de los murales pueden ser personalizados de acuerdo a su solicitud

\*Son sayfadaki dokulardan herhangi birini seçebilirsiniz

\*You can select any of textures from the end page

\* На последней странице вы можете выбрать текстуру

كالمناسبة والمناخ جيرونانا نم رجا وطعوفاه

\*Puede seleccionar cualquiera de las texturas que están en la página final

Poster

















Repeat pattern (Left, right, up, down)

\*Tavsiye ed