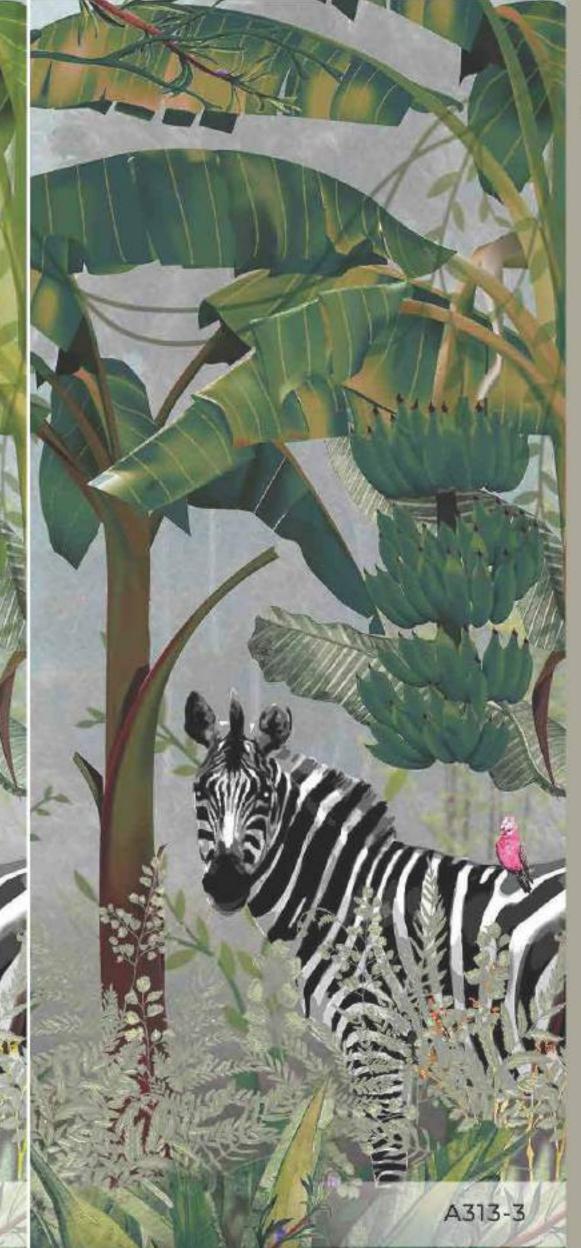

- \*Tavsiye edilen ebat (315x280cm)
- \*Recommended size \*Рекомендуемый размер
- مراق مِلياء بولط مِليا\*
- \*Tamaño recomendado
- \*İstenilen ebatta duvarınıza uygun özel üretim yapılabilmektedir
- \*All the mural sizes can be customized according to your request
- \*Возможно производить индивидуальный размер
- \*الكوكب سب المؤلسات إين ل الموقل من
- \*Todos los tamaños de los murales pueden ser personalizados de acuerdo a su solicitud
- \*Son sayfadaki dokulardan herhangi birini seçebilirsiniz
- \*You can select any of textures from the end page
- \*На последней странице вы можете выбрать текстуру
- مِلْانِكُم يِهِ رَايِكِخَا جِيسِ رَايَا نَمْ رَخَا فَحِنْصَرِكَا \*
- \*Puede seleccionar cualquiera de las texturas que están en la página final



















105 cm

105 cm

















\*Taysiye edileri ebat (\$2\$x280cm)

\*Recommended size

\*Рекомендуемый размер

ماليانا، بولطها\*

\*Tamaño recomendado

"İstenilen ebatta duvarınıza uygun özel üretim yapılabilmektedir

\*All the mural sizes can be customized according to your request

\*Возможно производить индивидуальный размер

وم رائمها واحوا خاص فها بسرح بالطالة

\*Todos los tamaños de los murales pueden ser personalizados de acuerdo a su solicitud

\*Son sayfadaki dokulardan herhangi birini seçebilirsiniz

\*You can select any of textures from the end page

\* На последней странице вы можете выбрать текстуру

كالمناسبة والمناخ جيرونانا نم رجا وطعوفاه

\*Puede seleccionar cualquiera de las texturas que están en la página final

Poster

















Repeat pattern (Left, right, up, down)

\*Tavsiye edil