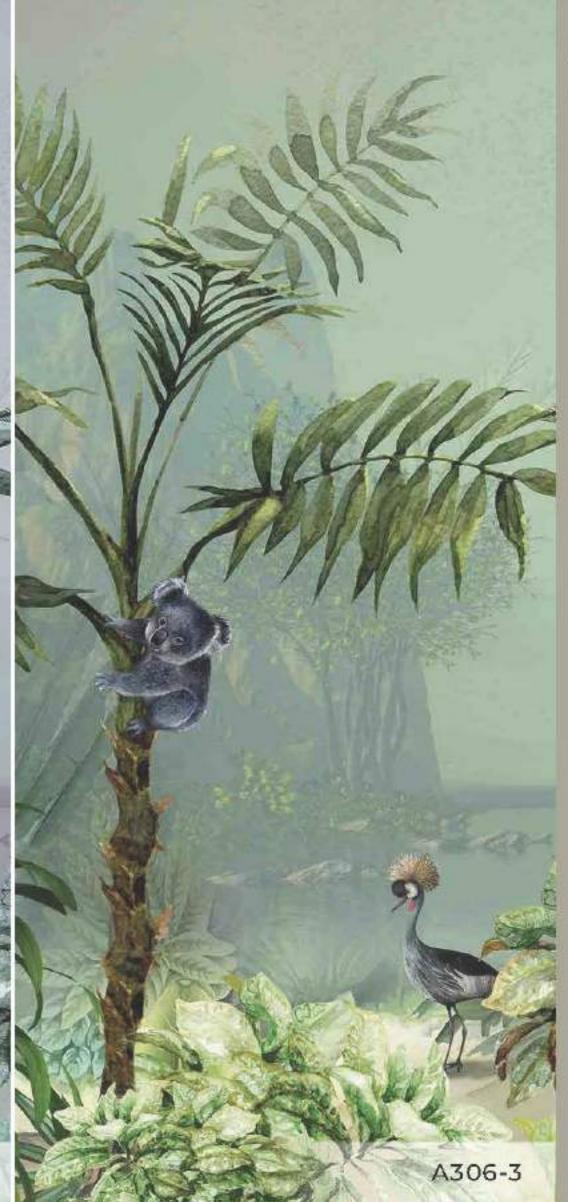

- \*Tavsiye edilen ebat (315x280cm)
- \*Recommended size
- \*Рекомендуемый размер.
- ساق ملاء بولط ملا
- \*Tamaño recomendado
- \*İstenilen ebatta duvarınıza uygun özel üretim yapılabilmektedir
- \*All the mural sizes can be customized according to your request
- \*Возможно производить индивидуальный размер
- \*لكلوك حسب لالمؤاسات إنت الم الموقل من
- \*Todos los tamaños de los murales pueden ser personalizados de acuerdo a su solicitud
- \*Son sayfadaki dokulardan herhangi birini seçebilirsiniz
- \*You can select any of textures from the end page
- \*На последней странице вы можете выбрать текстуру
- مِلْقَرَاقِمِي. رايِت خ جيسرنل انم رخا مُحضمرل ا\*
- \*Puede seleccionar cualquiera de las texturas que están en la página final