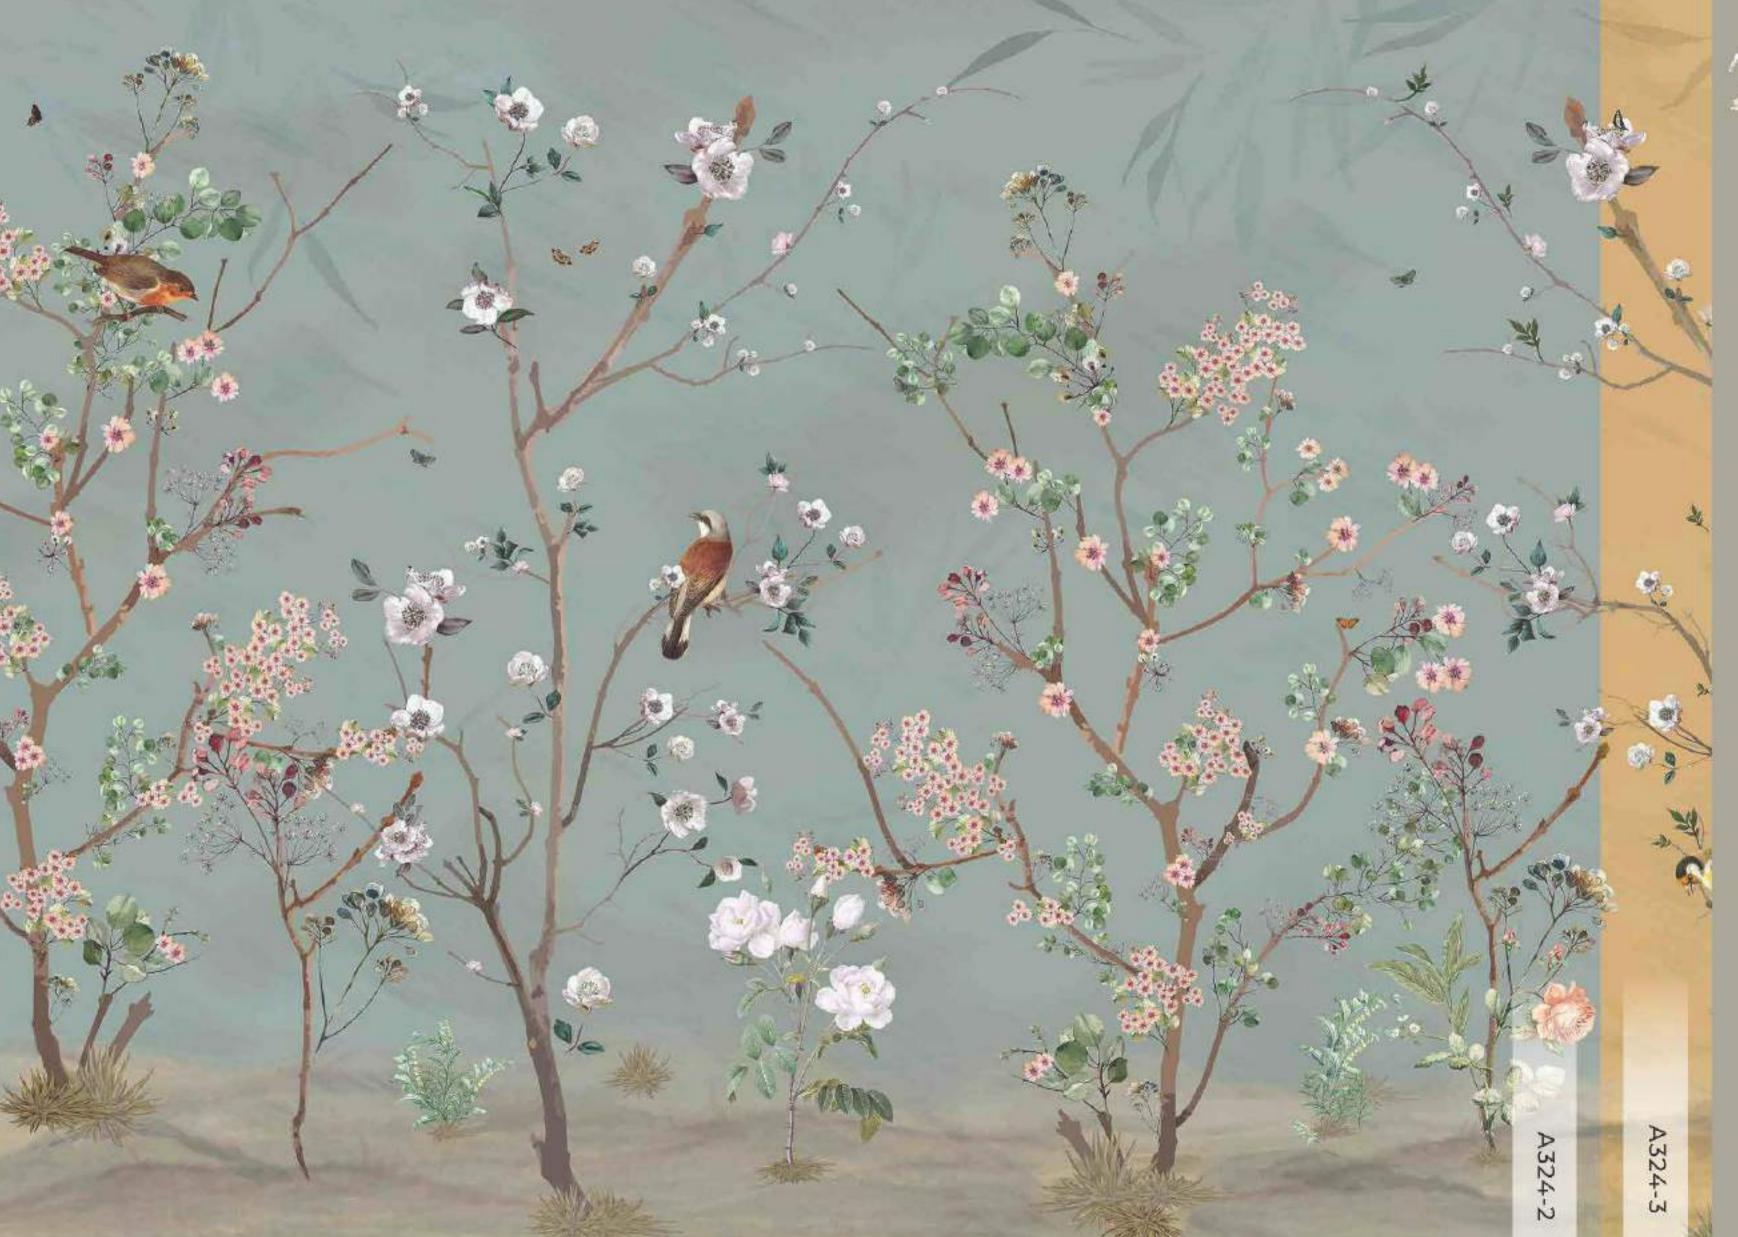

Poster

- \*Tavsiye edilen ebat (525x280cm)
  \*Recommended size
- \*Рекомендуемый размер
- ساق ملاء بولطم لا\*

A324-1

- \*Tamaño recomendado
- \*İstenilen ebatta duvarınıza uygun özel üretim yapılabilmektedir \*All the mural sizes can be customized according to your request
- \*Возможно производить индивидуальный размер
- \*اللماب حسب المرفاسات إنت الح الموقل من
- \*Todos los tamaños de los murales pueden ser personalizados de acuerdo a su solicitud
- \*Son sayfadaki dokulardan herhangi birini seçebilirsiniz \*You can select any of textures from the end page
- \* На последней странице вы можете выбрать текстуру
- مِكْتِنِكُومِي. رايِكِ الجيسِنِكِ انم رخاً وَحِسَلُا\*
- \*Puede seleccionar cualquiera de las texturas que están en la página final