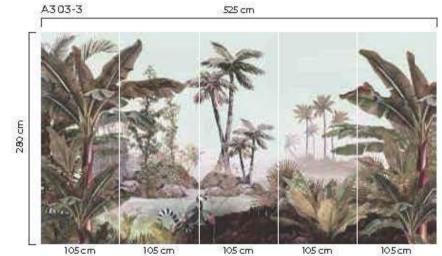

Poster

- \*Tavsiye edilen ebat (525x280cm)
- \*Recommended size
- \*Рекомендуемый размер
- \*لباماب -لالطابل \*Tamaño recomendado
- \*İstenilen ebatta duvarınıza uygun özel üretim yapılabilmektedir
- \*All the mural sizes can be customized according to your request
- \*Возможно производить индивидуальный размер
- نم نگمها جائن! كساني أن بعس بيل الله
- \*Todos los tamaños de los murales pueden ser personalizados de acuerdo a su solicitud
- \*Son sayfadaki dokulardan herhangi birini seçebilirsiniz
- \*You can select any of textures from the end page
- \* На последней странице вы можете выбрать текстуру
- مِكْنِكُم ي را يِكِ جَاءِ جِيسِ إِنَّ انْم رَجْ أَ مُحِمْ صَلَّى الْعُ
- \*Puede seleccionar cualquiera de las texturas que están en la página final