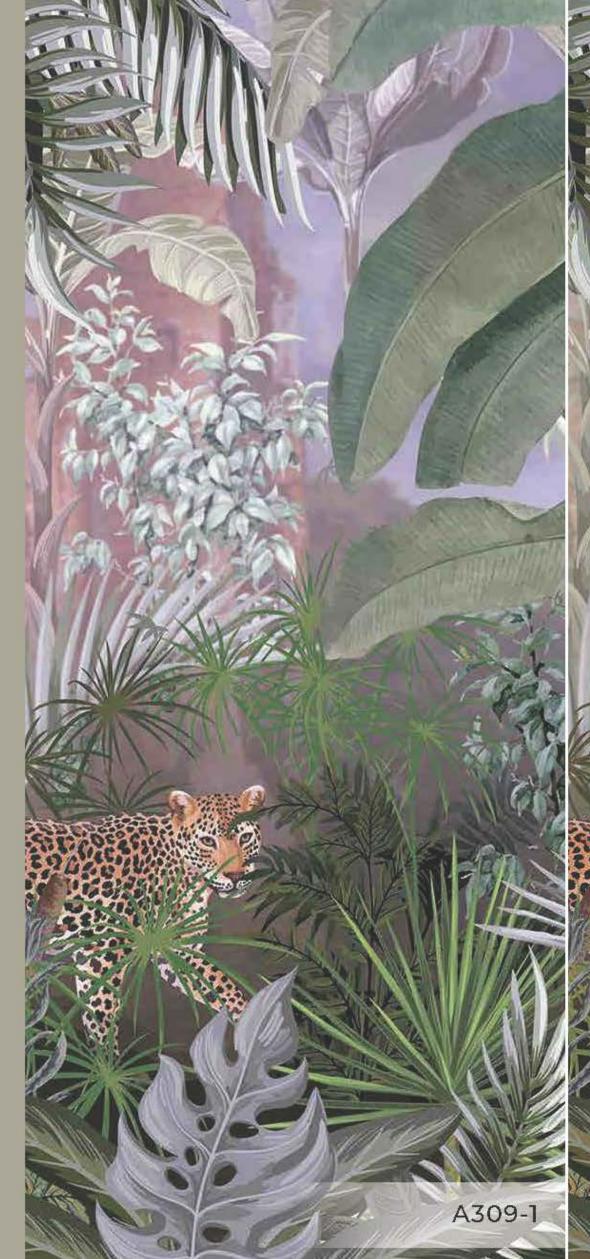

105 cm

- \*Tavsiye edilen ebat (315x280cm)
- \*Recommended size \*Рекомендуемый размер
- \*المِلْمِلِيَّاءُ بِيُولُولُولُهُ
- \*Tamaño recomendado
- \*İstenilen ebatta duvarınıza uygun özel üretim yapılabilmektedir
- \*All the mural sizes can be customized according to your request
- \*Возможно производить индивидуальный размер
- نم نافع مل جاكن إكاساني المسافي المسلح بالمطل
- \*Todos los tamaños de los murales pueden ser personalizados de acuerdo a su solicitud
- \*Son sayfadaki dokulardan herhangi birini seçebilirsiniz
- \*You can select any of textures from the end page
- \* На последней странице вы можете выбрать текстуру
- كِلْنِكُورِي رايكخا جيسرنان نم رخا مُخصلاً
- \*Puede seleccionar cualquiera de las texturas que están en la página final