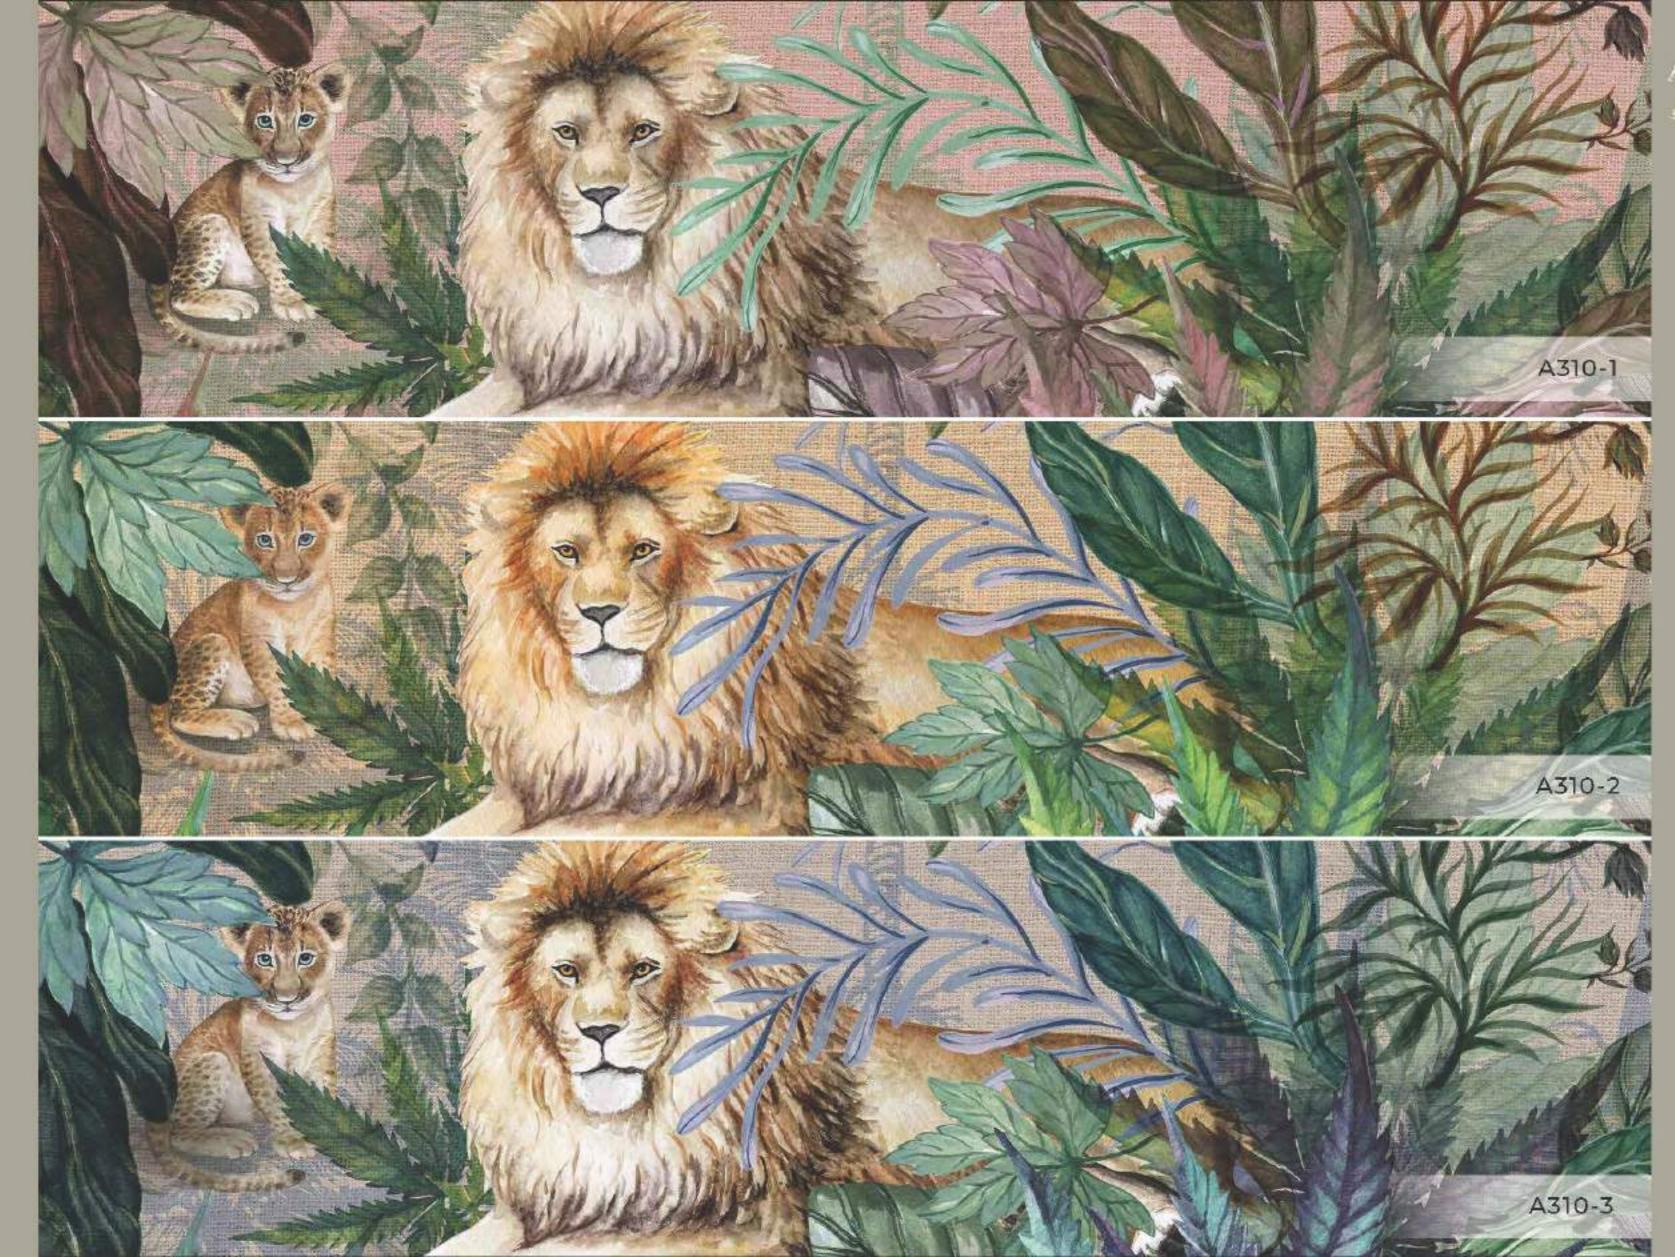

Poster

















- \*Tavsiye edilen ebat (525x280cm)
- \*Recommended size
- \*Рекомендуемый размер
- \*لباماب -لالطابل \*Tamaño recomendado
- \*İstenilen ebatta duvarınıza uygun özel üretim yapılabilmektedir
- \*All the mural sizes can be customized according to your request
- \*Возможно производить индивидуальный размер
- نم نگمها جائن! كساني أن بعس بيل الله
- \*Todos los tamaños de los murales pueden ser personalizados de acuerdo a su solicitud
- \*Son sayfadaki dokulardan herhangi birini seçebilirsiniz
- \*You can select any of textures from the end page
- \* На последней странице вы можете выбрать текстуру
- مِكْنِكُم ي را يِكِ جَاءِ جِيسِ إِنَّ انْم رَجْ أَ مُحِمْ صَلَّى الْعُ
- \*Puede seleccionar cualquiera de las texturas que están en la página final

Poster











- \*Tavsiye edilen ebat (315x280cm)
- \*Recommended size \*Рекомендуемый размер
- مراق مِلياء بولط مِليا\*
- \*Tamaño recomendado
- \*İstenilen ebatta duvarınıza uygun özel üretim yapılabilmektedir
- \*All the mural sizes can be customized according to your request
- \*Возможно производить индивидуальный размер
- \*الكوكب سب المؤلسات إين ل الموقل من
- \*Todos los tamaños de los murales pueden ser personalizados de acuerdo a su solicitud
- \*Son sayfadaki dokulardan herhangi birini seçebilirsiniz
- \*You can select any of textures from the end page
- \*На последней странице вы можете выбрать текстуру
- مِلْانِكُم يِهِ رَايِكِخَا جِيسِ رَايَا نَمْ رَخَا فَحِنْصَرِكَا \*
- \*Puede seleccionar cualquiera de las texturas que están en la página final



















105 cm

105 cm