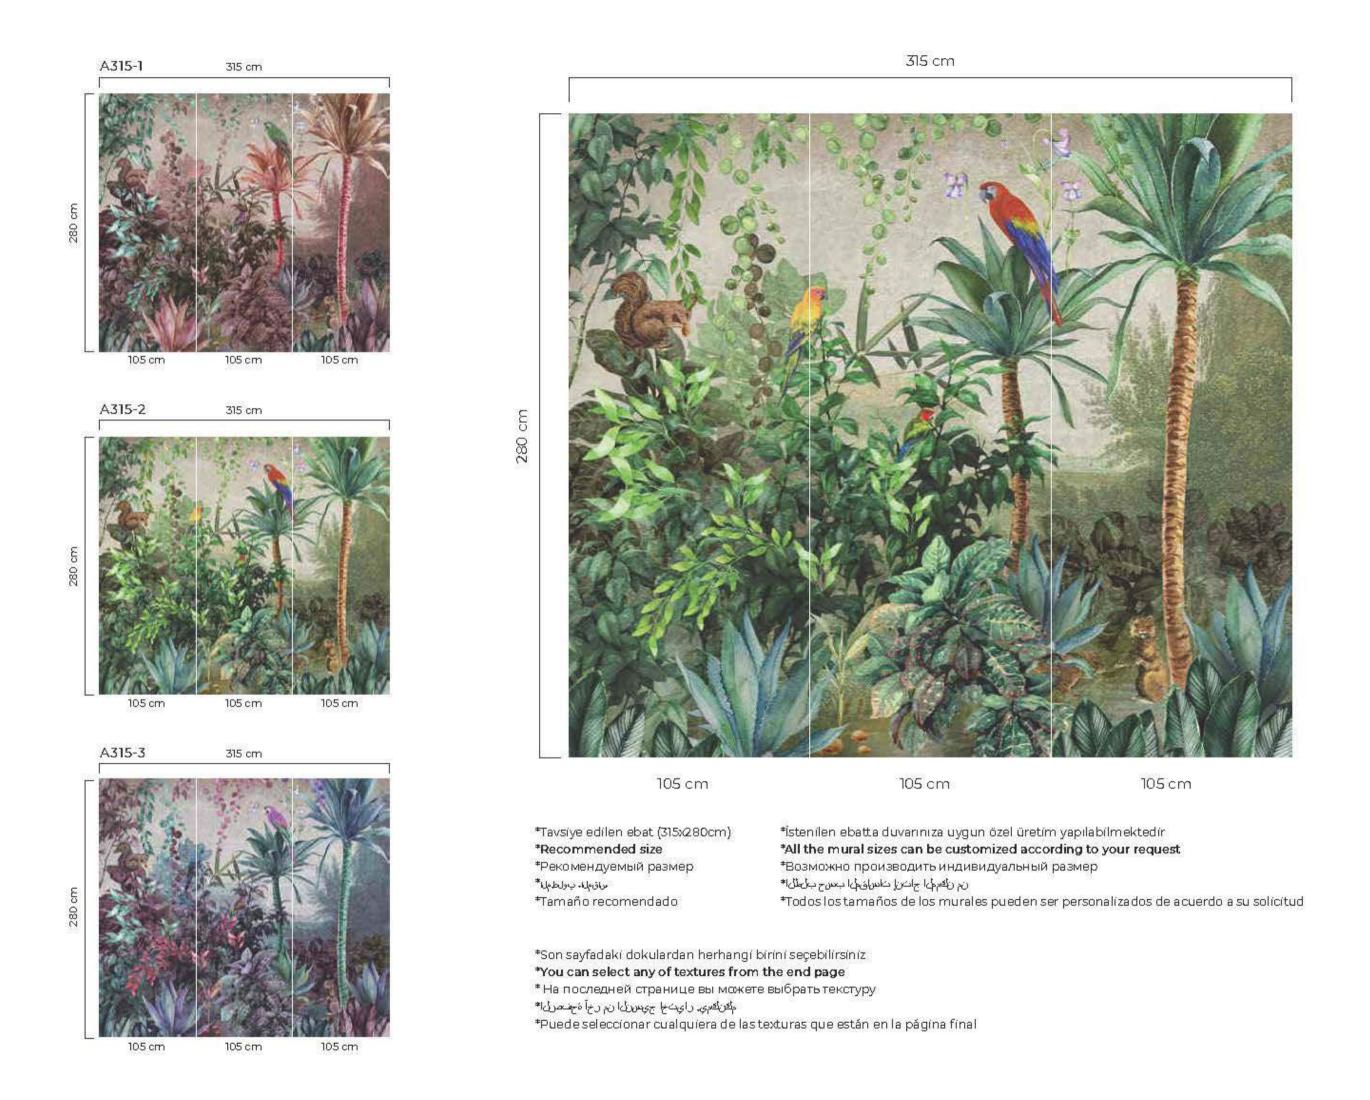

1kg / 5kg / 10kg

- \*Tavsiye edilen əbat (315x280cm) \***Recommended size** \*Рекомендуемый размер

- \*Nydy Nybbyy \*Tamaño recomendado

\*Istenilen ebatta duvariniza uygun özel üretim yapılabilmektedir \*All the mural sizes can be customized according to your request \*Возможно производить индивидуальный размер \*Цьдь ਨਾਲ ਪ੍ਰਿਸ਼ੀਆਂ ਨਿਸ਼ੀਨ ਪ੍ਰਿਸ਼ੀਨਾਨ \*Todos los tamaños de los murales pueden ser personalizados de acuerdo a su solicitud

- \*Son sayfadaki dokulardan herhangi birini seçebilirsiniz \*You can select any of textures from the end page \*На последней странице вы можете выбрать текстуру \*గులులు కేలు ముందికి క్రామానికి కార్యాలు \*Puede seleccionar cualquiera de las texturas que están en la página final