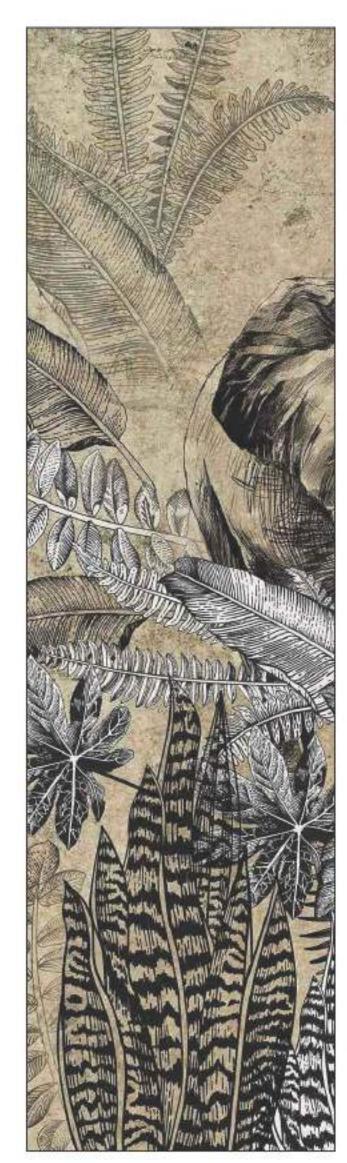

e and improve resistance to water of standard wallpaper adhesives.

1kg / 5kg / 10kg









- \*Tavsiye edilen əbat (315x280cm) \***Recommended size** \*Рекомендуемый размер

- \*Nydy Nybbyy \*Tamaño recomendado

\*Istenilen ebatta duvariniza uygun özel üretim yapılabilmektedir \*All the mural sizes can be customized according to your request \*Возможно производить индивидуальный размер \*Цьдь ਨਾਲ ਪ੍ਰਿਸ਼ੀਆਂ ਨਿਸ਼ੀਨ ਪ੍ਰਿਸ਼ੀਨਾਨ \*Todos los tamaños de los murales pueden ser personalizados de acuerdo a su solicitud

- \*Son sayfadaki dokulardan herhangi birini seçebilirsiniz \*You can select any of textures from the end page \*На последней странице вы можете выбрать текстуру \*గులులు కేలు ముందికి క్రామానికి కార్యాలు \*Puede seleccionar cualquiera de las texturas que están en la página final

























- \*Tavsiye edilen ebat (315x280cm)
- \*Recommended size
- \*Рекомендуемый размер.
- ساق ملاء بولط ملا
- \*Tamaño recomendado
- \*İstenilen ebatta duvarınıza uygun özel üretim yapılabilmektedir
- \*All the mural sizes can be customized according to your request
- \*Возможно производить индивидуальный размер
- \*لكلوك حسب لالمؤاسات إنت الم الموقل من
- \*Todos los tamaños de los murales pueden ser personalizados de acuerdo a su solicitud
- \*Son sayfadaki dokulardan herhangi birini seçebilirsiniz
- \*You can select any of textures from the end page
- \*На последней странице вы можете выбрать текстуру
- مِلْقَرَاقِمِي. رايِت خ جيسرنل انم رخا مُحضمرل ا\*
- \*Puede seleccionar cualquiera de las texturas que están en la página final











Poster









420 cm A308-