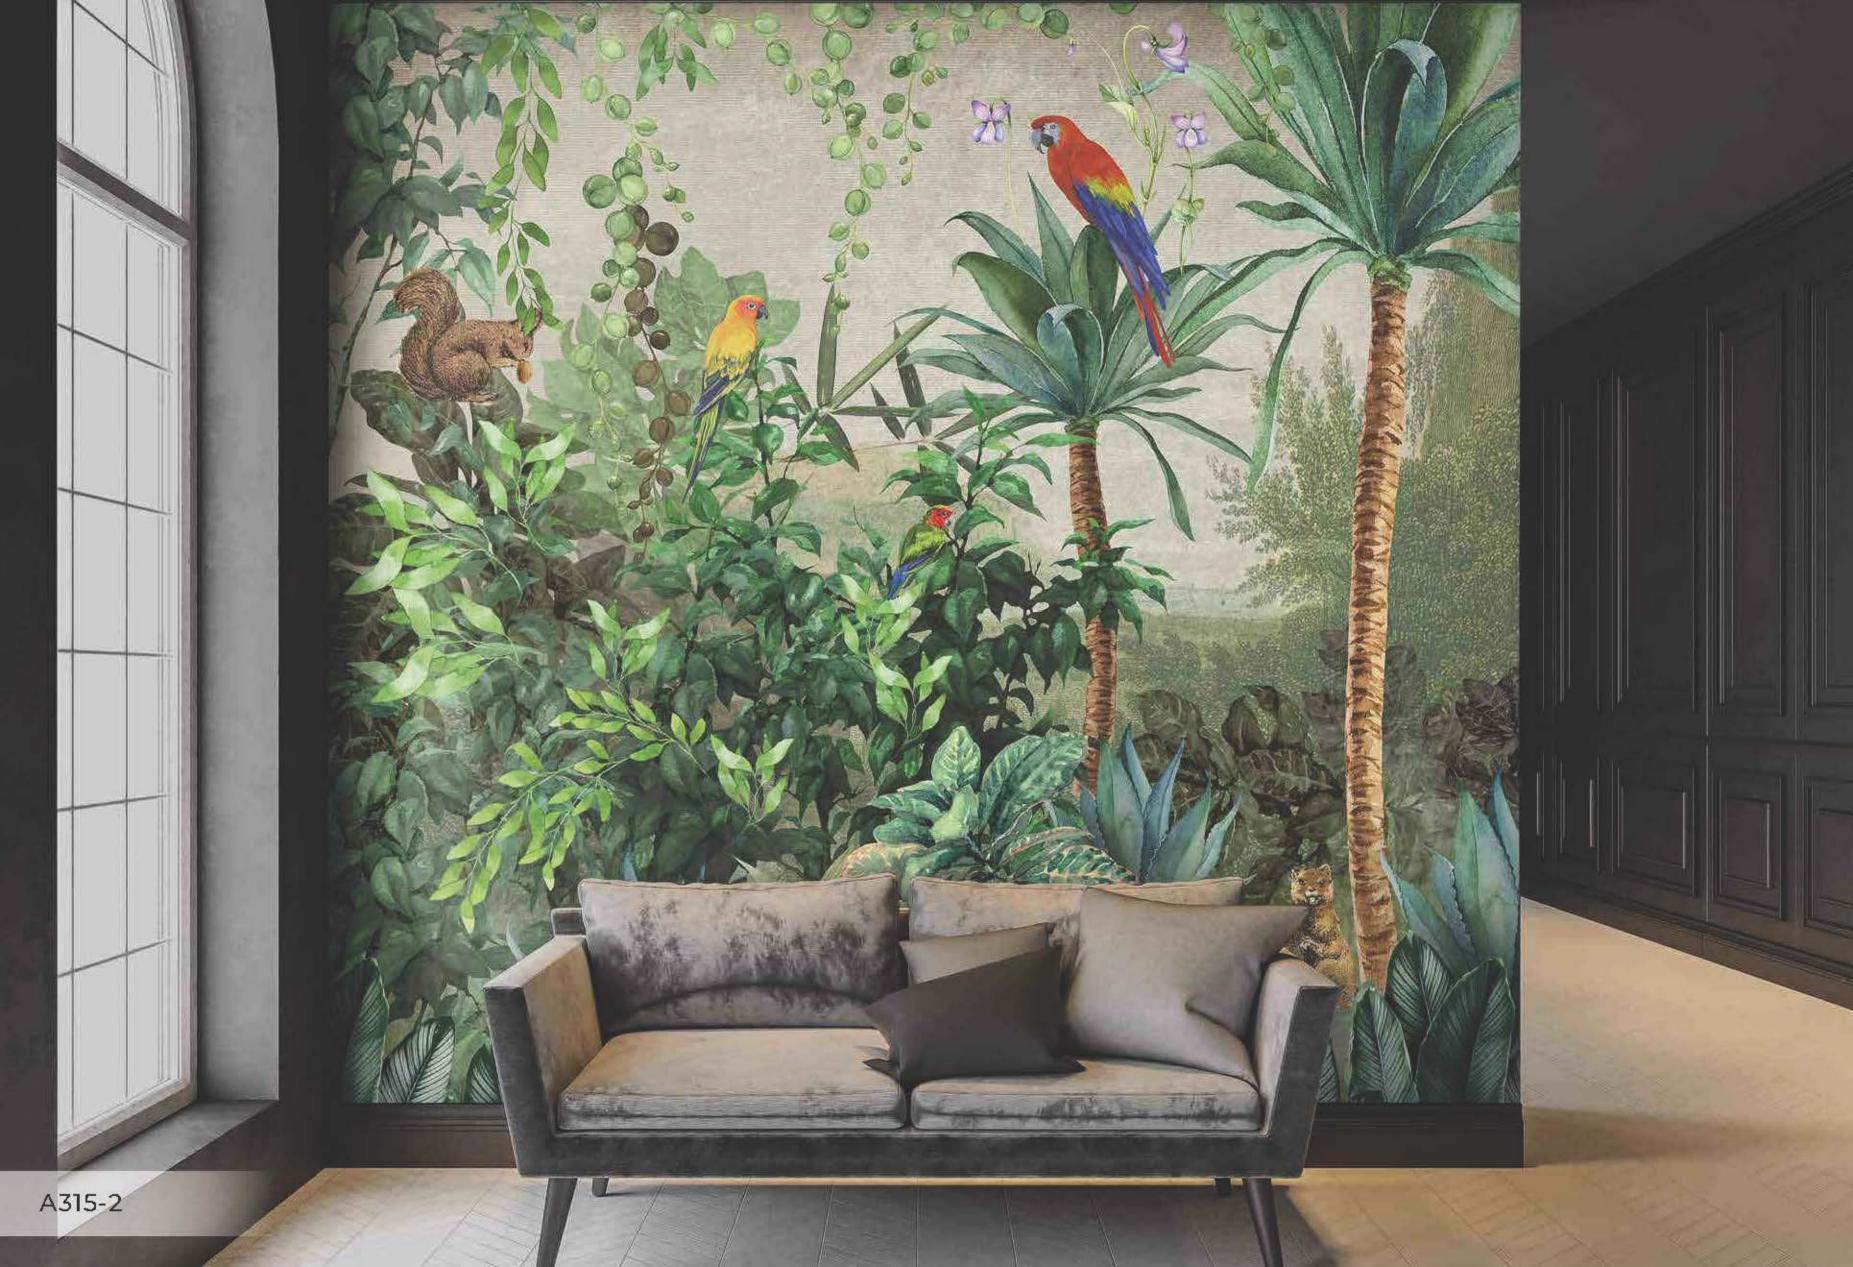

Poster

- \*Tavsiye edilen ebat (525x280cm)
- \*Recommended size
- \*Рекомендуемый размер
- \*لباماب -لالطابل \*Tamaño recomendado
- \*İstenilen ebatta duvarınıza uygun özel üretim yapılabilmektedir
- \*All the mural sizes can be customized according to your request
- \*Возможно производить индивидуальный размер
- نم نگمها جائن! كساني أن بعس بيل الله
- \*Todos los tamaños de los murales pueden ser personalizados de acuerdo a su solicitud
- \*Son sayfadaki dokulardan herhangi birini seçebilirsiniz
- \*You can select any of textures from the end page
- \* На последней странице вы можете выбрать текстуру
- مِكْنِكُم ي را يِكِ جَاءِ جِيسِ إِنَّ انْم رَجْ أَ مُحِمْ صَلَّى الْعُ
- \*Puede seleccionar cualquiera de las texturas que están en la página final