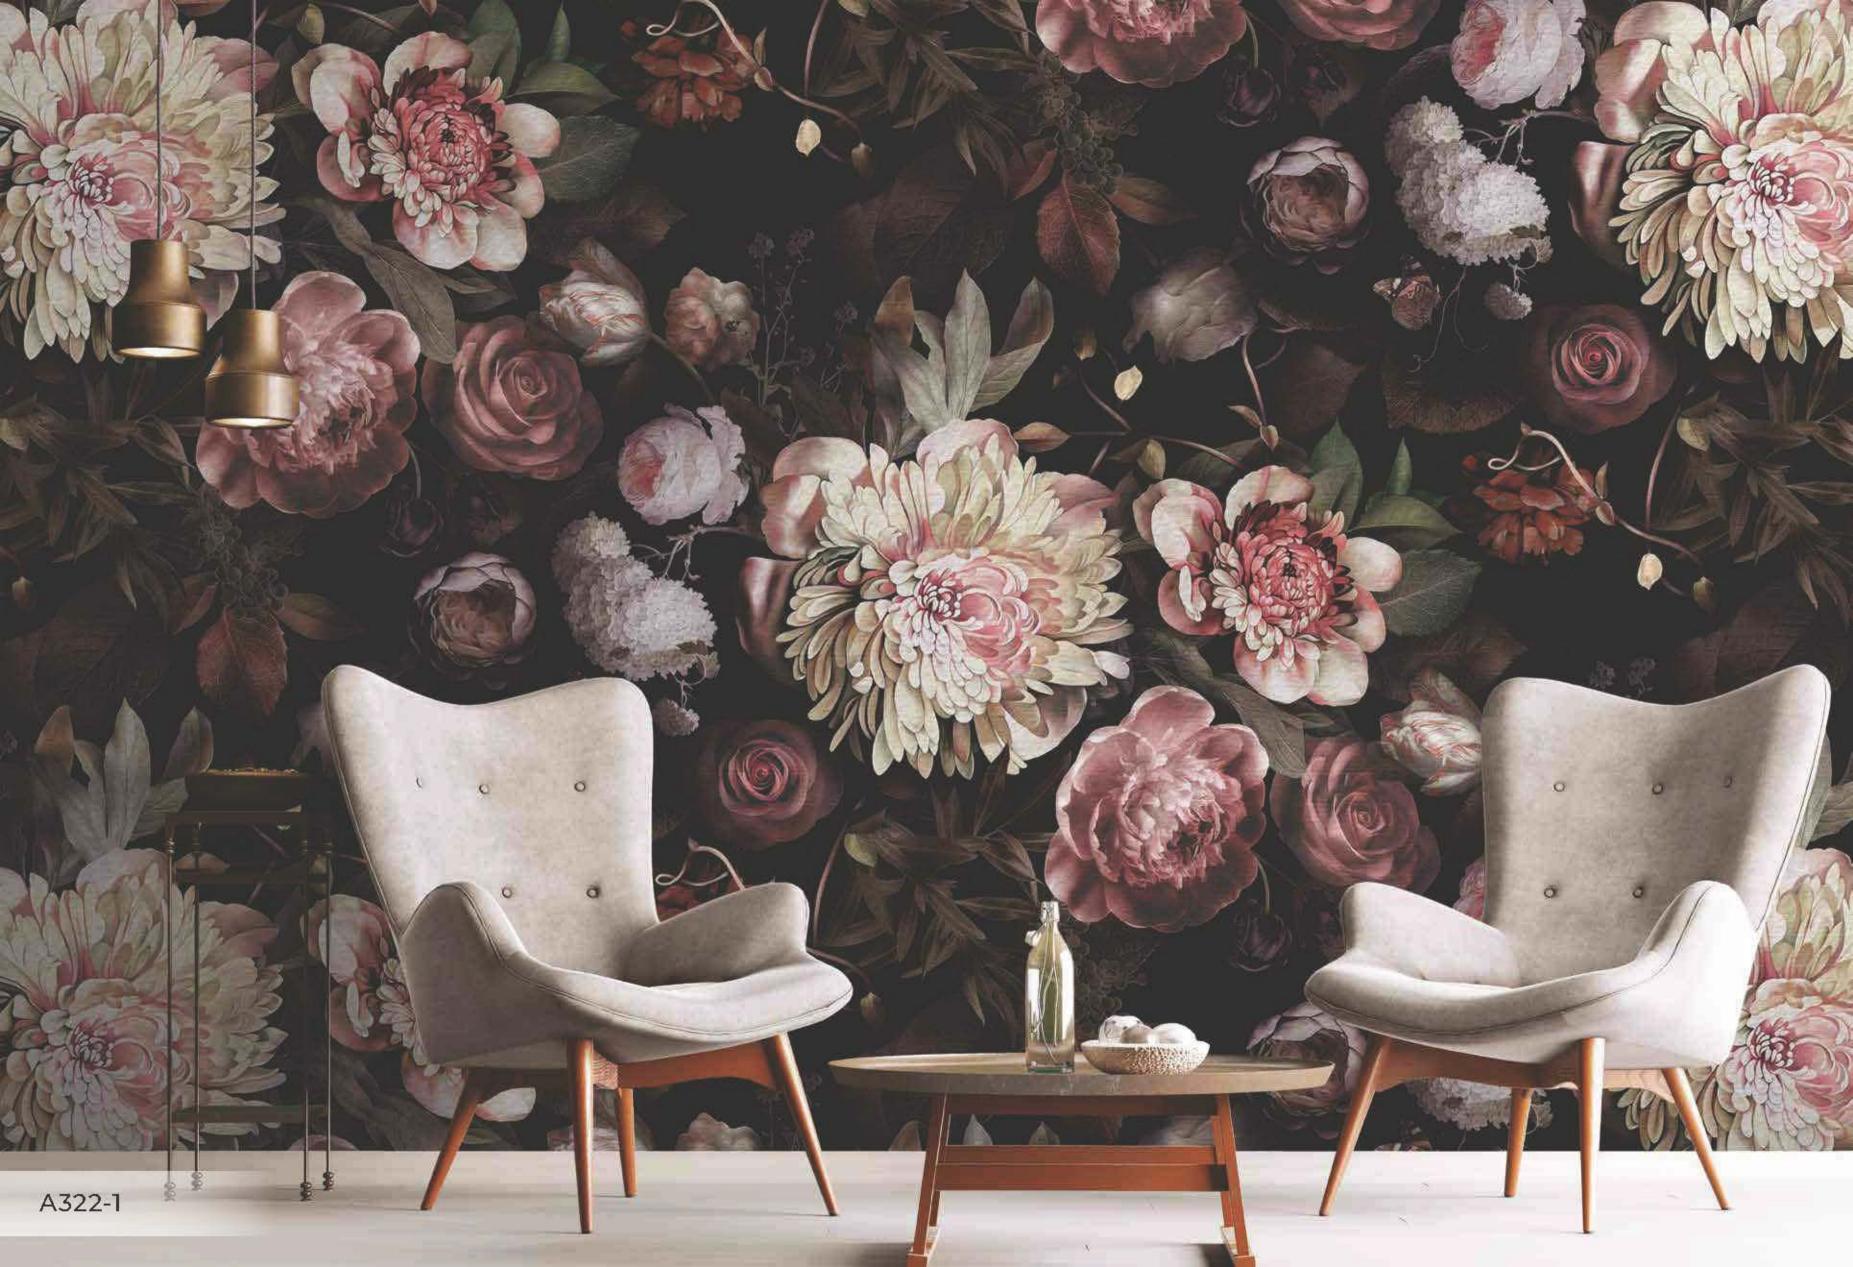

Poster

- \*Tavsiye edilen ebat (525x280cm)
- \*Recommended size
- \*Рекомендуемый размер
- \*لباماب -لالطابل \*Tamaño recomendado
- \*İstenilen ebatta duvarınıza uygun özel üretim yapılabilmektedir
- \*All the mural sizes can be customized according to your request
- \*Возможно производить индивидуальный размер
- نم نگمها جائن! كساني أن بعس بيل الله
- \*Todos los tamaños de los murales pueden ser personalizados de acuerdo a su solicitud
- \*Son sayfadaki dokulardan herhangi birini seçebilirsiniz
- \*You can select any of textures from the end page
- \* На последней странице вы можете выбрать текстуру
- مِكْنِكُم ي را يِكِ جَاءِ جِيسِ إِنَّ انْم رَجْ أَ مُحِمْ صَلَّى الْعُ
- \*Puede seleccionar cualquiera de las texturas que están en la página final