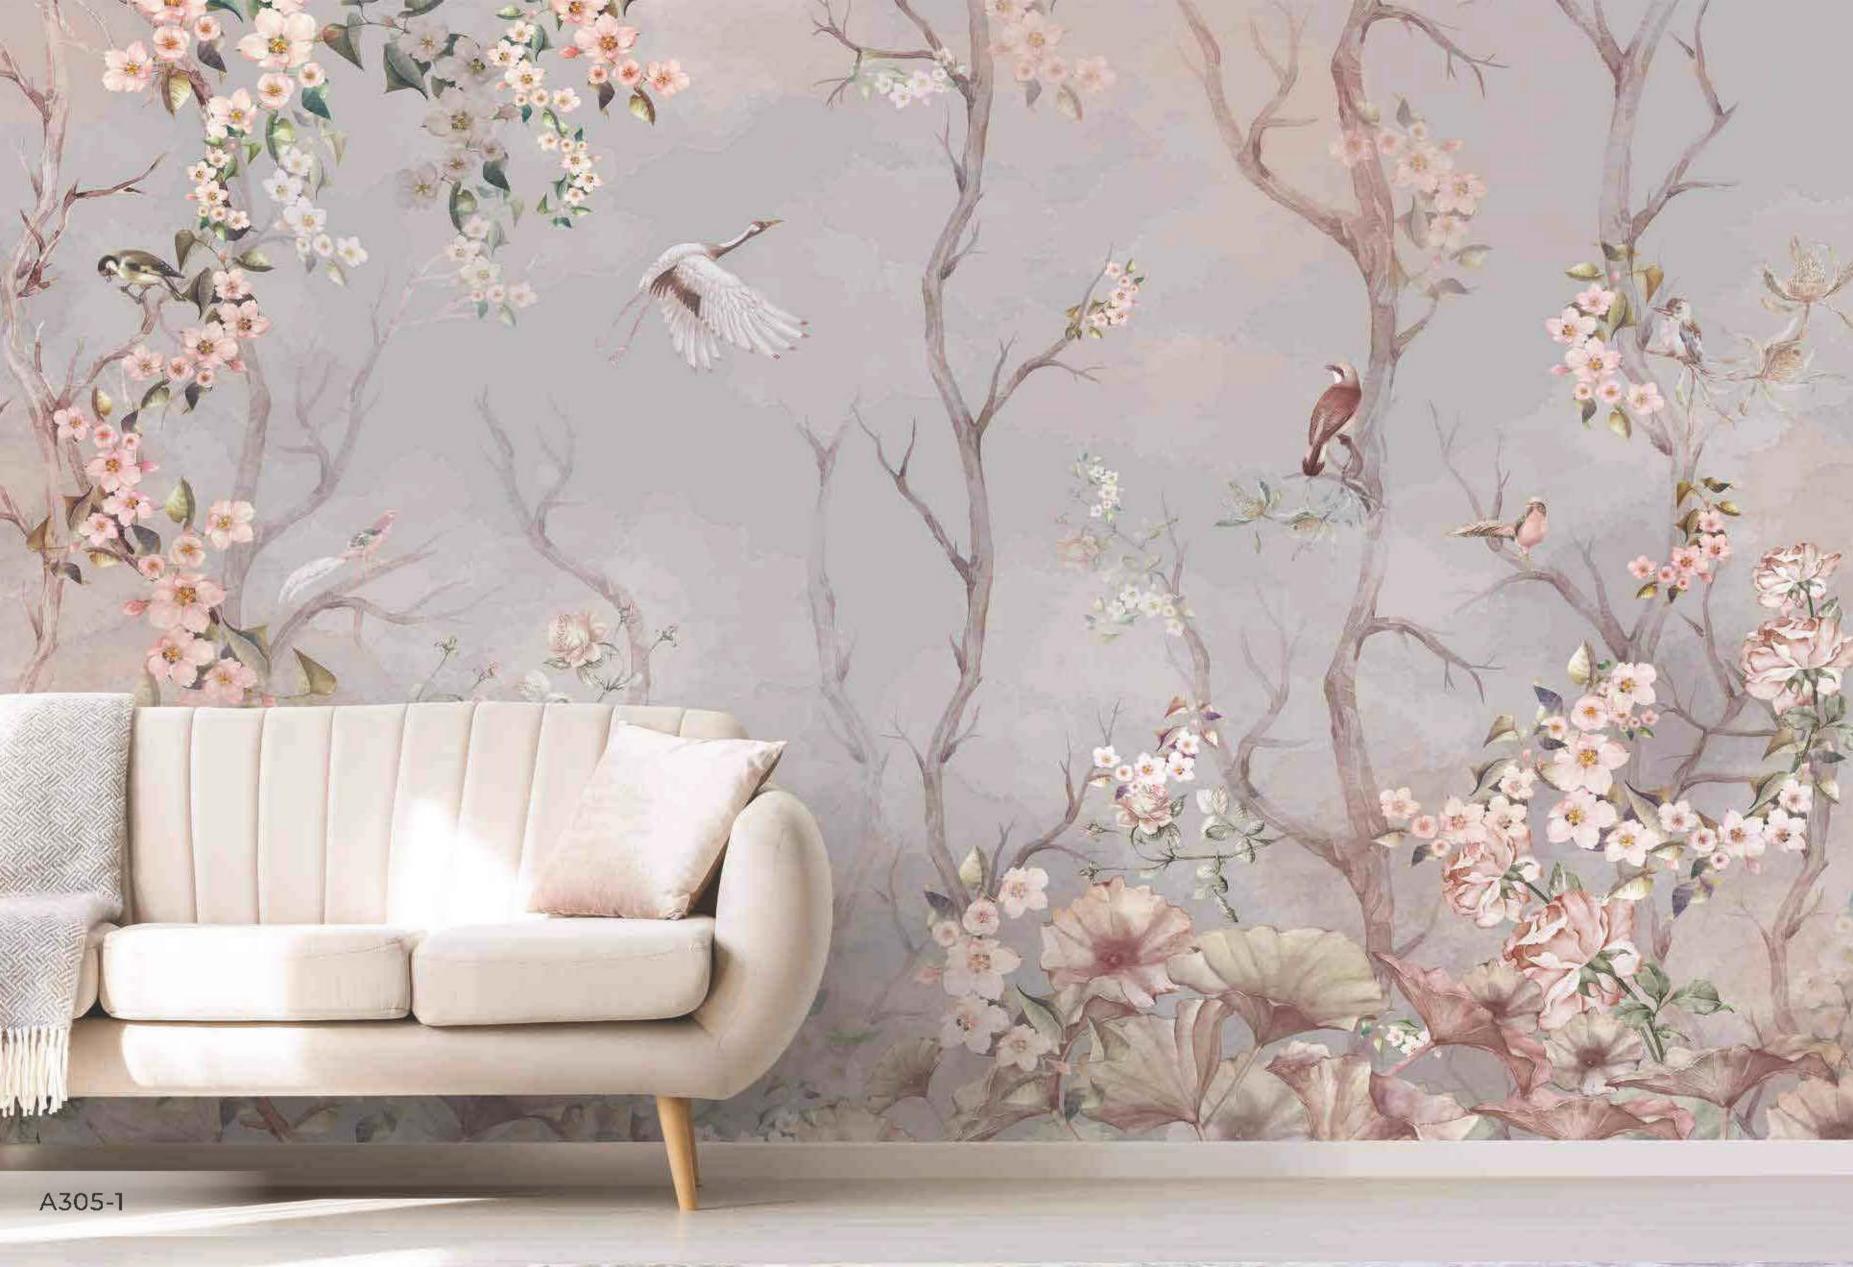

Poster

420 cm A308-1

Repeat pattern (Left, right)

- \*Tavsiye edilen ebat (420x280cm) \*Recommended size \*Рекомендуемый размер

- \*Արեսիս Արծեր \*Tamaño recomendado

- \*İstenilen ebatta duvarınıza uygun özel üretim yapılabilmektedir \*All the mural sizes can be customized according to your request \*Возможно производить индивидуальный размер \*انم نافعها جائنا عاملة المالية بالمالية بالمالية بالمالية بالمالية بالمالية على عامل عادية \*Todos los tamaños de los murales pueden ser personalizados de acuerdo a su solicitud