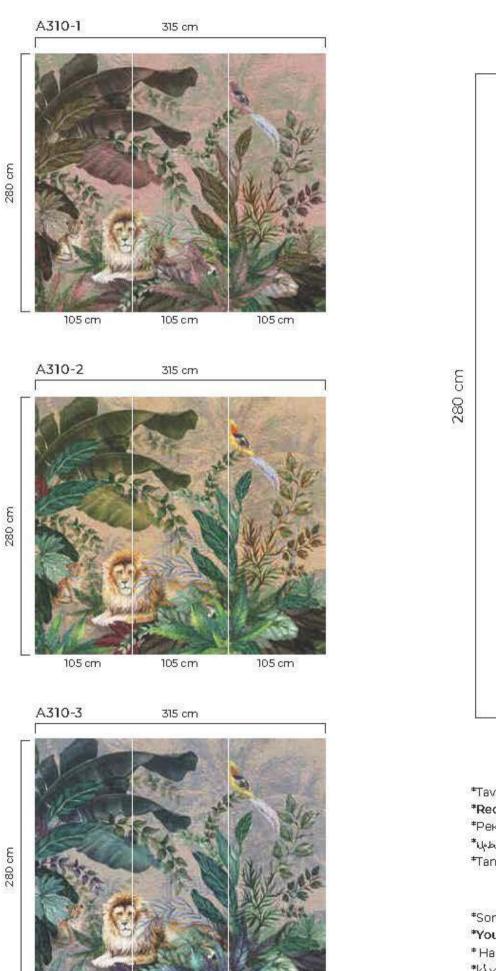

- \*Tavsiye edilen ebat (315x280cm)
- \*Recommended size
- \*Рекомендуемый размер.
- ساق ملاء بولط ملا
- \*Tamaño recomendado
- \*İstenilen ebatta duvarınıza uygun özel üretim yapılabilmektedir
- \*All the mural sizes can be customized according to your request
- \*Возможно производить индивидуальный размер
- \*لكلوك حسب لالمؤاسات إنت الم الموقل من
- \*Todos los tamaños de los murales pueden ser personalizados de acuerdo a su solicitud
- \*Son sayfadaki dokulardan herhangi birini seçebilirsiniz
- \*You can select any of textures from the end page
- \*На последней странице вы можете выбрать текстуру
- مِلْقَرَاقِمِي. رايِت خ جيسرنل انم رخا مُحضمرل ا\*
- \*Puede seleccionar cualquiera de las texturas que están en la página final