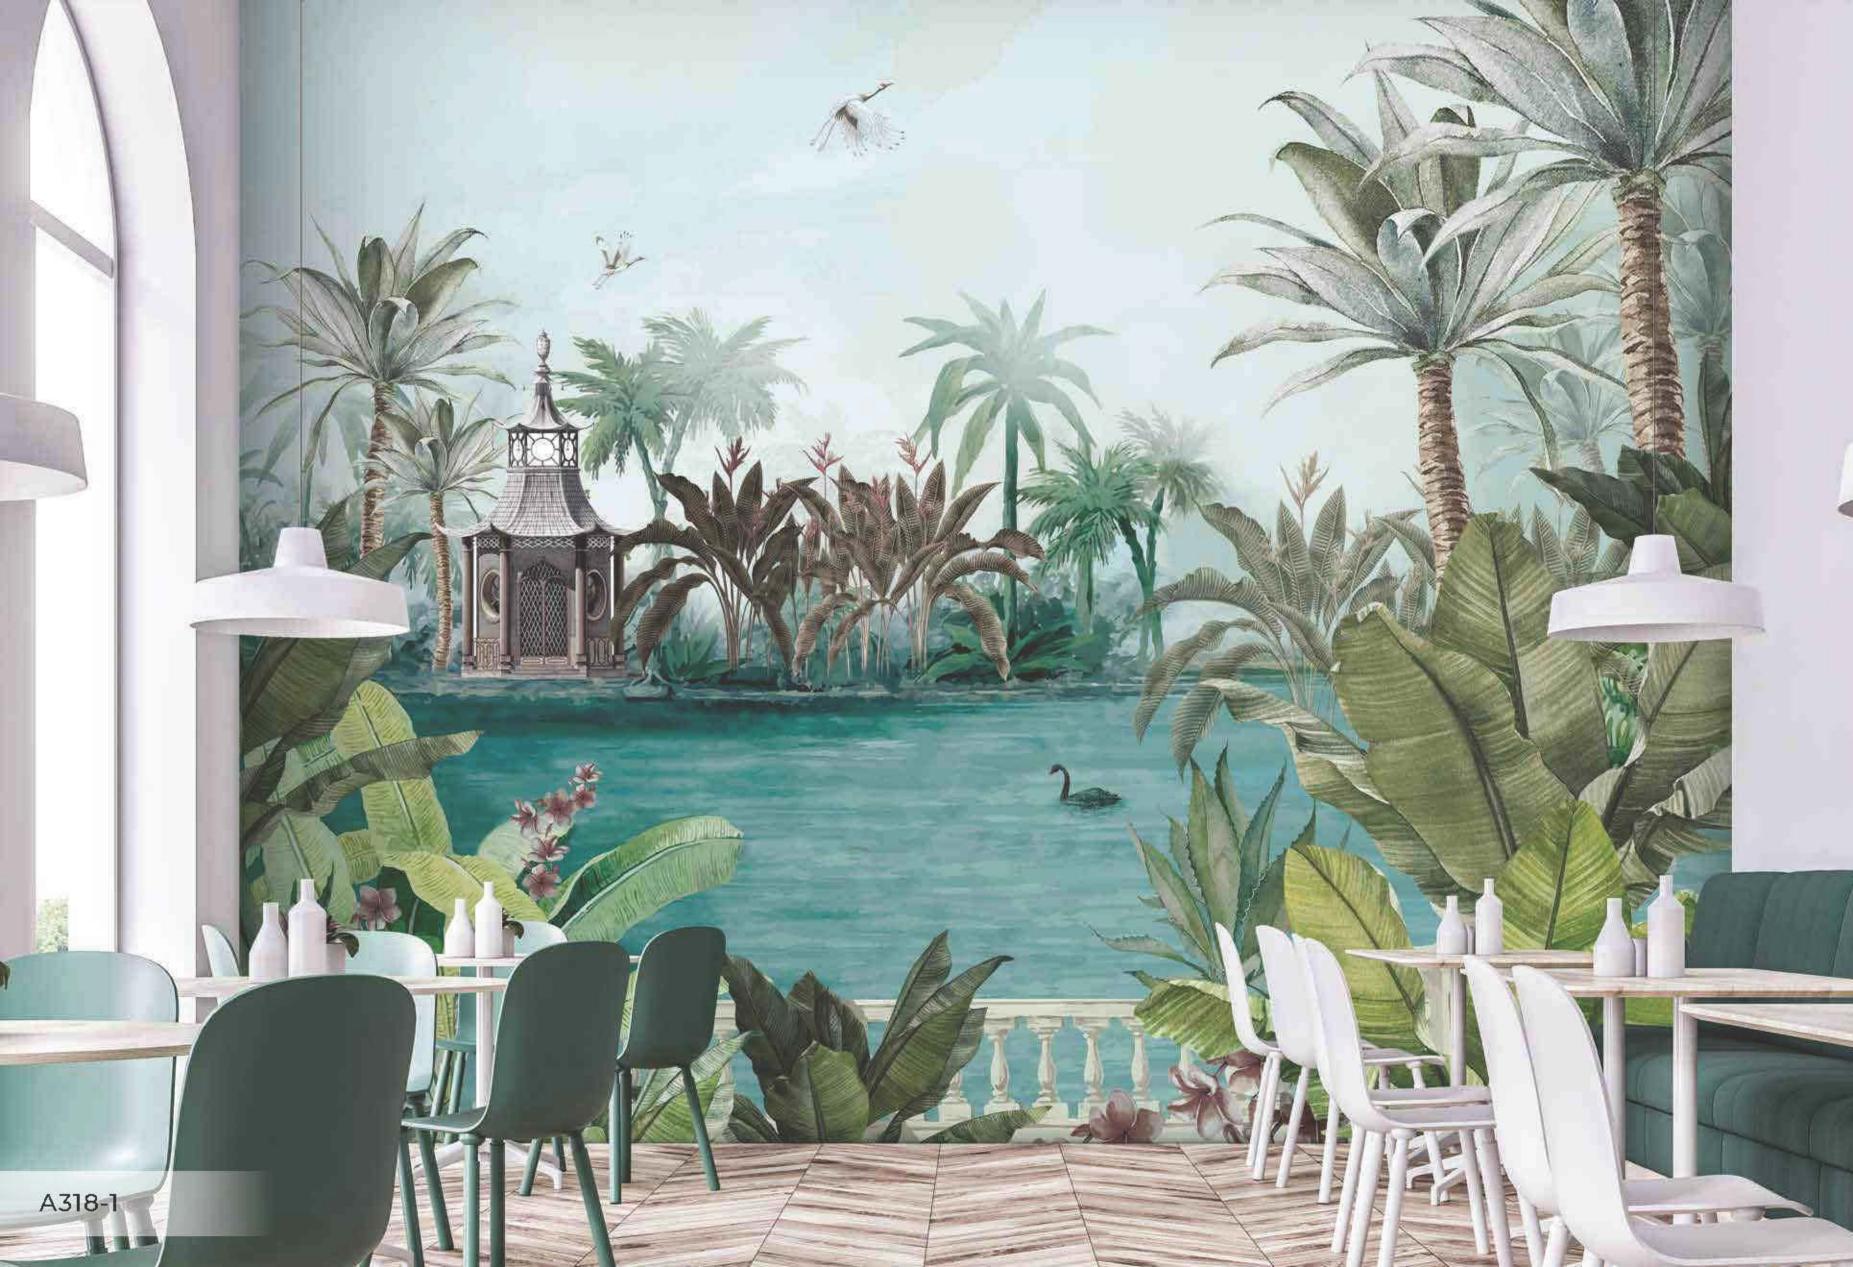

1kg / 5kg / 10kg

- \*Tavsiye edilen əbat (315x280cm) \***Recommended size** \*Рекомендуемый размер

- \*Nydy Nybbyy \*Tamaño recomendado

\*Istenilen ebatta duvariniza uygun özel üretim yapılabilmektedir \*All the mural sizes can be customized according to your request \*Возможно производить индивидуальный размер \*Цьдь ਨਾਲ ਪ੍ਰਿਸ਼ੀਆਂ ਨਿਸ਼ੀਨ ਪ੍ਰਿਸ਼ੀਨਾਨ \*Todos los tamaños de los murales pueden ser personalizados de acuerdo a su solicitud

- \*Son sayfadaki dokulardan herhangi birini seçebilirsiniz \*You can select any of textures from the end page \*На последней странице вы можете выбрать текстуру \*గులులు కేలు ముందికి క్రామానికి కార్యాలు \*Puede seleccionar cualquiera de las texturas que están en la página final