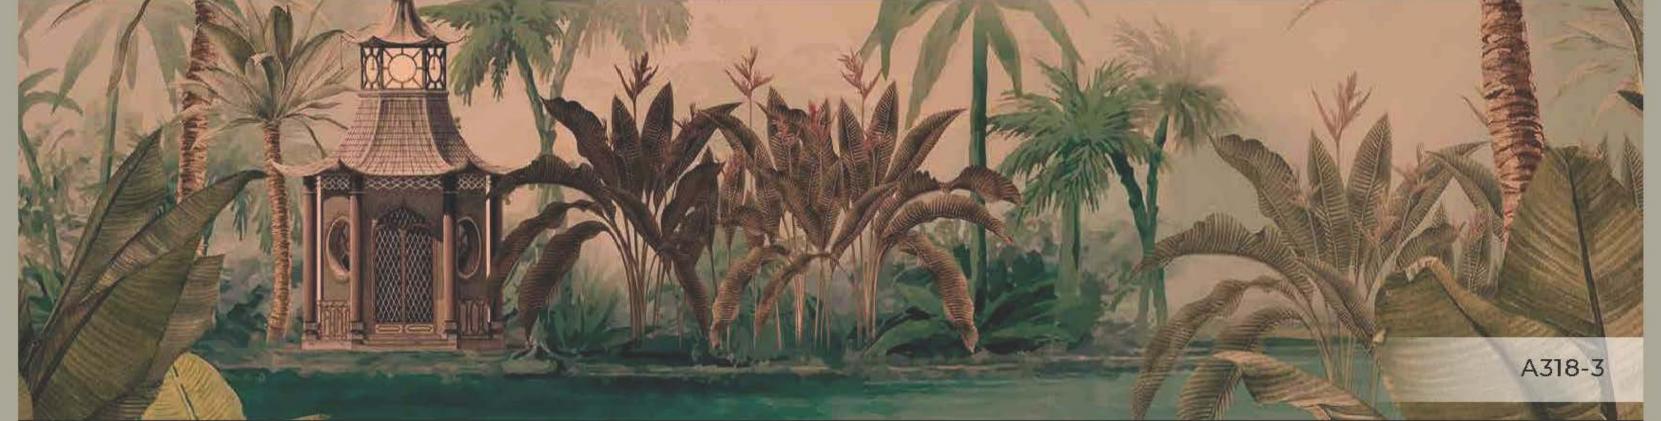

1kg / 5kg / 10kg

- \*Tavsiye edilen əbat (315x280cm) \***Recommended size** \*Рекомендуемый размер

- \*Nydy Nybbyy \*Tamaño recomendado

\*Istenilen ebatta duvariniza uygun özel üretim yapılabilmektedir \*All the mural sizes can be customized according to your request \*Возможно производить индивидуальный размер \*Цьдь ਨਾਲ ਪ੍ਰਿਸ਼ੀਆਂ ਨਿਸ਼ੀਨ ਪ੍ਰਿਸ਼ੀਨਾਨ \*Todos los tamaños de los murales pueden ser personalizados de acuerdo a su solicitud

- \*Son sayfadaki dokulardan herhangi birini seçebilirsiniz \*You can select any of textures from the end page \*На последней странице вы можете выбрать текстуру \*గులులు కేలు ముందికి క్రామానికి కార్యాలు \*Puede seleccionar cualquiera de las texturas que están en la página final