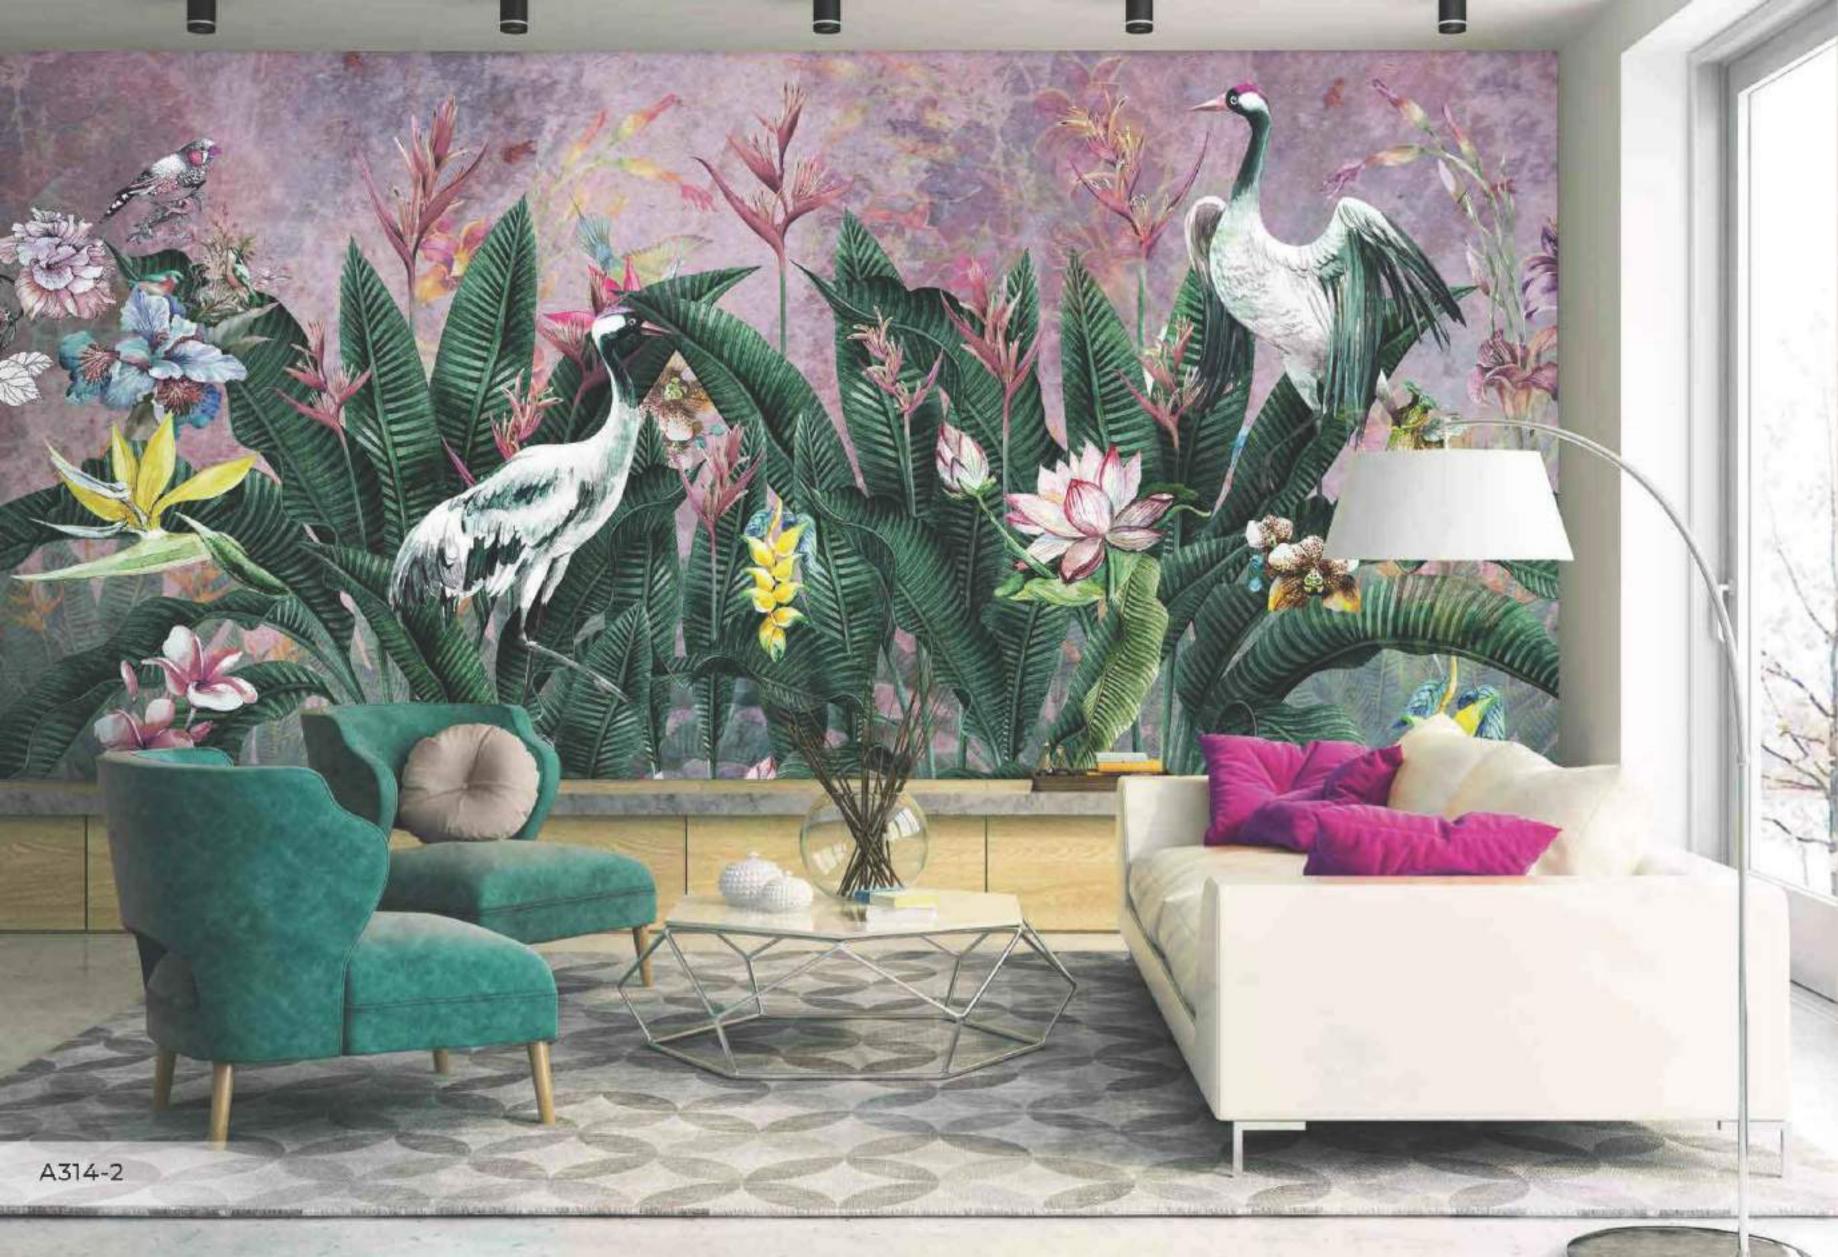

\*Tavsiye edilen ebat (420x280cm)

\*Recommended size

\*Рекомендуемый размер

ساقملاء بولطملا\*

\*Tamaño recomendado

İstenilen ebatta duvarınıza uygun özel üretim yapılabilmektedir

\*All the mural sizes can be customized according to your request

\*Возможно производить индивидуальный размер

نم ناقعها المكنز كامراؤها بعس بالطالا

\*Todos los tamaños de los murales pueden ser personalizados de acuerdo a su solicitud

Repeat pattern (Left, right)

<sup>\*</sup>Son sayfadaki dokulardan herhangi birini seçebilirsiniz