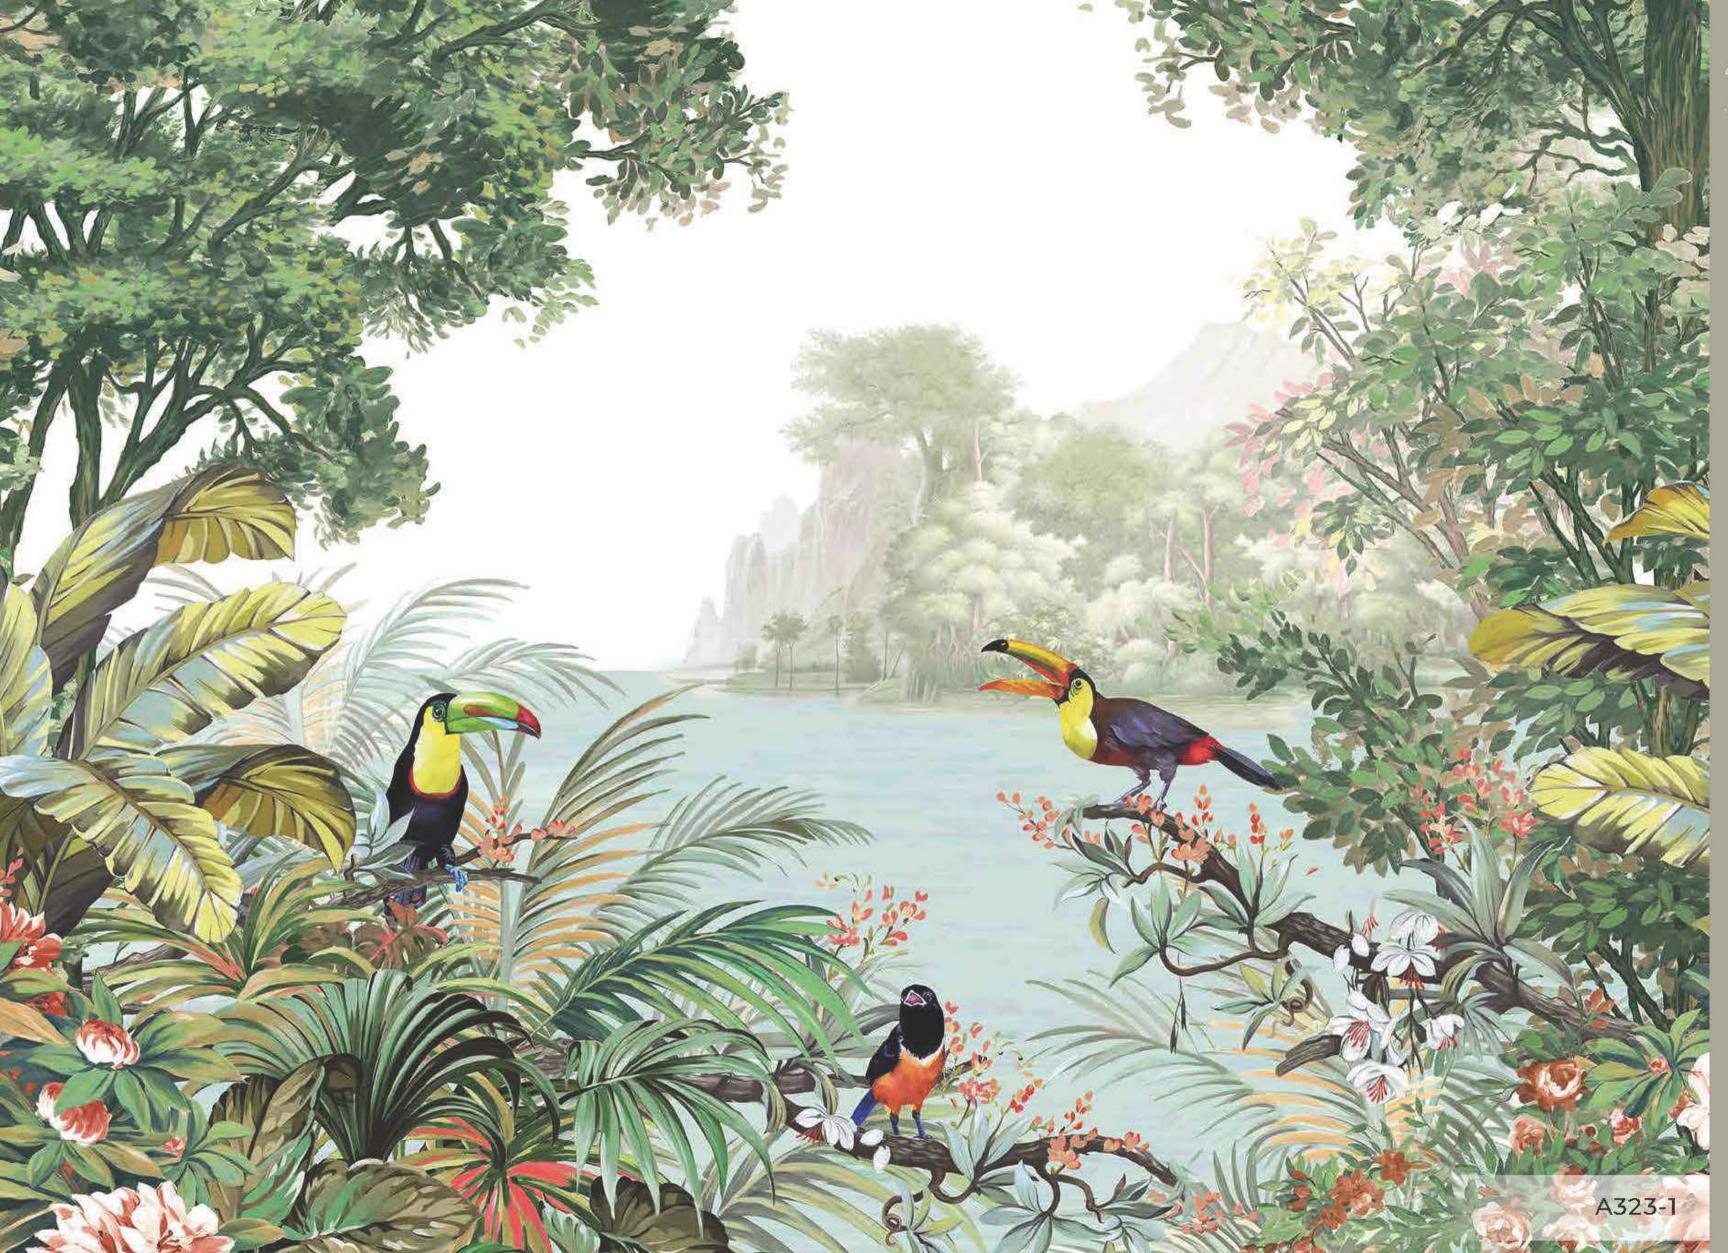

Poster

- \*Tavsiye edilen ebat (525x280cm)
  \*Recommended size
- \*Рекомендуемый размер
- ساق ملاء بولطم لا\*

A324-1

- \*Tamaño recomendado
- \*İstenilen ebatta duvarınıza uygun özel üretim yapılabilmektedir \*All the mural sizes can be customized according to your request
- \*Возможно производить индивидуальный размер
- \*اللماب حسب المرفاسات إنت الح الموقل من
- \*Todos los tamaños de los murales pueden ser personalizados de acuerdo a su solicitud
- \*Son sayfadaki dokulardan herhangi birini seçebilirsiniz \*You can select any of textures from the end page
- \* На последней странице вы можете выбрать текстуру
- مِكْتِنِكُومِي. رايِكِ الجيسِنِكِ انم رخاً وَحِسَلُا\*
- \*Puede seleccionar cualquiera de las texturas que están en la página final