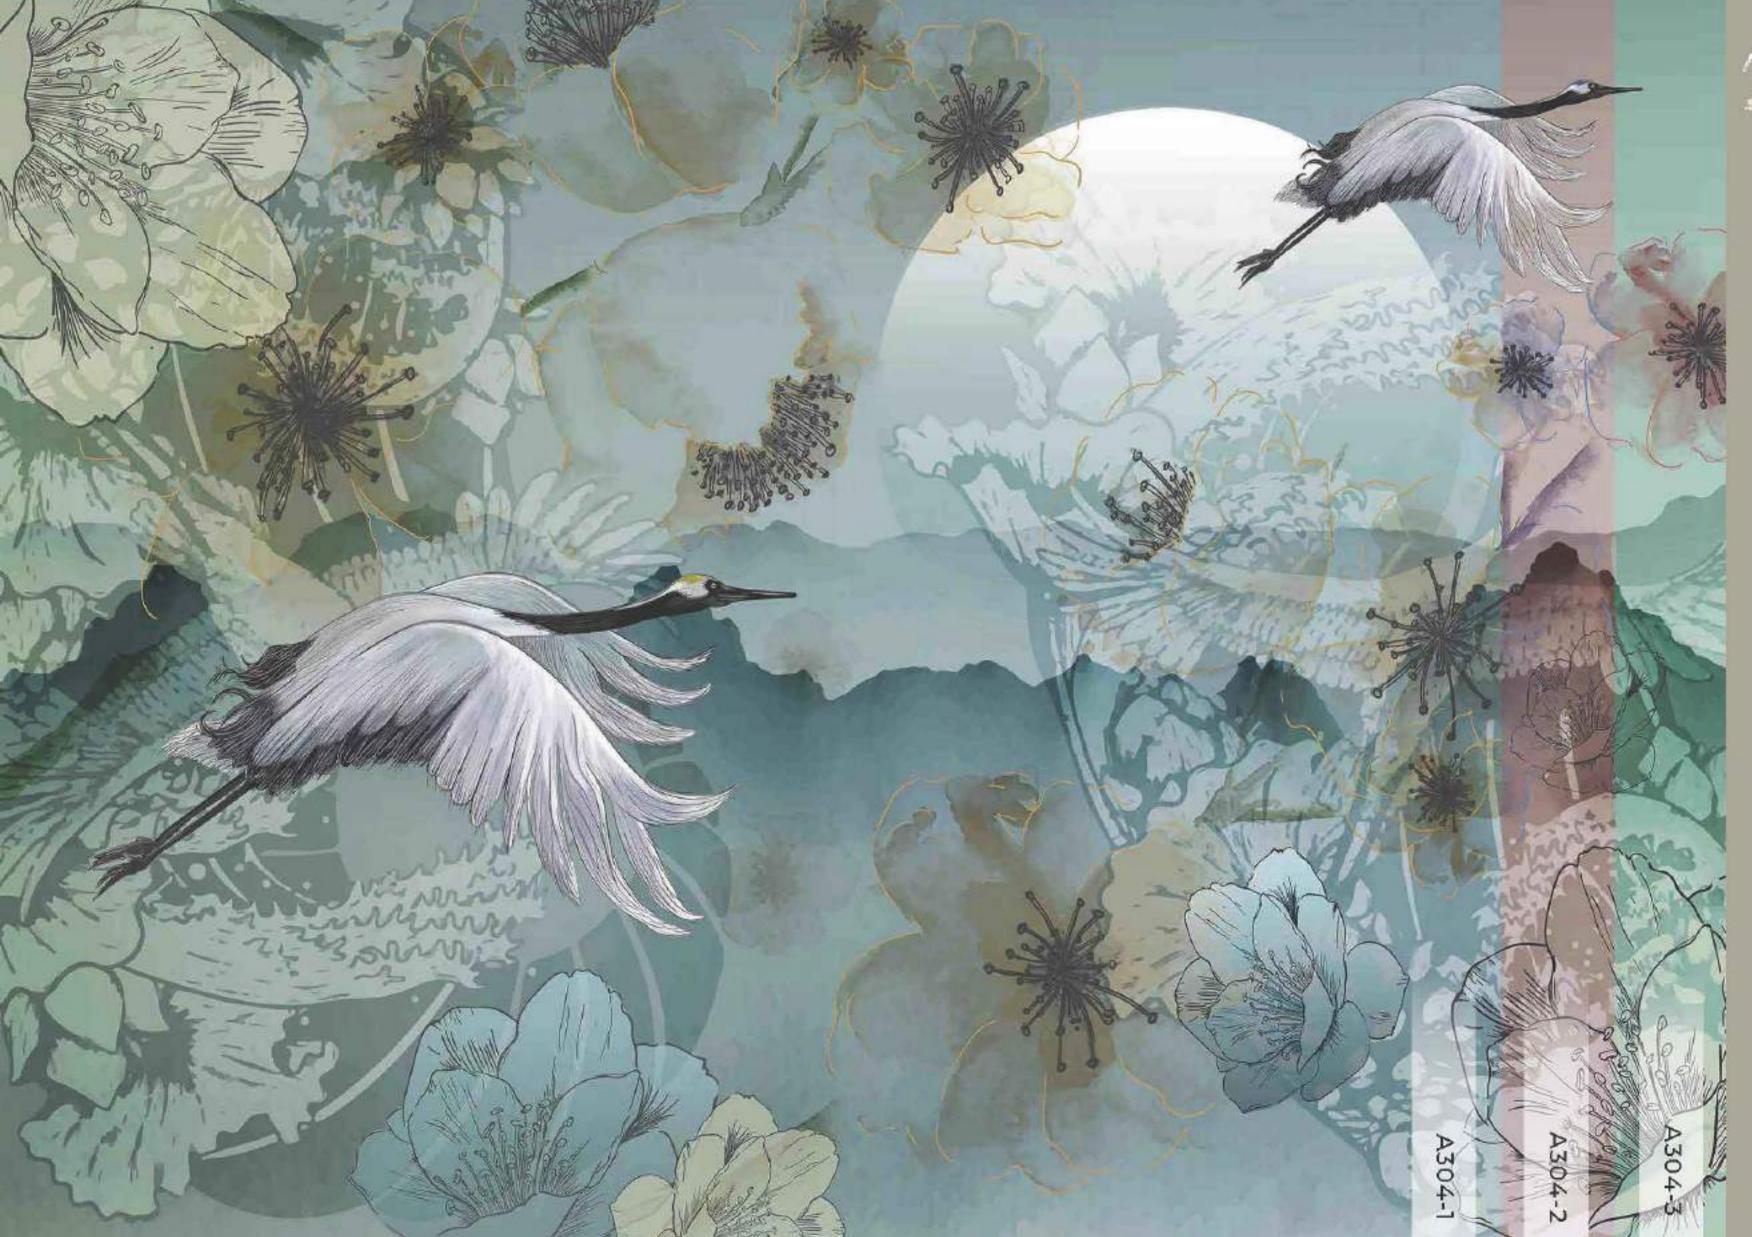

Poster

420 cm A308-1

Repeat pattern (Left, right)

- \*Tavsiye edilen ebat (420x280cm) \*Recommended size \*Рекомендуемый размер

- \*Արեսիս Արծեր \*Tamaño recomendado

- \*İstenilen ebatta duvarınıza uygun özel üretim yapılabilmektedir \*All the mural sizes can be customized according to your request \*Возможно производить индивидуальный размер \*انم نافعها جائنا عاملة المالية بالمالية بالمالية بالمالية بالمالية بالمالية على عامل عادية \*Todos los tamaños de los murales pueden ser personalizados de acuerdo a su solicitud