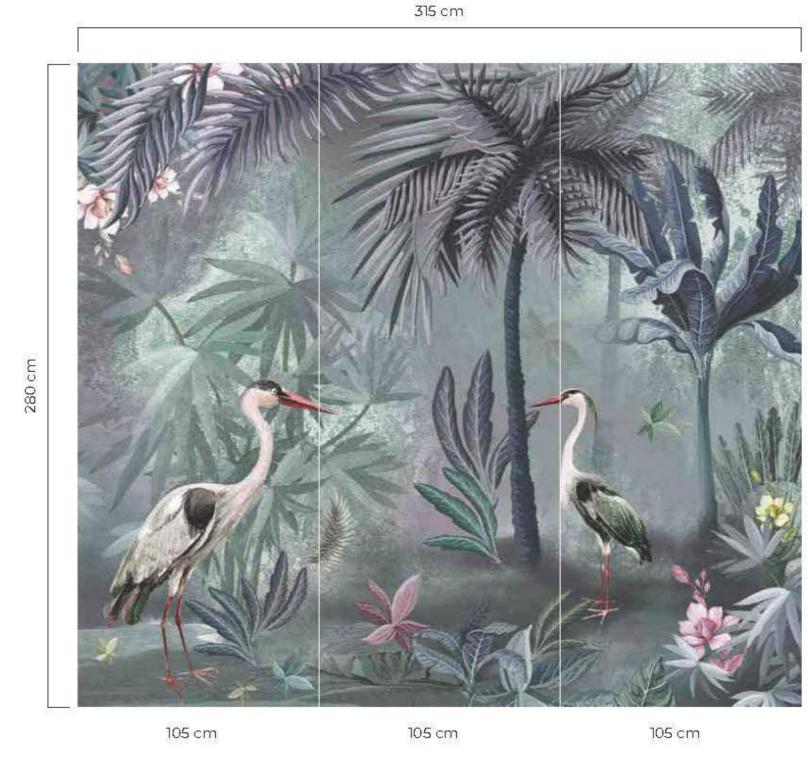

1kg / 5kg / 10kg

- \*Tavsiye edilen əbat (315x280cm) \***Recommended size** \*Рекомендуемый размер

- \*Nydy Nybbyy \*Tamaño recomendado

\*Istenilen ebatta duvariniza uygun özel üretim yapılabilmektedir \*All the mural sizes can be customized according to your request \*Возможно производить индивидуальный размер \*Цьдь ਨਾਲ ਪ੍ਰਿਸ਼ੀਆਂ ਨਿਸ਼ੀਨ ਪ੍ਰਿਸ਼ੀਨਾਨ \*Todos los tamaños de los murales pueden ser personalizados de acuerdo a su solicitud

- \*Son sayfadaki dokulardan herhangi birini seçebilirsiniz \*You can select any of textures from the end page \*На последней странице вы можете выбрать текстуру \*గులులు కేలు ముందికి క్రామానికి కార్యాలు \*Puede seleccionar cualquiera de las texturas que están en la página final

- \*Tavsiye edilen ebat (315x280cm)
- \*Recommended size
- \*Рекомендуемый размер.
- ساق ملاء بولط ملا
- \*Tamaño recomendado
- \*İstenilen ebatta duvarınıza uygun özel üretim yapılabilmektedir
- \*All the mural sizes can be customized according to your request
- \*Возможно производить индивидуальный размер
- \*لكلوك حسب لالمؤاسات إنت الم الموقل من
- \*Todos los tamaños de los murales pueden ser personalizados de acuerdo a su solicitud
- \*Son sayfadaki dokulardan herhangi birini seçebilirsiniz
- \*You can select any of textures from the end page
- \*На последней странице вы можете выбрать текстуру
- مِلْقَرَاقِمِي. رايِت خ جيسرنل انم رخا مُحضمرل ا\*
- \*Puede seleccionar cualquiera de las texturas que están en la página final