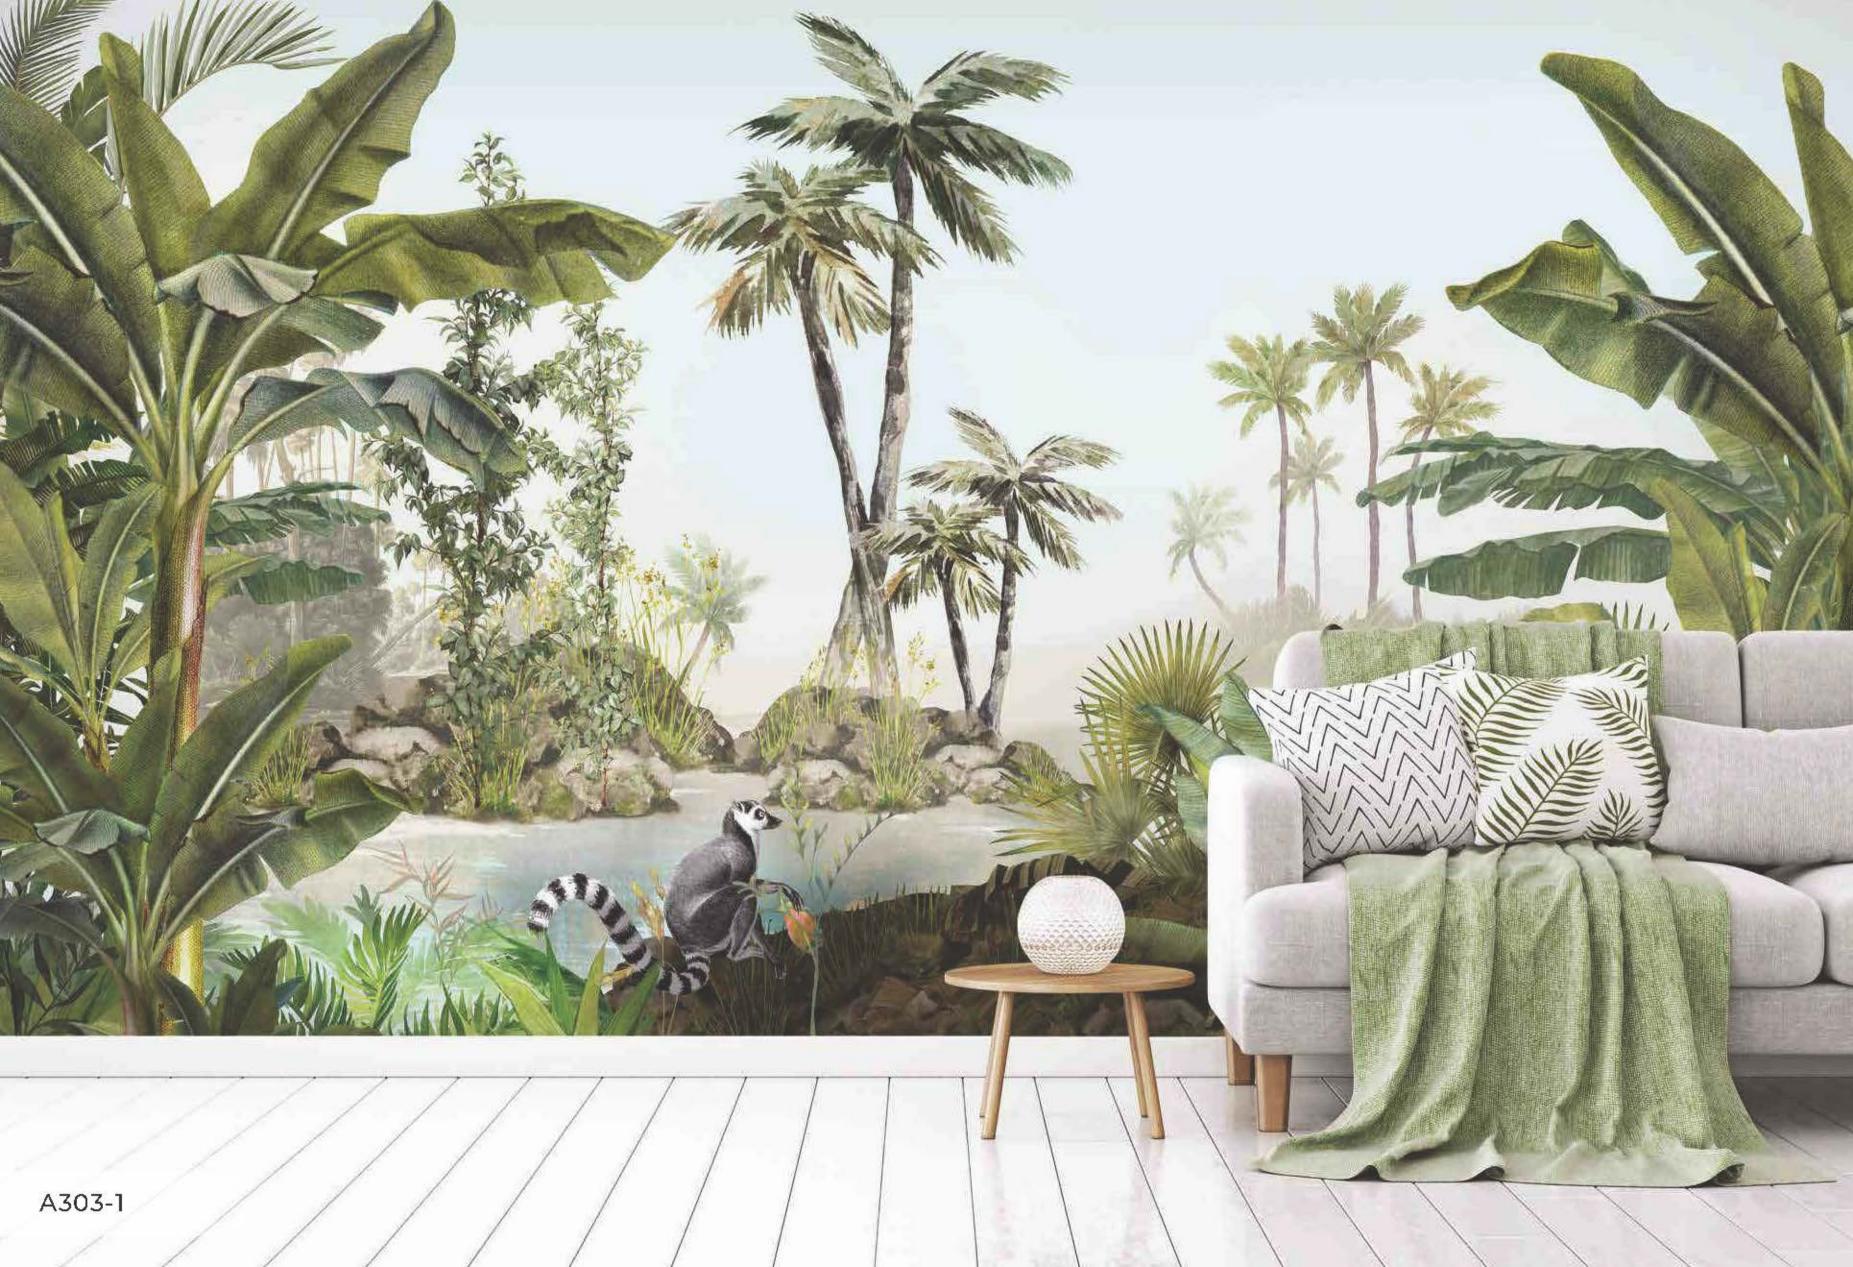

105 cm

- \*Tavsiye edilen ebat (315x280cm)
- \*Recommended size \*Рекомендуемый размер
- \*المِلْمِلِيَّاءُ بِيُولُولُولُهُ
- \*Tamaño recomendado
- \*İstenilen ebatta duvarınıza uygun özel üretim yapılabilmektedir
- \*All the mural sizes can be customized according to your request
- \*Возможно производить индивидуальный размер
- نم نافع مل جاكن إكاساني المسافي المسلح بالمطل
- \*Todos los tamaños de los murales pueden ser personalizados de acuerdo a su solicitud
- \*Son sayfadaki dokulardan herhangi birini seçebilirsiniz
- \*You can select any of textures from the end page
- \* На последней странице вы можете выбрать текстуру
- كِلْنِكُورِي رايكخا جيسرنان نم رخا مُخصلاً
- \*Puede seleccionar cualquiera de las texturas que están en la página final