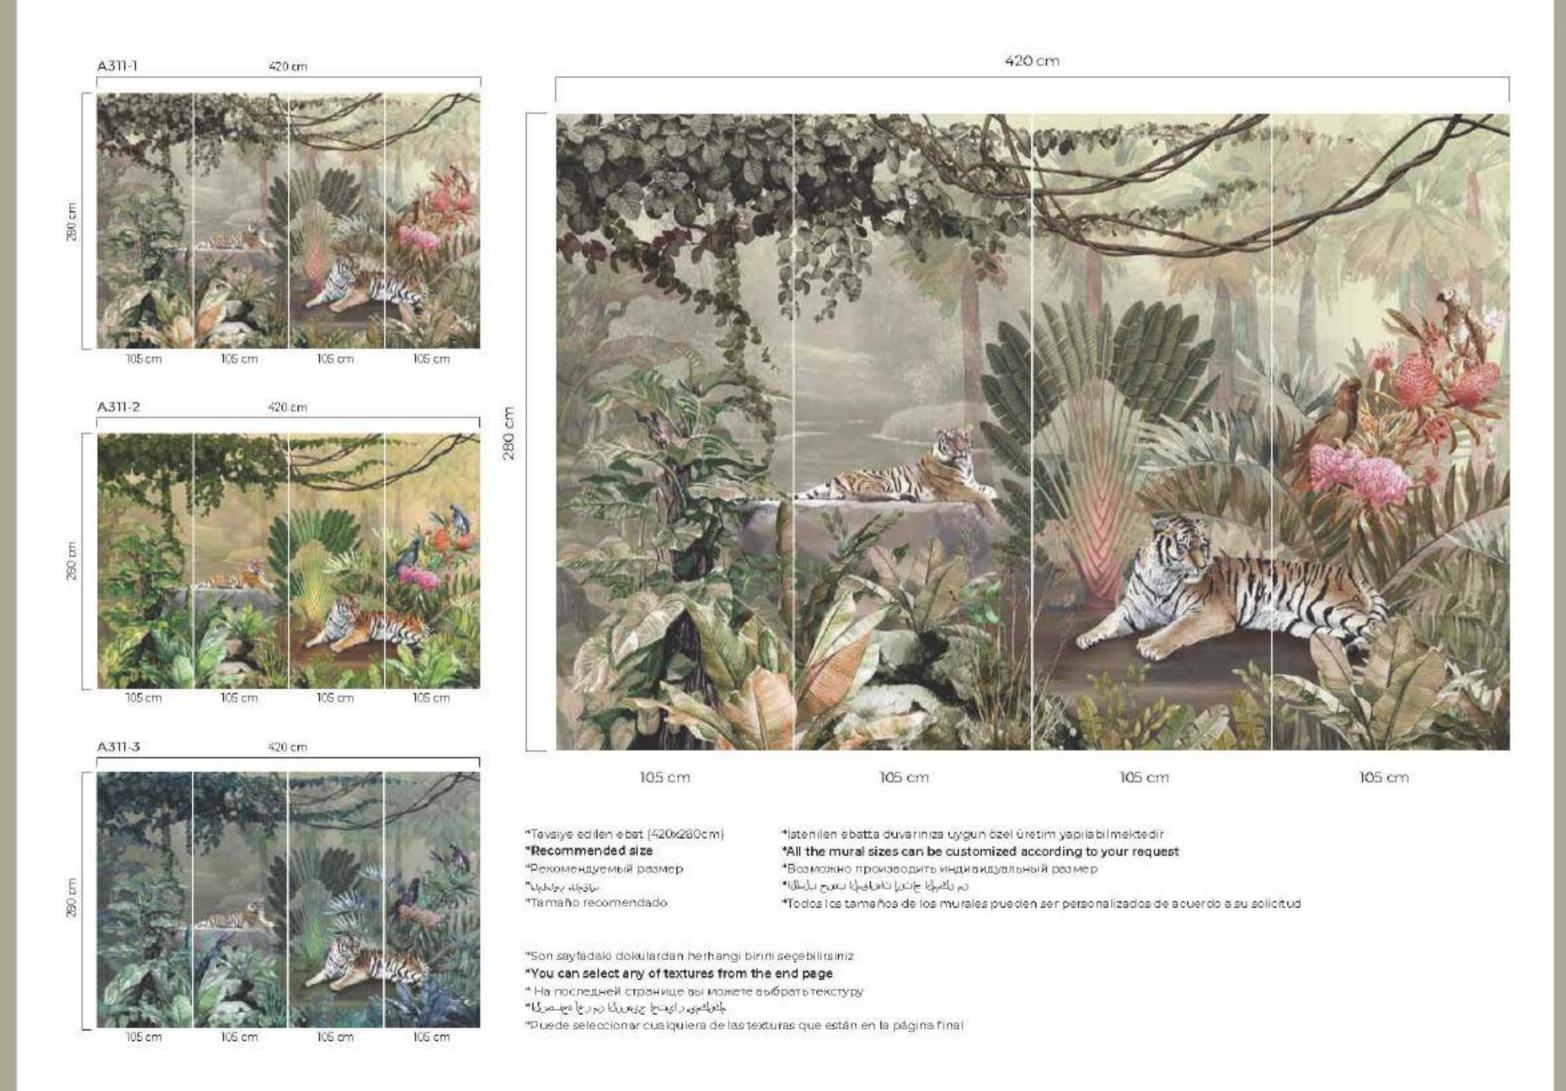

\*Tavsiye edilen ebat (420x280cm)

\*Recommended size

\*Рекомендуемый размер

ساقملاء بولطملا\*

\*Tamaño recomendado

İstenilen ebatta duvarınıza uygun özel üretim yapılabilmektedir

\*All the mural sizes can be customized according to your request

\*Возможно производить индивидуальный размер

نم ناقعها المكنز كامراؤها بعس بالطالا

\*Todos los tamaños de los murales pueden ser personalizados de acuerdo a su solicitud

Repeat pattern (Left, right)

<sup>\*</sup>Son sayfadaki dokulardan herhangi birini seçebilirsiniz

<sup>\*</sup>You can select any of textures from the end page

<sup>\*</sup>На последней странице вы можете выбрать текстуру

كِلْنِكُم يِدِ رَايِكُخَ جَيِسْنِكُ انْمَ رَخَاً مُحْسَمِنُكُا\*

<sup>\*</sup>Puede seleccionar cualquiera de las texturas que están en la página final