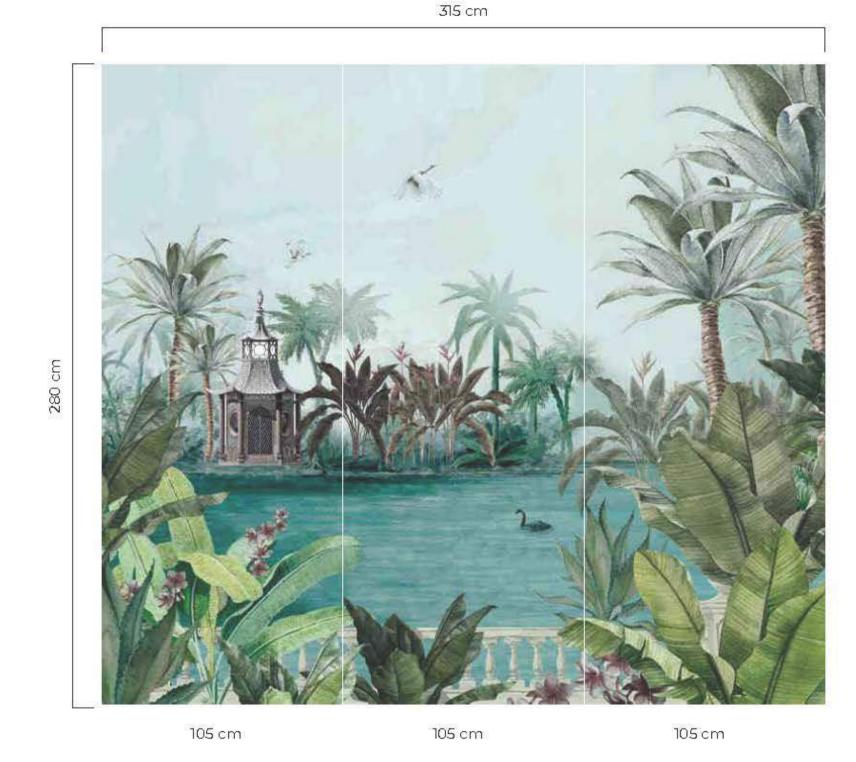

Poster

- \*Tavsiye edilen ebat (315x280cm)
- \*Recommended size \*Рекомендуемый размер
- مراق مِلياء بولط مِليا\*
- \*Tamaño recomendado
- \*İstenilen ebatta duvarınıza uygun özel üretim yapılabilmektedir
- \*All the mural sizes can be customized according to your request
- \*Возможно производить индивидуальный размер
- \*الكوكب سب المؤلسات إين ل الموقل من
- \*Todos los tamaños de los murales pueden ser personalizados de acuerdo a su solicitud
- \*Son sayfadaki dokulardan herhangi birini seçebilirsiniz
- \*You can select any of textures from the end page
- \*На последней странице вы можете выбрать текстуру
- مِلْانِكُم يِهِ رَايِكِخَا جِيسِ رَايَا نَمْ رَخَا فَحِنْصَرِكَا \*
- \*Puede seleccionar cualquiera de las texturas que están en la página final