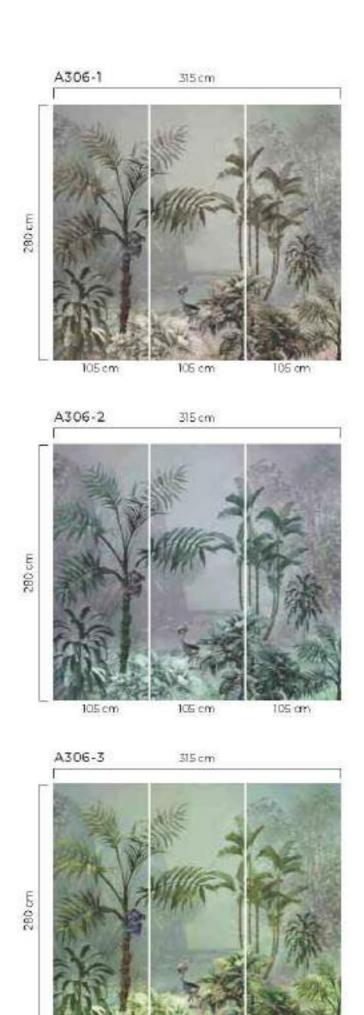

1kg / 5kg / 10kg

- \*Tavsiye edilen əbat (315x280cm) \***Recommended size** \*Рекомендуемый размер

- \*Nydy Nybbyy \*Tamaño recomendado

\*Istenilen ebatta duvariniza uygun özel üretim yapılabilmektedir \*All the mural sizes can be customized according to your request \*Возможно производить индивидуальный размер \*Цьдь ਨਾਲ ਪ੍ਰਿਸ਼ੀਆਂ ਨਿਸ਼ੀਨ ਪ੍ਰਿਸ਼ੀਨਾਨ \*Todos los tamaños de los murales pueden ser personalizados de acuerdo a su solicitud

- \*Son sayfadaki dokulardan herhangi birini seçebilirsiniz \*You can select any of textures from the end page \*На последней странице вы можете выбрать текстуру \*గులులు కేలు ముందికి క్రామానికి కార్యాలు \*Puede seleccionar cualquiera de las texturas que están en la página final