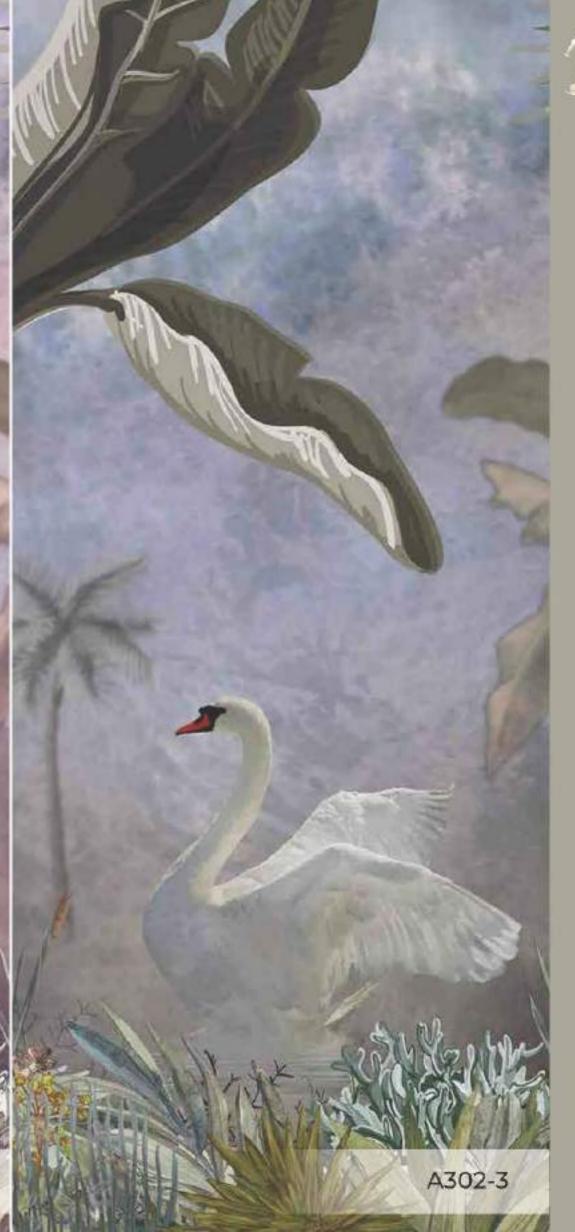

1kg / 5kg / 10kg

- \*Tavsiye edilen əbat (315x280cm) \***Recommended size** \*Рекомендуемый размер

- \*Nydy Nybbyy \*Tamaño recomendado

\*Istenilen ebatta duvariniza uygun özel üretim yapılabilmektedir \*All the mural sizes can be customized according to your request \*Возможно производить индивидуальный размер \*Цьдь ਨਾਲ ਪ੍ਰਿਸ਼ੀਆਂ ਨਿਸ਼ੀਨ ਪ੍ਰਿਸ਼ੀਨਾਨ \*Todos los tamaños de los murales pueden ser personalizados de acuerdo a su solicitud

- \*Son sayfadaki dokulardan herhangi birini seçebilirsiniz \*You can select any of textures from the end page \*На последней странице вы можете выбрать текстуру \*గులులు కేలు ముందికి క్రామానికి కార్యాలు \*Puede seleccionar cualquiera de las texturas que están en la página final