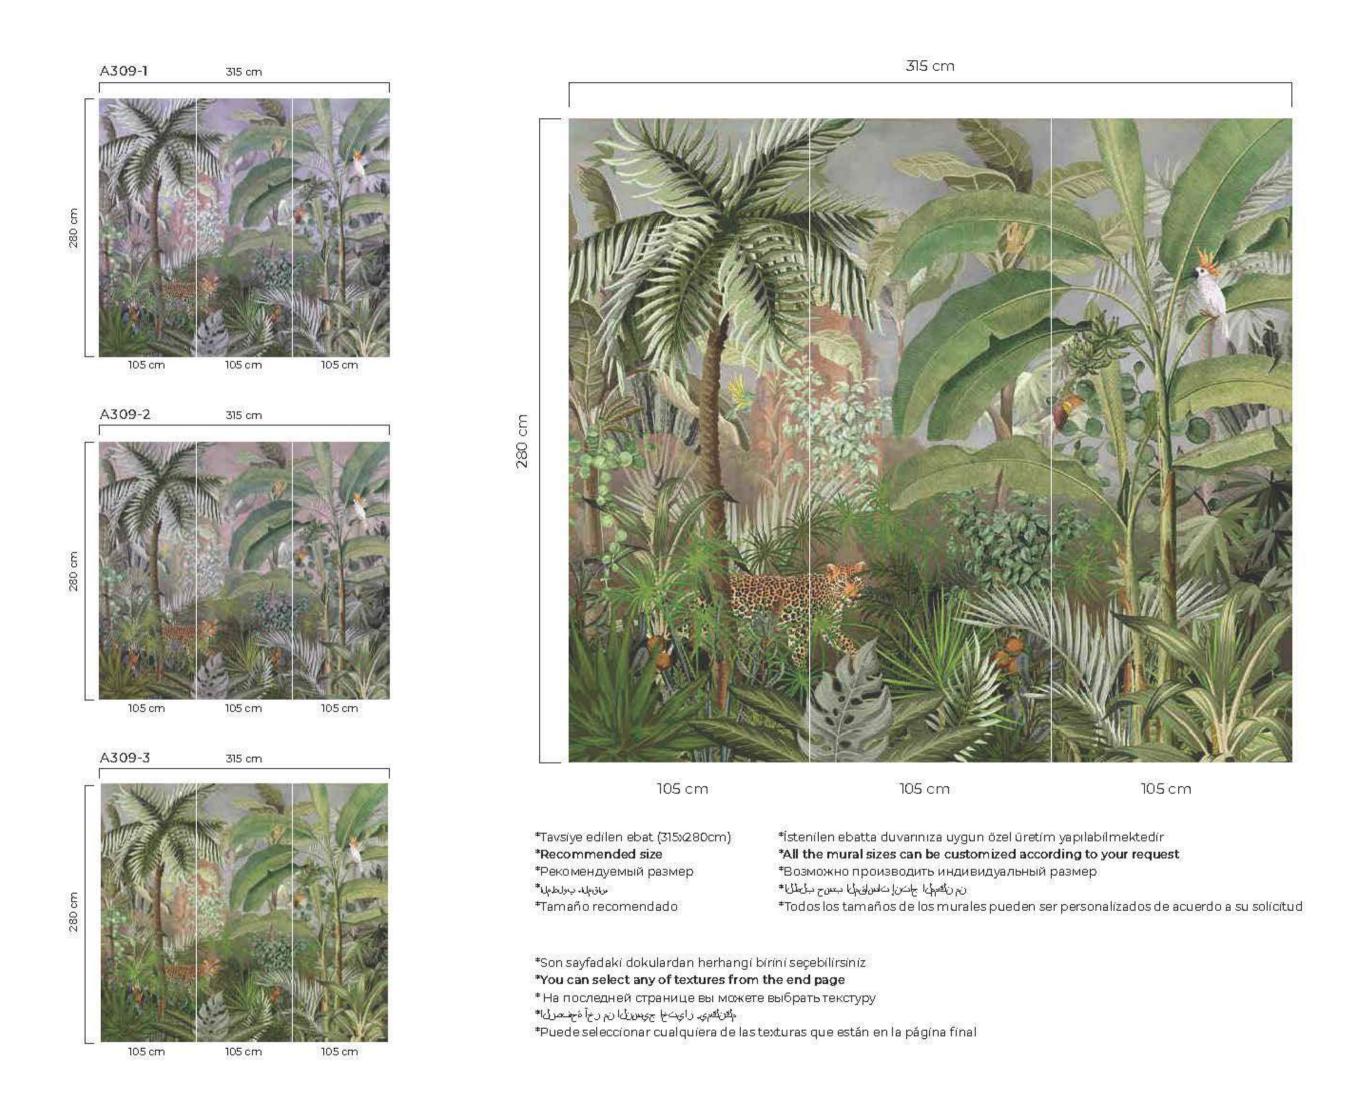

105 cm

- \*Tavsiye edilen ebat (315x280cm)
- \*Recommended size \*Рекомендуемый размер
- \*المِلْمِلِيَّاءُ بِيُولُولُولُهُ
- \*Tamaño recomendado
- \*İstenilen ebatta duvarınıza uygun özel üretim yapılabilmektedir
- \*All the mural sizes can be customized according to your request
- \*Возможно производить индивидуальный размер
- نم نافع مل جاكن إكاساني المسافي المسلح بالمطل
- \*Todos los tamaños de los murales pueden ser personalizados de acuerdo a su solicitud
- \*Son sayfadaki dokulardan herhangi birini seçebilirsiniz
- \*You can select any of textures from the end page
- \* На последней странице вы можете выбрать текстуру
- كِلْنِكُورِي رايكخا جيسرنان نم رخا مُخصلاً
- \*Puede seleccionar cualquiera de las texturas que están en la página final